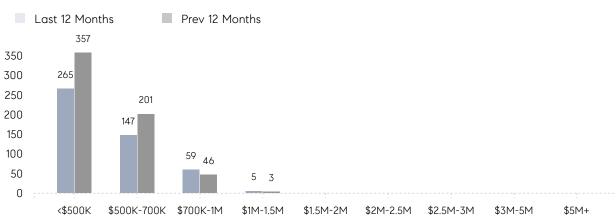

ouses         | AVERAGE DOM        | 34        | 25        | 36%      |
|                | % OF ASKING PRICE  | 103%      | 108%      |          |
|                | AVERAGE SOLD PRICE | \$622,318 | \$504,088 | 23%      |
|                | # OF CONTRACTS     | 28        | 22        | 27%      |
|                | NEW LISTINGS       | 26        | 30        | -13%     |
| Condo/Co-op/TH | AVERAGE DOM        | 32        | 16        | 100%     |
|                | % OF ASKING PRICE  | 108%      | 103%      |          |
|                | AVERAGE SOLD PRICE | \$253,950 | \$277,000 | -8%      |
|                | # OF CONTRACTS     | 9         | 11        | -18%     |
|                | NEW LISTINGS       | 6         | 16        | -62%     |

# Parsippany

APRIL 2023

#### Monthly Inventory





#### Contracts By Price Range

#### Listings By Price Range



COMPASS

 $\sim$   $\sim$   $\sim$   $\sim$   $\sim$ / / / / / / / //// | | | | | / ------

Compass makes no representations or warranties, express or implied, with respect to future market conditions or prices of residential product at the time the subject property or any competitive property is complete and ready for occupancy or with respect to any report, study, finding, recommendation or other information provided by Compass herein. Moreover, no warranty, express or implied, is made or should be assumed regarding the accuracy, adequacy, completeness, legality, reliability, merchantability or fitness for a particular purpose of any information, in part or whole, contained herein. All material is presented with the underst