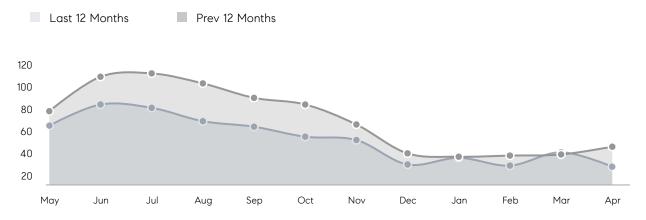

Houses         | AVERAGE DOM        | 34        | 25        | 36%      |
|                | % OF ASKING PRICE  | 103%      | 108%      |          |
|                | AVERAGE SOLD PRICE | \$622,318 | \$504,088 | 23%      |
|                | # OF CONTRACTS     | 28        | 22        | 27%      |
|                | NEW LISTINGS       | 26        | 30        | -13%     |
| Condo/Co-op/TH | AVERAGE DOM        | 32        | 16        | 100%     |
|                | % OF ASKING PRICE  | 108%      | 103%      |          |
|                | AVERAGE SOLD PRICE | \$253,950 | \$277,000 | -8%      |
|                | # OF CONTRACTS     | 9         | 11        | -18%     |
|                | NEW LISTINGS       | 6         | 16        | -62%     |

# Parsippany

APRIL 2023

#### Monthly Inventory





#### Contracts By Price Range

#### Listings By Price Range



COMPASS

 $\sim$   $\sim$   $\sim$   $\sim$   $\sim$ / / / / / / / //// | | | | | / ------

Compass makes no representations or warranties, express or implied, with respect to future market conditions or prices of residential product at the time the subject property or any competitive property is complete and ready for occupancy or with respect to any report, study, finding, recommendation or other information provided by Compass herein. Moreover, no warranty, express or implied, is made or should be assumed regarding the accuracy, adequacy, completeness, legality, reliability, merchantability or fitness for a particular purpose of any information, in part or whole, contained herein. All material is presented with the under