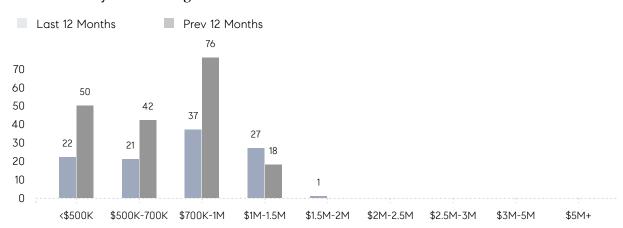

|
|                | AVERAGE SOLD PRICE | \$732,500 | \$712,500 | 3%       |
|                | # OF CONTRACTS     | 2         | 1         | 100%     |
|                | NEW LISTINGS       | 2         | 1         | 100%     |
| Condo/Co-op/TH | AVERAGE DOM        | 20        | 77        | -74%     |
|                | % OF ASKING PRICE  | 101%      | 99%       |          |
|                | AVERAGE SOLD PRICE | \$997,000 | \$740,625 | 35%      |
|                | # OF CONTRACTS     | 11        | 11        | 0%       |
|                | NEW LISTINGS       | 14        | 15        | -7%      |
|                |                    |           |           |          |

Apr 2023

Apr 2022

% Change

# Palisades Park

APRIL 2023

### Monthly Inventory



### Contracts By Price Range



### Listings By Price Range



# COMPASS



Compass makes no representations or warranties, express or implied, with respect to future market conditions or prices of residential product at the time the subject property or any competitive property is complete and ready for occupancy or with respect to any report, study, finding, recommendation or other information provided by Compass herein. Moreover, no warranty, express or implied, is made or should be assumed regarding the accuracy, adequacy, completeness, legality, reliability, merchantability or fitness for a particular purpose of any information, in part or whole, contained herein. All material is presented with the understanding that Compass shall not be deemed to provide legal, accounting or other professional services. This is no