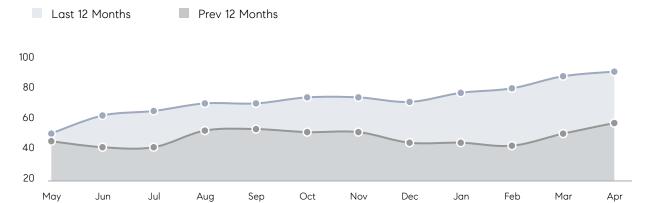

CE  | 94%       | 104%      |          |
|                | AVERAGE SOLD PRICE | \$732,500 | \$712,500 | 3%       |
|                | # OF CONTRACTS     | 2         | 1         | 100%     |
|                | NEW LISTINGS       | 2         | 1         | 100%     |
| Condo/Co-op/TH | AVERAGE DOM        | 20        | 77        | -74%     |
|                | % OF ASKING PRICE  | 101%      | 99%       |          |
|                | AVERAGE SOLD PRICE | \$997,000 | \$740,625 | 35%      |
|                | # OF CONTRACTS     | 11        | 11        | 0%       |
|                | NEW LISTINGS       | 14        | 15        | -7%      |
|                |                    |           |           |          |

Apr 2023

Apr 2022

% Change

# Palisades Park

APRIL 2023

### Monthly Inventory



### Contracts By Price Range



### Listings By Price Range



# COMPASS



Compass makes no representations or warranties, express or implied, with respect to future market conditions or prices of residential product at the time the subject property or any competitive property is complete and ready for occupancy or with respect to any report, study, finding, recommendation or other information provided by Compass herein. Moreover, no warranty, express or implied, is made or should be assumed regarding the accuracy, adequacy, completeness, legality, reliability, merchantability or fitness for a particular purpose of any information, in part or whole, contained herein. All material is presented with the understanding that Compass shall not be deemed to provide legal, accounting or other p