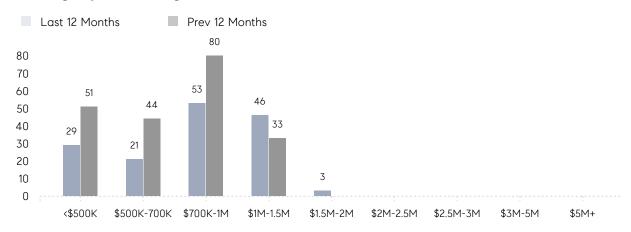

RAGE SOLD PRICE | \$732,500 | \$712,500 | 3%       |
|                | # OF CONTRACTS     | 2         | 1         | 100%     |
|                | NEW LISTINGS       | 2         | 1         | 100%     |
| Condo/Co-op/TH | AVERAGE DOM        | 20        | 77        | -74%     |
|                | % OF ASKING PRICE  | 101%      | 99%       |          |
|                | AVERAGE SOLD PRICE | \$997,000 | \$740,625 | 35%      |
|                | # OF CONTRACTS     | 11        | 11        | 0%       |
|                | NEW LISTINGS       | 14        | 15        | -7%      |
|                |                    |           |           |          |

Apr 2023

Apr 2022

% Change

# Palisades Park

APRIL 2023

### Monthly Inventory



### Contracts By Price Range



### Listings By Price Range



# COMPASS



Compass makes no representations or warranties, express or implied, with respect to future market conditions or prices of residential product at the time the subject property or any competitive property is complete and ready for occupancy or with respect to any report, study, finding, recommendation or other information provided by Compass herein. Moreover, no warranty, express or implied, is made or should be assumed regarding the accuracy, adequacy, completeness, legality, reliability, merchantability or fitness for a particular purpose of any information, in part or whole, contained herein. All material is presented with the understanding that Compass shall not be deemed to provide legal, accounting or other professional services. This is not intended to solicit the purch