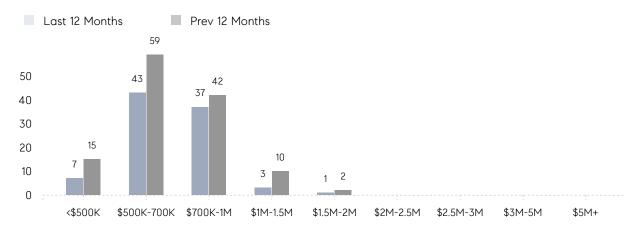

ICE  | 102%      | 105%      |          |
|                | AVERAGE SOLD PRICE | \$834,500 | \$780,400 | 7%       |
|                | # OF CONTRACTS     | 6         | 6         | 0%       |
|                | NEW LISTINGS       | 5         | 12        | -58%     |
| Condo/Co-op/TH | AVERAGE DOM        | -         | -         | -        |
|                | % OF ASKING PRICE  | -         | -         |          |
|                | AVERAGE SOLD PRICE | -         | -         | -        |
|                | # OF CONTRACTS     | 0         | 0         | 0%       |
|                | NEW LISTINGS       | 0         | 0         | 0%       |
|                |                    |           |           |          |

# Oradell

### APRIL 2023

### Monthly Inventory



### Contracts By Price Range



### Listings By Price Range



# COMPASS



Compass makes no representations or warranties, express or implied, with respect to future market conditions or prices of residential product at the time the subject property or any competitive property is complete and ready for occupancy or with respect to any report, study, finding, recommendation or other information provided by Compass herein. Moreover, no warranty, express or implied, is made or should be assumed regarding the accuracy, adequacy, completeness, legality, reliability, merchantability or fitness for a particular purpose of any information, in part or whole, contained herein. All material is presented with the understanding that Compass shall not be deemed to provide legal, accounting or other professional services. This is no