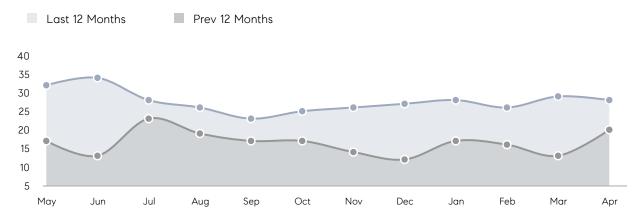

| % OF ASKING PRICE  | 102%      | 105%      |          |
|                | AVERAGE SOLD PRICE | \$834,500 | \$780,400 | 7%       |
|                | # OF CONTRACTS     | 6         | 6         | 0%       |
|                | NEW LISTINGS       | 5         | 12        | -58%     |
| Condo/Co-op/TH | AVERAGE DOM        | -         | -         | -        |
|                | % OF ASKING PRICE  | -         | -         |          |
|                | AVERAGE SOLD PRICE | -         | -         | -        |
|                | # OF CONTRACTS     | 0         | 0         | 0%       |
|                | NEW LISTINGS       | 0         | 0         | 0%       |
|                |                    |           |           |          |

# Oradell

### APRIL 2023

### Monthly Inventory



### Contracts By Price Range



### Listings By Price Range



# COMPASS



Compass makes no representations or warranties, express or implied, with respect to future market conditions or prices of residential product at the time the subject property or any competitive property is complete and ready for occupancy or with respect to any report, study, finding, recommendation or other information provided by Compass herein. Moreover, no warranty, express or implied, is made or should be assumed regarding the accuracy, adequacy, completeness, legality, reliability, merchantability or fitness for a particular purpose of any information, in part or whole, contained herein. All material is presented with the understanding that Compass shall not be deemed to provide legal, accounting or other p