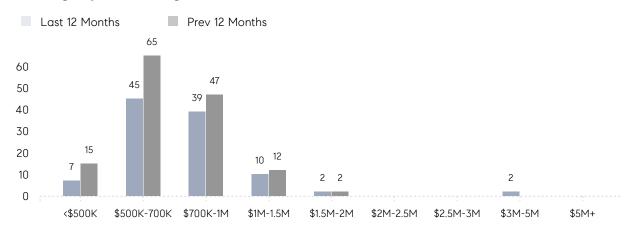

|
|                | AVERAGE SOLD PRICE | \$834,500 | \$780,400 | 7%       |
|                | # OF CONTRACTS     | 6         | 6         | 0%       |
|                | NEW LISTINGS       | 5         | 12        | -58%     |
| Condo/Co-op/TH | AVERAGE DOM        | -         | -         | -        |
|                | % OF ASKING PRICE  | -         | -         |          |
|                | AVERAGE SOLD PRICE | -         | -         | -        |
|                | # OF CONTRACTS     | 0         | 0         | 0%       |
|                | NEW LISTINGS       | 0         | 0         | 0%       |
|                |                    |           |           |          |

# Oradell

### APRIL 2023

### Monthly Inventory



### Contracts By Price Range



### Listings By Price Range



# COMPASS



Compass makes no representations or warranties, express or implied, with respect to future market conditions or prices of residential product at the time the subject property or any competitive property is complete and ready for occupancy or with respect to any report, study, finding, recommendation or other information provided by Compass herein. Moreover, no warranty, express or implied, is made or should be assumed regarding the accuracy, adequacy, completeness, legality, reliability, merchantability or fitness for a particular purpose of any information, in part or whole, contained herein. All material is presented with the understanding that Compass shall not be deemed to provide legal, accounting or other professional services. This is not intended to solicit the purch