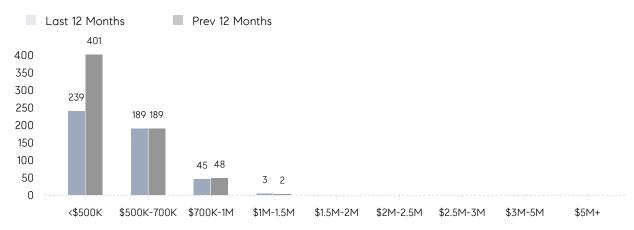

|
|                | AVERAGE SOLD PRICE | \$582,133 | \$556,413 | 5%       |
|                | # OF CONTRACTS     | 25        | 35        | -29%     |
|                | NEW LISTINGS       | 24        | 39        | -38%     |
| Condo/Co-op/TH | AVERAGE DOM        | 12        | 32        | -62%     |
|                | % OF ASKING PRICE  | 102%      | 104%      |          |
|                | AVERAGE SOLD PRICE | \$369,600 | \$334,250 | 11%      |
|                | # OF CONTRACTS     | 8         | 12        | -33%     |
|                | NEW LISTINGS       | 13        | 14        | -7%      |
|                |                    |           |           |          |

# Nutley

### APRIL 2023

### Monthly Inventory



### Contracts By Price Range



### Listings By Price Range



# COMPASS



Compass makes no representations or warranties, express or implied, with respect to future market conditions or prices of residential product at the time the subject property or any competitive property is complete and ready for occupancy or with respect to any report, study, finding, recommendation or other information provided by Compass herein. Moreover, no warranty, express or implied, is made or should be assumed regarding the accuracy, adequacy, completeness, legality, reliability, merchantability or fitness for a particular purpose of any information, in part or whole, contained herein. All material is presented with the understanding that Compass shall not be deemed to provide legal, accounting or other professional services. This is not intended to solicit the purch