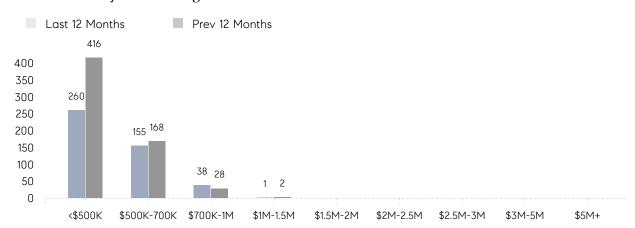

RICE  | 104%      | 109%      |          |
|                | AVERAGE SOLD PRICE | \$582,133 | \$556,413 | 5%       |
|                | # OF CONTRACTS     | 25        | 35        | -29%     |
|                | NEW LISTINGS       | 24        | 39        | -38%     |
| Condo/Co-op/TH | AVERAGE DOM        | 12        | 32        | -62%     |
|                | % OF ASKING PRICE  | 102%      | 104%      |          |
|                | AVERAGE SOLD PRICE | \$369,600 | \$334,250 | 11%      |
|                | # OF CONTRACTS     | 8         | 12        | -33%     |
|                | NEW LISTINGS       | 13        | 14        | -7%      |
|                |                    |           |           |          |

# Nutley

### APRIL 2023

### Monthly Inventory



### Contracts By Price Range



### Listings By Price Range



# COMPASS



Compass makes no representations or warranties, express or implied, with respect to future market conditions or prices of residential product at the time the subject property or any competitive property is complete and ready for occupancy or with respect to any report, study, finding, recommendation or other information provided by Compass herein. Moreover, no warranty, express or implied, is made or should be assumed regarding the accuracy, adequacy, completeness, legality, reliability, merchantability or fitness for a particular purpose of any information, in part or whole, contained herein. All material is presented with the understanding that Compass shall not be deemed to provide legal, accounting or other professional services. This is no