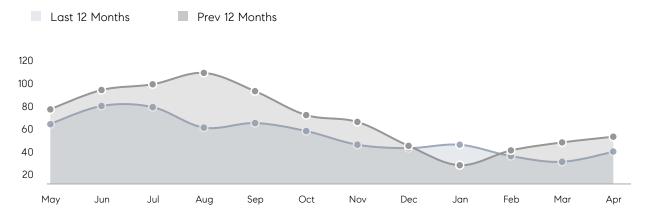

|                | % OF ASKING PRICE  | 104%      | 109%      |          |
|                | AVERAGE SOLD PRICE | \$582,133 | \$556,413 | 5%       |
|                | # OF CONTRACTS     | 25        | 35        | -29%     |
|                | NEW LISTINGS       | 24        | 39        | -38%     |
| Condo/Co-op/TH | AVERAGE DOM        | 12        | 32        | -62%     |
|                | % OF ASKING PRICE  | 102%      | 104%      |          |
|                | AVERAGE SOLD PRICE | \$369,600 | \$334,250 | 11%      |
|                | # OF CONTRACTS     | 8         | 12        | -33%     |
|                | NEW LISTINGS       | 13        | 14        | -7%      |
|                |                    |           |           |          |

# Nutley

### APRIL 2023

### Monthly Inventory



### Contracts By Price Range



### Listings By Price Range



# COMPASS



Compass makes no representations or warranties, express or implied, with respect to future market conditions or prices of residential product at the time the subject property or any competitive property is complete and ready for occupancy or with respect to any report, study, finding, recommendation or other information provided by Compass herein. Moreover, no warranty, express or implied, is made or should be assumed regarding the accuracy, adequacy, completeness, legality, reliability, merchantability or fitness for a particular purpose of any information, in part or whole, contained herein. All material is presented with the understanding that Compass shall not be deemed to provide legal, accounting or other p