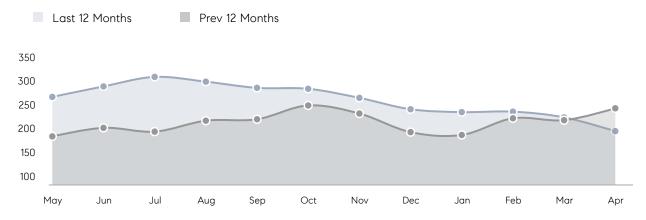

Houses         | AVERAGE DOM        | 65        | 61        | 7%       |
|                | % OF ASKING PRICE  | 100%      | 103%      |          |
|                | AVERAGE SOLD PRICE | \$343,978 | \$355,991 | -3%      |
|                | # OF CONTRACTS     | 54        | 46        | 17%      |
|                | NEW LISTINGS       | 49        | 69        | -29%     |
| Condo/Co-op/TH | AVERAGE DOM        | 15        | 42        | -64%     |
|                | % OF ASKING PRICE  | 99%       | 105%      |          |
|                | AVERAGE SOLD PRICE | \$323,409 | \$297,067 | 9%       |
|                | # OF CONTRACTS     | 13        | 10        | 30%      |
|                | NEW LISTINGS       | 7         | 20        | -65%     |

# Newark

#### APRIL 2023

#### Monthly Inventory





### Contracts By Price Range

#### Prev 12 Months Last 12 Months 1.0K 940 1K 800 600 400 200 93 66 21 4 3 1 0 <\$500K \$500K-700K \$700K-1M \$1M-1.5M \$1.5M-2M \$2M-2.5M \$2.5M-3M \$3M-5M \$5M+

### Listings By Price Range

COMPASS

 $\sim$   $\sim$   $\sim$   $\sim$   $\sim$ / / / / / / / //// | | | | | / ------

Compass makes no representations or warranties, express or implied, with respect to future market conditions or prices of residential product at the time the subject property or any competitive property is complete and ready for occupancy or with respect to any report, study, finding, recommendation or other information provided by Compass herein. Moreover, no warranty, express or implied, is made or should be assumed regarding the accuracy, adequacy, completeness, legality,