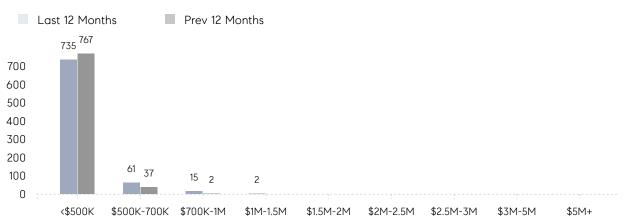

uses         | AVERAGE DOM        | 65        | 61        | 7%       |
|                | % OF ASKING PRICE  | 100%      | 103%      |          |
|                | AVERAGE SOLD PRICE | \$343,978 | \$355,991 | -3%      |
|                | # OF CONTRACTS     | 54        | 46        | 17%      |
|                | NEW LISTINGS       | 49        | 69        | -29%     |
| Condo/Co-op/TH | AVERAGE DOM        | 15        | 42        | -64%     |
|                | % OF ASKING PRICE  | 99%       | 105%      |          |
|                | AVERAGE SOLD PRICE | \$323,409 | \$297,067 | 9%       |
|                | # OF CONTRACTS     | 13        | 10        | 30%      |
|                | NEW LISTINGS       | 7         | 20        | -65%     |

# Newark

#### APRIL 2023

#### Monthly Inventory





### Contracts By Price Range

#### Prev 12 Months Last 12 Months 1.0K 940 1K 800 600 400 200 93 66 21 4 3 1 0 <\$500K \$500K-700K \$700K-1M \$1M-1.5M \$1.5M-2M \$2M-2.5M \$2.5M-3M \$3M-5M \$5M+

### Listings By Price Range

COMPASS

 $\sim$   $\sim$   $\sim$   $\sim$   $\sim$ / / / / / / / //// | | | | | / ------

Compass makes no representations or warranties, express or implied, with respect to future market conditions or prices of residential product at the time the subject property or any competitive property is complete and ready for occupancy or with respect to any report, study, finding, recommendation or other information provided by Compass herein. Moreover, no warranty, express or implied, is made or should be assumed regarding the accuracy, adequacy, completeness, legality, re