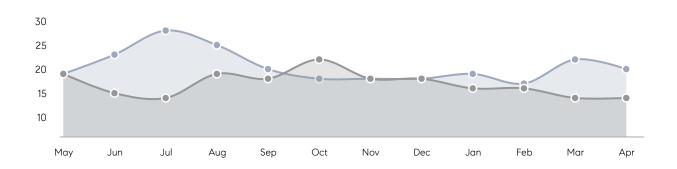

|                | % OF ASKING PRICE  | 102%      | 106%      |          |
|                | AVERAGE SOLD PRICE | \$530,000 | \$449,350 | 18%      |
|                | # OF CONTRACTS     | 6         | 3         | 100%     |
|                | NEW LISTINGS       | 6         | 4         | 50%      |
| Condo/Co-op/TH | AVERAGE DOM        | 4         | 14        | -71%     |
|                | % OF ASKING PRICE  | 86%       | 105%      |          |
|                | AVERAGE SOLD PRICE | \$150,000 | \$201,667 | -26%     |
|                | # OF CONTRACTS     | 1         | 1         | 0%       |
|                | NEW LISTINGS       | 0         | 0         | 0%       |
|                |                    |           |           |          |

# Lodi

### APRIL 2023

### Monthly Inventory





### Contracts By Price Range



### Listings By Price Range



# COMPASS



Compass makes no representations or warranties, express or implied, with respect to future market conditions or prices of residential product at the time the subject property or any competitive property is complete and ready for occupancy or with respect to any report, study, finding, recommendation or other information provided by Compass herein. Moreover, no warranty, express or implied, is made or should be assumed regarding the accuracy, adequacy, completeness, legality, reliability, merchantability or fitness for a particular purpose of any information, in part or whole, contained herein. All material is presented with the understanding that Compass shall not be deemed to provide legal, accounting or other p