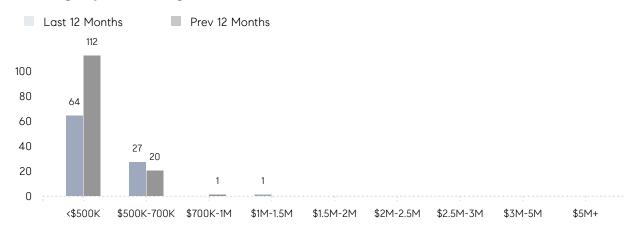

|
|                | AVERAGE SOLD PRICE | \$530,000 | \$449,350 | 18%      |
|                | # OF CONTRACTS     | 6         | 3         | 100%     |
|                | NEW LISTINGS       | 6         | 4         | 50%      |
| Condo/Co-op/TH | AVERAGE DOM        | 4         | 14        | -71%     |
|                | % OF ASKING PRICE  | 86%       | 105%      |          |
|                | AVERAGE SOLD PRICE | \$150,000 | \$201,667 | -26%     |
|                | # OF CONTRACTS     | 1         | 1         | 0%       |
|                | NEW LISTINGS       | 0         | 0         | 0%       |
|                |                    |           |           |          |

# Lodi

### APRIL 2023

### Monthly Inventory





### Contracts By Price Range



### Listings By Price Range



# COMPASS



Compass makes no representations or warranties, express or implied, with respect to future market conditions or prices of residential product at the time the subject property or any competitive property is complete and ready for occupancy or with respect to any report, study, finding, recommendation or other information provided by Compass herein. Moreover, no warranty, express or implied, is made or should be assumed regarding the accuracy, adequacy, completeness, legality, reliability, merchantability or fitness for a particular purpose of any information, in part or whole, contained herein. All material is presented with the understanding that Compass shall not be deemed to provide legal, accounting or other professional services. This is not intended to solicit the purch