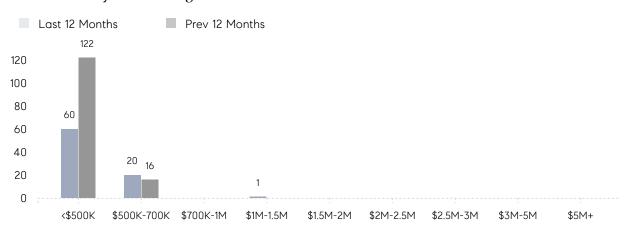

RICE  | 102%      | 106%      |          |
|                | AVERAGE SOLD PRICE | \$530,000 | \$449,350 | 18%      |
|                | # OF CONTRACTS     | 6         | 3         | 100%     |
|                | NEW LISTINGS       | 6         | 4         | 50%      |
| Condo/Co-op/TH | AVERAGE DOM        | 4         | 14        | -71%     |
|                | % OF ASKING PRICE  | 86%       | 105%      |          |
|                | AVERAGE SOLD PRICE | \$150,000 | \$201,667 | -26%     |
|                | # OF CONTRACTS     | 1         | 1         | 0%       |
|                | NEW LISTINGS       | 0         | 0         | 0%       |
|                |                    |           |           |          |

# Lodi

### APRIL 2023

### Monthly Inventory





### Contracts By Price Range



### Listings By Price Range



# COMPASS



Compass makes no representations or warranties, express or implied, with respect to future market conditions or prices of residential product at the time the subject property or any competitive property is complete and ready for occupancy or with respect to any report, study, finding, recommendation or other information provided by Compass herein. Moreover, no warranty, express or implied, is made or should be assumed regarding the accuracy, adequacy, completeness, legality, reliability, merchantability or fitness for a particular purpose of any information, in part or whole, contained herein. All material is presented with the understanding that Compass shall not be deemed to provide legal, accounting or other professional services. This is no