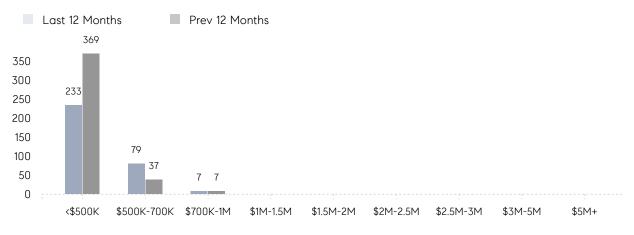

|
|                | AVERAGE SOLD PRICE | \$528,929 | \$482,024 | 10%      |
|                | # OF CONTRACTS     | 16        | 23        | -30%     |
|                | NEW LISTINGS       | 22        | 37        | -41%     |
| Condo/Co-op/TH | AVERAGE DOM        | -         | 35        | -        |
|                | % OF ASKING PRICE  | -         | 106%      |          |
|                | AVERAGE SOLD PRICE | -         | \$180,000 | -        |
|                | # OF CONTRACTS     | 5         | 1         | 400%     |
|                | NEW LISTINGS       | 4         | 2         | 100%     |

Compass New Jersey Monthly Market Insights

### \$547K \$528K

Median Price

# Linden

#### APRIL 2023

### Monthly Inventory

Last 12 Months Prev 12 Months



## Contracts By Price Range



### Listings By Price Range



COMPASS

 $\sim$   $\sim$   $\sim$   $\sim$   $\sim$ / / / / / / / //// | | | | | / ------

Compass makes no representations or warranties, express or implied, with respect to future market conditions or prices of residential product at the time the subject property or any competitive property is complete and ready for occupancy or with respect to any report, study, finding, recommendation or other information provided by Compass herein. Moreover, no warranty, express or implied, is made or should be assumed regarding the accuracy, adequacy, completeness, legality, reliability, merchantability or fitness for a particular purpose of any information, in part or whole, contained herein. All material is presented with the understanding that Compass shall not be