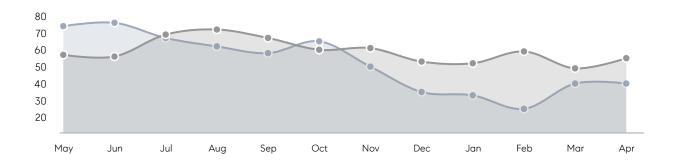

CE  | 107%      | 101%      |          |
|                | AVERAGE SOLD PRICE | \$528,929 | \$482,024 | 10%      |
|                | # OF CONTRACTS     | 16        | 23        | -30%     |
|                | NEW LISTINGS       | 22        | 37        | -41%     |
| Condo/Co-op/TH | AVERAGE DOM        | -         | 35        | -        |
|                | % OF ASKING PRICE  | -         | 106%      |          |
|                | AVERAGE SOLD PRICE | -         | \$180,000 | -        |
|                | # OF CONTRACTS     | 5         | 1         | 400%     |
|                | NEW LISTINGS       | 4         | 2         | 100%     |

Compass New Jersey Monthly Market Insights

### \$547K \$528K

Median Price

# Linden

#### APRIL 2023

### Monthly Inventory

Last 12 Months Prev 12 Months



## Contracts By Price Range



### Listings By Price Range



COMPASS

 $\sim$   $\sim$   $\sim$   $\sim$   $\sim$ / / / / / / / //// | | | | | / ------

Compass makes no representations or warranties, express or implied, with respect to future market conditions or prices of residential product at the time the subject property or any competitive property is complete and ready for occupancy or with respect to any report, study, finding, recommendation or other information provided by Compass herein. Moreover, no warranty, express or implied, is made or should be assumed regarding the accuracy, adequacy, completeness, legality, reliability, merchantability or fitness for a particular purpose of any information, in part or whole, contained herein. All material is presented with the understa