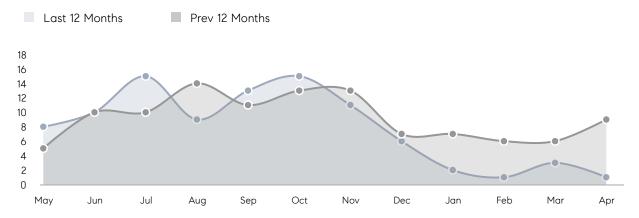

al Median Average Total Average Properties Price Properties Price Price 100% -24% -23% -67%

Increase From Apr 2022

Decrease From Decrease From Apr 2022

Decrease From Apr 2022

-24% Decrease From

Apr 2022

Decrease From Apr 2022

Median

-30%

Price

## **Property Statistics**

Apr 2022

Apr 2023 Apr 2022 % Change Overall AVERAGE DOM 9 16 -44% % OF ASKING PRICE 111% 104% AVERAGE SOLD PRICE \$390,000 \$513,333 -24.0% **# OF CONTRACTS** 4 2 100.0% 5 NEW LISTINGS 3 -40% Houses AVERAGE DOM 16 \_ \_ % OF ASKING PRICE 104% AVERAGE SOLD PRICE \$513,333 \_ \_ 2 **# OF CONTRACTS** 4 100% 5 -40% NEW LISTINGS 3 Condo/Co-op/TH 9 AVERAGE DOM \_ % OF ASKING PRICE 111% \_ AVERAGE SOLD PRICE \$390,000 \_ -**# OF CONTRACTS** 0 0 0% NEW LISTINGS 0 0 0%

# Kearny

#### APRIL 2023

#### Monthly Inventory



### Contracts By Price Range



### Listings By Price Range



COMPASS

 $\sim$   $\sim$   $\sim$   $\sim$   $\sim$ / / / / / / / //// | | | | | / ------

Compass makes no representations or warranties, express or implied, with respect to future market conditions or prices of residential product at the time the subject property or any competitive property is complete and ready for occupancy or with respect to any report, study, finding, recommendation or other information provided by Compass herein. Moreover, no warranty, express or implied, is made or should be assumed regarding the accuracy, adequacy, completeness, legality, reliability, merchantability or fitness for a particular purpose of any information, in part or whole, contained herein. All material is presented with the underst