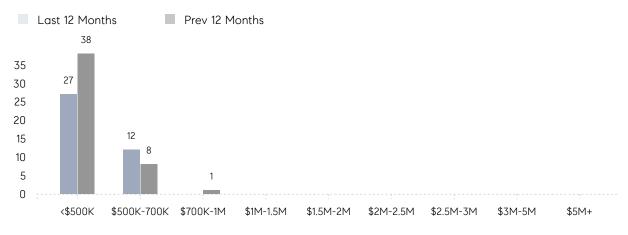

Properties Price Properties Price Price 100% -24% -23% -67%

Increase From Apr 2022

Decrease From Decrease From Apr 2022

Decrease From Apr 2022

-24% Decrease From

Apr 2022

Decrease From Apr 2022

Median

-30%

Price

## **Property Statistics**

Apr 2022

Apr 2023 Apr 2022 % Change Overall AVERAGE DOM 9 16 -44% % OF ASKING PRICE 111% 104% AVERAGE SOLD PRICE \$390,000 \$513,333 -24.0% **# OF CONTRACTS** 4 2 100.0% 5 NEW LISTINGS 3 -40% Houses AVERAGE DOM 16 \_ \_ % OF ASKING PRICE 104% AVERAGE SOLD PRICE \$513,333 \_ \_ 2 **# OF CONTRACTS** 4 100% 5 -40% NEW LISTINGS 3 Condo/Co-op/TH 9 AVERAGE DOM \_ % OF ASKING PRICE 111% \_ AVERAGE SOLD PRICE \$390,000 \_ -**# OF CONTRACTS** 0 0 0% NEW LISTINGS 0 0 0%

# Kearny

#### APRIL 2023

#### Monthly Inventory



### Contracts By Price Range



### Listings By Price Range



COMPASS

 $\sim$   $\sim$   $\sim$   $\sim$   $\sim$ / / / / / / / //// | | | | | / ------

Compass makes no representations or warranties, express or implied, with respect to future market conditions or prices of residential product at the time the subject property or any competitive property is complete and ready for occupancy or with respect to any report, study, finding, recommendation or other information provided by Compass herein. Moreover, no warranty, express or implied, is made or should be assumed regarding the accuracy, adequacy, completeness, legality, reliability, merchantability or fitness for a particular purpose of any information, in part or whole, contained herein. All material is presented with the understanding that Compass shall not be