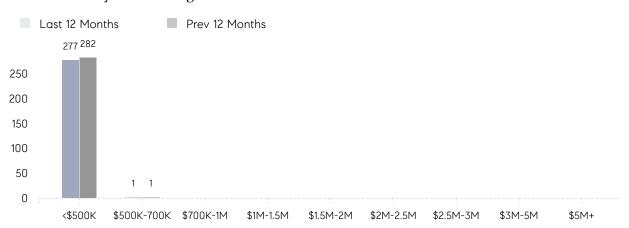

PRICE  | 108%      | 103%      |          |
|                | AVERAGE SOLD PRICE | \$332,343 | \$295,967 | 12%      |
|                | # OF CONTRACTS     | 15        | 14        | 7%       |
|                | NEW LISTINGS       | 20        | 32        | -37%     |
| Condo/Co-op/TH | AVERAGE DOM        | -         | -         | -        |
|                | % OF ASKING PRICE  | -         | -         |          |
|                | AVERAGE SOLD PRICE | -         | -         | -        |
|                | # OF CONTRACTS     | 0         | 3         | 0%       |
|                | NEW LISTINGS       | 0         | 0         | 0%       |
|                |                    |           |           |          |

# Irvington

APRIL 2023

### Monthly Inventory



### Contracts By Price Range



### Listings By Price Range



# COMPASS



Compass makes no representations or warranties, express or implied, with respect to future market conditions or prices of residential product at the time the subject property or any competitive property is complete and ready for occupancy or with respect to any report, study, finding, recommendation or other information provided by Compass herein. Moreover, no warranty, express or implied, is made or should be assumed regarding the accuracy, adequacy, completeness, legality, reliability, merchantability or fitness for a particular purpose of any information, in part or whole, contained herein. All material is presented with the understanding that Compass shall not be deemed to provide legal, accounting or other professional services. This is no