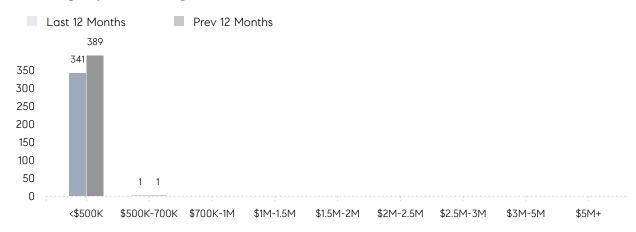

|          |
|                | AVERAGE SOLD PRICE | \$332,343 | \$295,967 | 12%      |
|                | # OF CONTRACTS     | 15        | 14        | 7%       |
|                | NEW LISTINGS       | 20        | 32        | -37%     |
| Condo/Co-op/TH | AVERAGE DOM        | -         | -         | -        |
|                | % OF ASKING PRICE  | -         | -         |          |
|                | AVERAGE SOLD PRICE | -         | -         | -        |
|                | # OF CONTRACTS     | 0         | 3         | 0%       |
|                | NEW LISTINGS       | 0         | 0         | 0%       |
|                |                    |           |           |          |

# Irvington

APRIL 2023

### Monthly Inventory



### Contracts By Price Range



### Listings By Price Range



# COMPASS



Compass makes no representations or warranties, express or implied, with respect to future market conditions or prices of residential product at the time the subject property or any competitive property is complete and ready for occupancy or with respect to any report, study, finding, recommendation or other information provided by Compass herein. Moreover, no warranty, express or implied, is made or should be assumed regarding the accuracy, adequacy, completeness, legality, reliability, merchantability or fitness for a particular purpose of any information, in part or whole, contained herein. All material is presented with the understanding that Compass shall not be deemed to provide legal, accounting or other professional services. This is not intended to solicit the purch