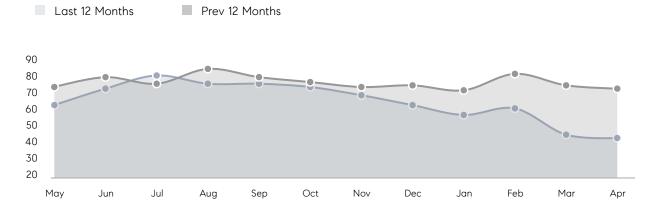

|                | % OF ASKING PRICE  | 108%      | 103%      |          |
|                | AVERAGE SOLD PRICE | \$332,343 | \$295,967 | 12%      |
|                | # OF CONTRACTS     | 15        | 14        | 7%       |
|                | NEW LISTINGS       | 20        | 32        | -37%     |
| Condo/Co-op/TH | AVERAGE DOM        | -         | -         | -        |
|                | % OF ASKING PRICE  | -         | -         |          |
|                | AVERAGE SOLD PRICE | -         | -         | -        |
|                | # OF CONTRACTS     | 0         | 3         | 0%       |
|                | NEW LISTINGS       | 0         | 0         | 0%       |
|                |                    |           |           |          |

# Irvington

APRIL 2023

### Monthly Inventory



### Contracts By Price Range



### Listings By Price Range



# COMPASS



Compass makes no representations or warranties, express or implied, with respect to future market conditions or prices of residential product at the time the subject property or any competitive property is complete and ready for occupancy or with respect to any report, study, finding, recommendation or other information provided by Compass herein. Moreover, no warranty, express or implied, is made or should be assumed regarding the accuracy, adequacy, completeness, legality, reliability, merchantability or fitness for a particular purpose of any information, in part or whole, contained herein. All material is presented with the understanding that Compass shall not be deemed to provide legal, accounting or other p