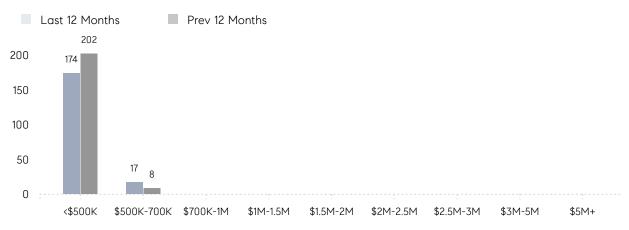

|
|                | % OF ASKING PRICE  | 101%      | 110%      |          |
|                | AVERAGE SOLD PRICE | \$435,000 | \$424,400 | 2%       |
|                | # OF CONTRACTS     | 11        | 20        | -45%     |
|                | NEW LISTINGS       | 16        | 30        | -47%     |
| Condo/Co-op/TH | AVERAGE DOM        | -         | -         | -        |
|                | % OF ASKING PRICE  | -         | -         |          |
|                | AVERAGE SOLD PRICE | -         | -         | -        |
|                | # OF CONTRACTS     | 0         | 0         | 0%       |
|                | NEW LISTINGS       | 0         | 0         | 0%       |

# Hillside

#### APRIL 2023

#### Monthly Inventory

Last 12 Months Prev 12 Months



### Contracts By Price Range



#### Listings By Price Range



COMPASS

 $\sim$   $\sim$   $\sim$   $\sim$   $\sim$ / / / / / / / //// | | | | | / ------

Compass makes no representations or warranties, express or implied, with respect to future market conditions or prices of residential product at the time the subject property or any competitive property is complete and ready for occupancy or with respect to any report, study, finding, recommendation or other information provided by Compass herein. Moreover, no warranty, express or implied, is made or should be assumed regarding the accuracy, adequacy, completeness, legality, reliability, merchantability or fitness for a particular purpose of any information, in part or whole, contained herein. All material is presented with the understanding that Compass shall not b