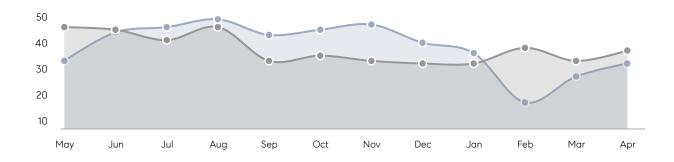

| 40        | 38        | 5%       |
|                | % OF ASKING PRICE  | 101%      | 110%      |          |
|                | AVERAGE SOLD PRICE | \$435,000 | \$424,400 | 2%       |
|                | # OF CONTRACTS     | 11        | 20        | -45%     |
|                | NEW LISTINGS       | 16        | 30        | -47%     |
| Condo/Co-op/TH | AVERAGE DOM        | -         | -         | -        |
|                | % OF ASKING PRICE  | -         | -         |          |
|                | AVERAGE SOLD PRICE | -         | -         | -        |
|                | # OF CONTRACTS     | 0         | 0         | 0%       |
|                | NEW LISTINGS       | 0         | 0         | 0%       |

# Hillside

#### APRIL 2023

#### Monthly Inventory

Last 12 Months Prev 12 Months



### Contracts By Price Range



#### Listings By Price Range



COMPASS

 $\sim$   $\sim$   $\sim$   $\sim$   $\sim$ / / / / / / / //// | | | | | / ------

Compass makes no representations or warranties, express or implied, with respect to future market conditions or prices of residential product at the time the subject property or any competitive property is complete and ready for occupancy or with respect to any report, study, finding, recommendation or other information provided by Compass herein. Moreover, no warranty, express or implied, is made or should be assumed regarding the accuracy, adequacy, completeness, legality, reliability, merchantability or fitness for a particular purpose of any information, in part or whole, contained herein. All material is presented with the unders