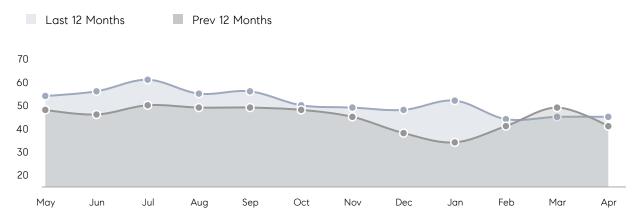

| -         | -        |
|                | % OF ASKING PRICE  | 100%      | -         |          |
|                | AVERAGE SOLD PRICE | \$399,000 | -         | -        |
|                | # OF CONTRACTS     | 0         | 1         | 0%       |
|                | NEW LISTINGS       | 1         | 0         | 0%       |
| Condo/Co-op/TH | AVERAGE DOM        | 53        | 56        | -5%      |
|                | % OF ASKING PRICE  | 100%      | 99%       |          |
|                | AVERAGE SOLD PRICE | \$373,000 | \$328,380 | 14%      |
|                | # OF CONTRACTS     | 8         | 11        | -27%     |
|                | NEW LISTINGS       | 9         | 15        | -40%     |

Compass New Jersey Monthly Market Insights

# Guttenberg

APRIL 2023

#### Monthly Inventory



### Contracts By Price Range





### Listings By Price Range

COMPASS

 $\sim$   $\sim$   $\sim$   $\sim$   $\sim$ / / / / / / / //// | | | | | / ------

Compass makes no representations or warranties, express or implied, with respect to future market conditions or prices of residential product at the time the subject property or any competitive property is complete and ready for occupancy or with respect to any report, study, finding, recommendation or other information provided by Compass herein. Moreover, no warranty, express or implied, is made or should be assumed regarding the accuracy, adequacy, completeness, legality, reliability, merchantability or fitness for a particular purpose of any information, in part or whole, contained herein. All material is presented with the underst