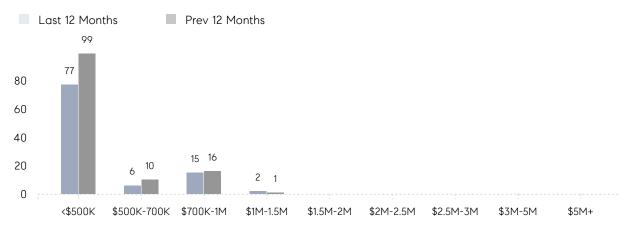

| % OF ASKING PRICE  | 100%      | -         |          |
|                | AVERAGE SOLD PRICE | \$399,000 | -         | -        |
|                | # OF CONTRACTS     | 0         | 1         | 0%       |
|                | NEW LISTINGS       | 1         | 0         | 0%       |
| Condo/Co-op/TH | AVERAGE DOM        | 53        | 56        | -5%      |
|                | % OF ASKING PRICE  | 100%      | 99%       |          |
|                | AVERAGE SOLD PRICE | \$373,000 | \$328,380 | 14%      |
|                | # OF CONTRACTS     | 8         | 11        | -27%     |
|                | NEW LISTINGS       | 9         | 15        | -40%     |

Compass New Jersey Monthly Market Insights

# Guttenberg

APRIL 2023

#### Monthly Inventory



### Contracts By Price Range





### Listings By Price Range

COMPASS

 $\sim$   $\sim$   $\sim$   $\sim$   $\sim$ / / / / / / / //// | | | | | / ------

Compass makes no representations or warranties, express or implied, with respect to future market conditions or prices of residential product at the time the subject property or any competitive property is complete and ready for occupancy or with respect to any report, study, finding, recommendation or other information provided by Compass herein. Moreover, no warranty, express or implied, is made or should be assumed regarding the accuracy, adequacy, completeness, legality, reliability, merchantability or fitness for a particular purpose of any information, in part or whole, contained herein. All material is presented with the understanding that Compass shall not be