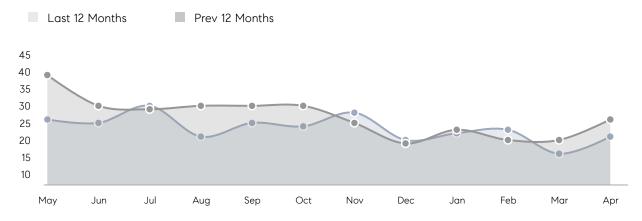

GE DOM        | 43          | 18        | 139%     |
|                | % OF ASKING PRICE  | 108%        | 105%      |          |
|                | AVERAGE SOLD PRICE | \$1,108,143 | \$906,200 | 22%      |
|                | # OF CONTRACTS     | 4           | 8         | -50%     |
|                | NEW LISTINGS       | 11          | 16        | -31%     |
| Condo/Co-op/TH | AVERAGE DOM        | 16          | 13        | 23%      |
|                | % OF ASKING PRICE  | 107%        | 102%      |          |
|                | AVERAGE SOLD PRICE | \$680,000   | \$591,000 | 15%      |
|                | # OF CONTRACTS     | 6           | 4         | 50%      |
|                | NEW LISTINGS       | 6           | 5         | 20%      |

## Florham Park

APRIL 2023

#### Monthly Inventory





Contracts By Price Range



#### Listings By Price Range

COMPASS

 $\sim$   $\sim$   $\sim$   $\sim$   $\sim$ / / / / / / / //// | | | | | / ------

Compass makes no representations or warranties, express or implied, with respect to future market conditions or prices of residential product at the time the subject property or any competitive property is complete and ready for occupancy or with respect to any report, study, finding, recommendation or other information provided by Compass herein. Moreover, no warranty, express or implied, is made or should be assumed regarding the accuracy, adequacy, completeness, legality, reliability, merchantability or fitness for a particular purpose of any information, in part or whole, contained herein. All material is presented with the understand