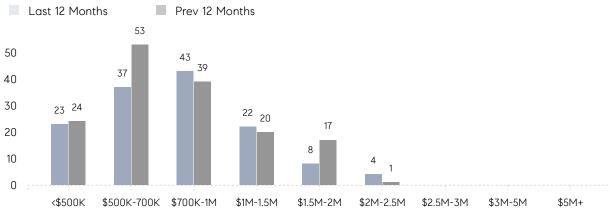

DOM        | 43          | 18        | 139%     |
|                | % OF ASKING PRICE  | 108%        | 105%      |          |
|                | AVERAGE SOLD PRICE | \$1,108,143 | \$906,200 | 22%      |
|                | # OF CONTRACTS     | 4           | 8         | -50%     |
|                | NEW LISTINGS       | 11          | 16        | -31%     |
| Condo/Co-op/TH | AVERAGE DOM        | 16          | 13        | 23%      |
|                | % OF ASKING PRICE  | 107%        | 102%      |          |
|                | AVERAGE SOLD PRICE | \$680,000   | \$591,000 | 15%      |
|                | # OF CONTRACTS     | 6           | 4         | 50%      |
|                | NEW LISTINGS       | 6           | 5         | 20%      |

## Florham Park

APRIL 2023

#### Monthly Inventory





Contracts By Price Range



#### Listings By Price Range

COMPASS

 $\sim$   $\sim$   $\sim$   $\sim$   $\sim$ / / / / / / / //// | | | | | / ------

Compass makes no representations or warranties, express or implied, with respect to future market conditions or prices of residential product at the time the subject property or any competitive property is complete and ready for occupancy or with respect to any report, study, finding, recommendation or other information provided by Compass herein. Moreover, no warranty, express or implied, is made or should be assumed regarding the accuracy, adequacy, completeness, legality, reliability, merchantability or fitness for a particular purpose of any information, in part or whole, contained herein. All material is presented with the understandin