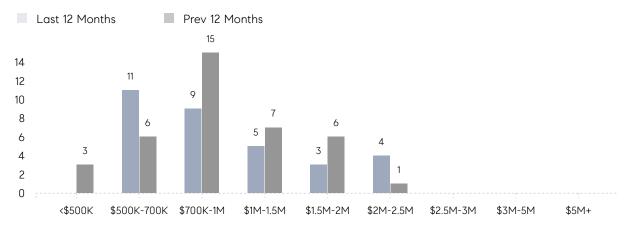

| Houses         | AVERAGE DOM        | 6         | -        | -        |
|                | % OF ASKING PRICE  | 100%      | -        |          |
|                | AVERAGE SOLD PRICE | \$857,000 | -        | -        |
|                | # OF CONTRACTS     | 1         | 2        | -50%     |
|                | NEW LISTINGS       | 3         | 5        | -40%     |
| Condo/Co-op/TH | AVERAGE DOM        | -         | -        | -        |
|                | % OF ASKING PRICE  | -         | -        |          |
|                | AVERAGE SOLD PRICE | -         | -        | -        |
|                | # OF CONTRACTS     | 0         | 1        | 0%       |
|                | NEW LISTINGS       | 0         | 1        | 0%       |

# Essex Fells

#### APRIL 2023

#### Monthly Inventory





### Contracts By Price Range

### Listings By Price Range



COMPASS

 $\sim$   $\sim$   $\sim$   $\sim$   $\sim$ / / / / / / / //// | | | | | / ------

Compass makes no representations or warranties, express or implied, with respect to future market conditions or prices of residential product at the time the subject property or any competitive property is complete and ready for occupancy or with respect to any report, study, finding, recommendation or other information provided by Compass herein. Moreover, no warranty, express or implied, is made or should be assumed regarding the accuracy, adequacy, completeness, legality, reliability, merchantability or fitness for a particular purpose of any information, in part or whole, contained herein. All material is presented with the understan