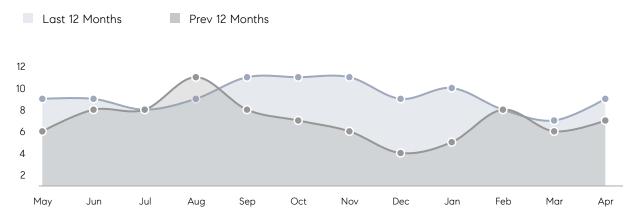

|
| Houses         | AVERAGE DOM        | 6         | -        | -        |
|                | % OF ASKING PRICE  | 100%      | -        |          |
|                | AVERAGE SOLD PRICE | \$857,000 | -        | -        |
|                | # OF CONTRACTS     | 1         | 2        | -50%     |
|                | NEW LISTINGS       | 3         | 5        | -40%     |
| Condo/Co-op/TH | AVERAGE DOM        | -         | -        | -        |
|                | % OF ASKING PRICE  | -         | -        |          |
|                | AVERAGE SOLD PRICE | -         | -        | -        |
|                | # OF CONTRACTS     | 0         | 1        | 0%       |
|                | NEW LISTINGS       | 0         | 1        | 0%       |

# Essex Fells

#### APRIL 2023

#### Monthly Inventory





### Contracts By Price Range

### Listings By Price Range



COMPASS

 $\sim$   $\sim$   $\sim$   $\sim$   $\sim$ / / / / / / / //// | | | | | / ------

Compass makes no representations or warranties, express or implied, with respect to future market conditions or prices of residential product at the time the subject property or any competitive property is complete and ready for occupancy or with respect to any report, study, finding, recommendation or other information provided by Compass herein. Moreover, no warranty, express or implied, is made or should be assumed regarding the accuracy, adequacy, completeness, legality, reliability, merchantability or fitness for a particular purpose of any information, in part or whole, contained herein. All material is presented with the underst