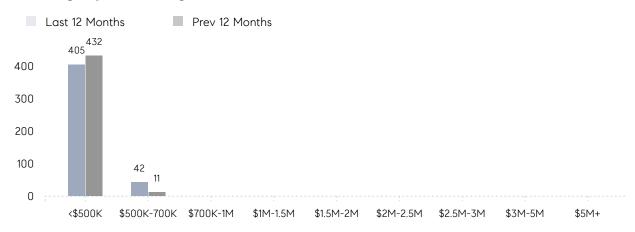

83%      |
|                | % OF ASKING PRICE  | 101%      | 103%      |          |
|                | AVERAGE SOLD PRICE | \$418,230 | \$374,952 | 12%      |
|                | # OF CONTRACTS     | 19        | 21        | -10%     |
|                | NEW LISTINGS       | 20        | 36        | -44%     |
| Condo/Co-op/TH | AVERAGE DOM        | 62        | 99        | -37%     |
|                | % OF ASKING PRICE  | 102%      | 104%      |          |
|                | AVERAGE SOLD PRICE | \$173,500 | \$258,333 | -33%     |
|                | # OF CONTRACTS     | 7         | 7         | 0%       |
|                | NEW LISTINGS       | 6         | 8         | -25%     |

# East Orange

APRIL 2023

### Monthly Inventory



### Contracts By Price Range



### Listings By Price Range



# COMPASS



Compass makes no representations or warranties, express or implied, with respect to future market conditions or prices of residential product at the time the subject property or any competitive property is complete and ready for occupancy or with respect to any report, study, finding, recommendation or other information provided by Compass herein. Moreover, no warranty, express or implied, is made or should be assumed regarding the accuracy, adequacy, completeness, legality, reliability, merchantability or fitness for a particular purpose of any information, in part or whole, contained herein. All material is presented with the understanding that Compass shall not be deemed to provide legal, accounting or other professional services. This is not intended to solicit the purch