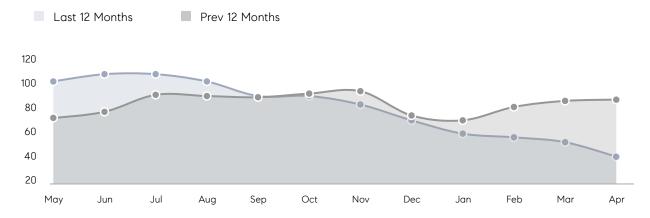

Houses         | AVERAGE DOM        | 66        | 36        | 83%      |
|                | % OF ASKING PRICE  | 101%      | 103%      |          |
|                | AVERAGE SOLD PRICE | \$418,230 | \$374,952 | 12%      |
|                | # OF CONTRACTS     | 19        | 21        | -10%     |
|                | NEW LISTINGS       | 20        | 36        | -44%     |
| Condo/Co-op/TH | AVERAGE DOM        | 62        | 99        | -37%     |
|                | % OF ASKING PRICE  | 102%      | 104%      |          |
|                | AVERAGE SOLD PRICE | \$173,500 | \$258,333 | -33%     |
|                | # OF CONTRACTS     | 7         | 7         | 0%       |
|                | NEW LISTINGS       | 6         | 8         | -25%     |

# East Orange

APRIL 2023

### Monthly Inventory



### Contracts By Price Range



### Listings By Price Range



# COMPASS



Compass makes no representations or warranties, express or implied, with respect to future market conditions or prices of residential product at the time the subject property or any competitive property is complete and ready for occupancy or with respect to any report, study, finding, recommendation or other information provided by Compass herein. Moreover, no warranty, express or implied, is made or should be assumed regarding the accuracy, adequacy, completeness, legality, reliability, merchantability or fitness for a particular purpose of any information, in part or whole, contained herein. All material is presented with the understanding that Compass shall not be deemed to provide legal, accounting or other p