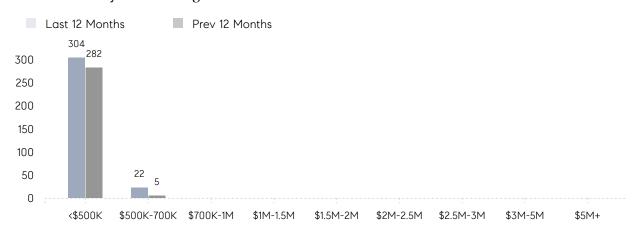

| 66        | 36        | 83%      |
|                | % OF ASKING PRICE  | 101%      | 103%      |          |
|                | AVERAGE SOLD PRICE | \$418,230 | \$374,952 | 12%      |
|                | # OF CONTRACTS     | 19        | 21        | -10%     |
|                | NEW LISTINGS       | 20        | 36        | -44%     |
| Condo/Co-op/TH | AVERAGE DOM        | 62        | 99        | -37%     |
|                | % OF ASKING PRICE  | 102%      | 104%      |          |
|                | AVERAGE SOLD PRICE | \$173,500 | \$258,333 | -33%     |
|                | # OF CONTRACTS     | 7         | 7         | 0%       |
|                | NEW LISTINGS       | 6         | 8         | -25%     |

# East Orange

APRIL 2023

### Monthly Inventory



### Contracts By Price Range



### Listings By Price Range



# COMPASS



Compass makes no representations or warranties, express or implied, with respect to future market conditions or prices of residential product at the time the subject property or any competitive property is complete and ready for occupancy or with respect to any report, study, finding, recommendation or other information provided by Compass herein. Moreover, no warranty, express or implied, is made or should be assumed regarding the accuracy, adequacy, completeness, legality, reliability, merchantability or fitness for a particular purpose of any information, in part or whole, contained herein. All material is presented with the understanding that Compass shall not be deemed to provide legal, accounting or other professional services. This is no