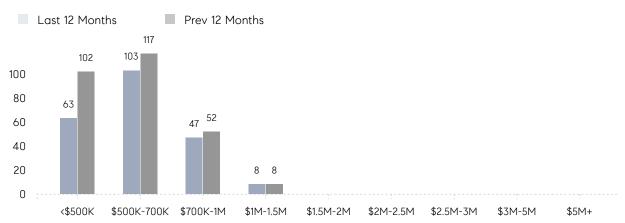

| 20        | 40%      |   |
|                | % OF ASKING PRICE  | 104%      | 107%      |          |   |
|                | AVERAGE SOLD PRICE | \$663,776 | \$687,522 | -3%      |   |
|                | # OF CONTRACTS     | 20        | 21        | -5%      |   |
|                | NEW LISTINGS       | 20        | 30        | -33%     |   |
| Condo/Co-op/TH | AVERAGE DOM        | 17        | 16        | 6%       | _ |
|                | % OF ASKING PRICE  | 100%      | 101%      |          |   |
|                | AVERAGE SOLD PRICE | \$270,000 | \$289,475 | -7%      |   |
|                | # OF CONTRACTS     | 3         | 1         | 200%     |   |
|                | NEW LISTINGS       | 3         | 0         | 0%       |   |

# Cranford

#### APRIL 2023

#### Monthly Inventory





### Contracts By Price Range

### Listings By Price Range



COMPASS

 $\sim$   $\sim$   $\sim$   $\sim$   $\sim$ / / / / / / / //// | | | | | / ------

Compass makes no representations or warranties, express or implied, with respect to future market conditions or prices of residential product at the time the subject property or any competitive property is complete and ready for occupancy or with respect to any report, study, finding, recommendation or other information provided by Compass herein. Moreover, no warranty, express or implied, is made or should be assumed regarding the accuracy, adequacy, completeness, legality, reliability, merchantability or fitness for a particular purpose of any information, in part or whole, contained herein. All material is presented with the understan