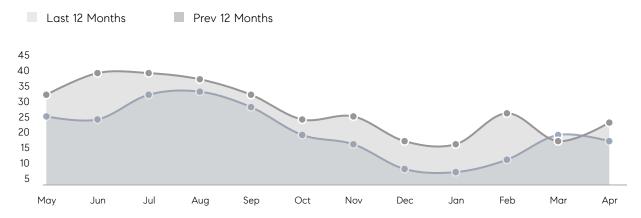

| 20        | 40%      |   |
|                | % OF ASKING PRICE  | 104%      | 107%      |          |   |
|                | AVERAGE SOLD PRICE | \$663,776 | \$687,522 | -3%      |   |
|                | # OF CONTRACTS     | 20        | 21        | -5%      |   |
|                | NEW LISTINGS       | 20        | 30        | -33%     |   |
| Condo/Co-op/TH | AVERAGE DOM        | 17        | 16        | 6%       | _ |
|                | % OF ASKING PRICE  | 100%      | 101%      |          |   |
|                | AVERAGE SOLD PRICE | \$270,000 | \$289,475 | -7%      |   |
|                | # OF CONTRACTS     | 3         | 1         | 200%     |   |
|                | NEW LISTINGS       | 3         | 0         | 0%       |   |

# Cranford

#### APRIL 2023

#### Monthly Inventory





### Contracts By Price Range

### Listings By Price Range



COMPASS

 $\sim$   $\sim$   $\sim$   $\sim$   $\sim$ / / / / / / / //// | | | | | / ------

Compass makes no representations or warranties, express or implied, with respect to future market conditions or prices of residential product at the time the subject property or any competitive property is complete and ready for occupancy or with respect to any report, study, finding, recommendation or other information provided by Compass herein. Moreover, no warranty, express or implied, is made or should be assumed regarding the accuracy, adequacy, completeness, legality, reliability, merchantability or fitness for a particular purpose of any information, in part or whole, contained herein. All material is presented with the underst