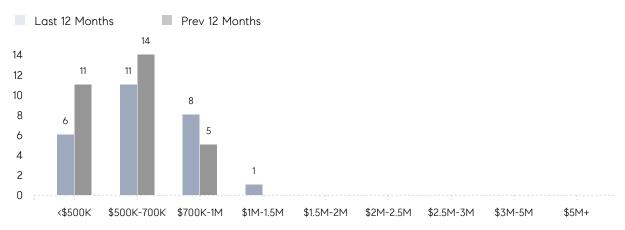

ING PRICE  | -        | 100%      |          |
|                | AVERAGE SOLD PRICE | -        | \$545,000 | -        |
|                | # OF CONTRACTS     | 2        | 3         | -33%     |
|                | NEW LISTINGS       | 2        | 3         | -33%     |
| Condo/Co-op/TH | AVERAGE DOM        | -        | -         | -        |
|                | % OF ASKING PRICE  | -        | -         |          |
|                | AVERAGE SOLD PRICE | -        | -         | -        |
|                | # OF CONTRACTS     | 0        | 0         | 0%       |
|                | NEW LISTINGS       | 0        | 0         | 0%       |
|                |                    |          |           |          |

# Chester Borough

APRIL 2023

### Monthly Inventory



### Contracts By Price Range



### Listings By Price Range



# COMPASS



Compass makes no representations or warranties, express or implied, with respect to future market conditions or prices of residential product at the time the subject property or any competitive property is complete and ready for occupancy or with respect to any report, study, finding, recommendation or other information provided by Compass herein. Moreover, no warranty, express or implied, is made or should be assumed regarding the accuracy, adequacy, completeness, legality, reliability, merchantability or fitness for a particular purpose of any information, in part or whole, contained herein. All material is presented with the understanding that Compass shall not be deemed to provide legal, accounting or other professional services. This is no