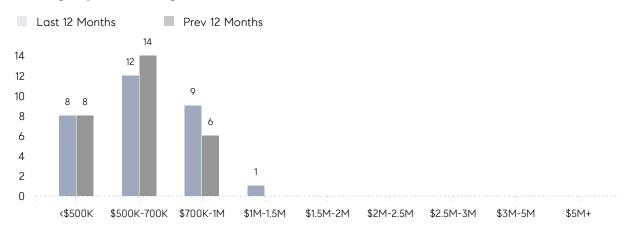

|          |
|                | AVERAGE SOLD PRICE | -        | \$545,000 | -        |
|                | # OF CONTRACTS     | 2        | 3         | -33%     |
|                | NEW LISTINGS       | 2        | 3         | -33%     |
| Condo/Co-op/TH | AVERAGE DOM        | -        | -         | -        |
|                | % OF ASKING PRICE  | -        | -         |          |
|                | AVERAGE SOLD PRICE | -        | -         | -        |
|                | # OF CONTRACTS     | 0        | 0         | 0%       |
|                | NEW LISTINGS       | 0        | 0         | 0%       |
|                |                    |          |           |          |

# Chester Borough

APRIL 2023

### Monthly Inventory



### Contracts By Price Range



### Listings By Price Range



# COMPASS



Compass makes no representations or warranties, express or implied, with respect to future market conditions or prices of residential product at the time the subject property or any competitive property is complete and ready for occupancy or with respect to any report, study, finding, recommendation or other information provided by Compass herein. Moreover, no warranty, express or implied, is made or should be assumed regarding the accuracy, adequacy, completeness, legality, reliability, merchantability or fitness for a particular purpose of any information, in part or whole, contained herein. All material is presented with the understanding that Compass shall not be deemed to provide legal, accounting or other professional services. This is not intended to solicit the purch