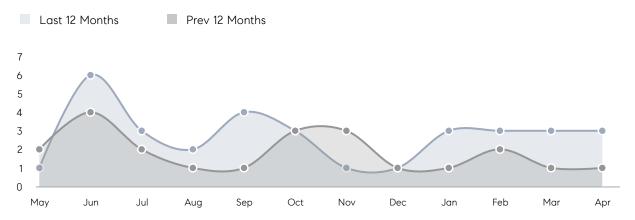

|
|                | % OF ASKING PRICE  | -        | 100%      |          |
|                | AVERAGE SOLD PRICE | -        | \$545,000 | -        |
|                | # OF CONTRACTS     | 2        | 3         | -33%     |
|                | NEW LISTINGS       | 2        | 3         | -33%     |
| Condo/Co-op/TH | AVERAGE DOM        | -        | -         | -        |
|                | % OF ASKING PRICE  | -        | -         |          |
|                | AVERAGE SOLD PRICE | -        | -         | -        |
|                | # OF CONTRACTS     | 0        | 0         | 0%       |
|                | NEW LISTINGS       | 0        | 0         | 0%       |
|                |                    |          |           |          |

# Chester Borough

APRIL 2023

### Monthly Inventory



### Contracts By Price Range



### Listings By Price Range



# COMPASS



Compass makes no representations or warranties, express or implied, with respect to future market conditions or prices of residential product at the time the subject property or any competitive property is complete and ready for occupancy or with respect to any report, study, finding, recommendation or other information provided by Compass herein. Moreover, no warranty, express or implied, is made or should be assumed regarding the accuracy, adequacy, completeness, legality, reliability, merchantability or fitness for a particular purpose of any information, in part or whole, contained herein. All material is presented with the understanding that Compass shall not be deemed to provide legal, accounting or other p