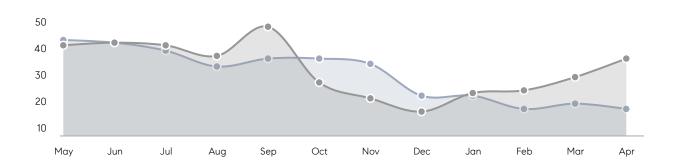

| 41          | 2%       |
|                | % OF ASKING PRICE  | 98%         | 103%        |          |
|                | AVERAGE SOLD PRICE | \$1,630,400 | \$1,752,250 | -7%      |
|                | # OF CONTRACTS     | 11          | 19          | -42%     |
|                | NEW LISTINGS       | 13          | 26          | -50%     |
| Condo/Co-op/TH | AVERAGE DOM        | 16          | 15          | 7%       |
|                | % OF ASKING PRICE  | 108%        | 103%        |          |
|                | AVERAGE SOLD PRICE | \$956,813   | \$536,917   | 78%      |
|                | # OF CONTRACTS     | 3           | 4           | -25%     |
|                | NEW LISTINGS       | 5           | 7           | -29%     |

# Chatham Township

APRIL 2023

### Monthly Inventory





### Contracts By Price Range



### Listings By Price Range



# COMPASS



Compass makes no representations or warranties, express or implied, with respect to future market conditions or prices of residential product at the time the subject property or any competitive property is complete and ready for occupancy or with respect to any report, study, finding, recommendation or other information provided by Compass herein. Moreover, no warranty, express or implied, is made or should be assumed regarding the accuracy, adequacy, completeness, legality, reliability, merchantability or fitness for a particular purpose of any information, in part or whole, contained herein. All material is presented with the understanding that Compass shall not be deemed to provide legal, accounting or other p