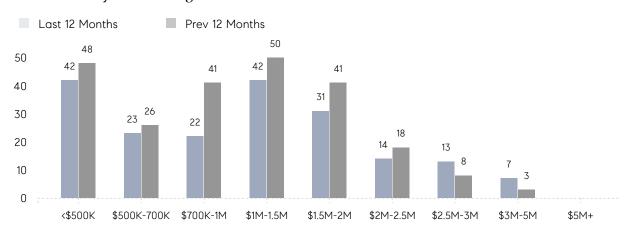

| % OF ASKING PRICE  | 98%         | 103%        |          |
|                | AVERAGE SOLD PRICE | \$1,630,400 | \$1,752,250 | -7%      |
|                | # OF CONTRACTS     | 11          | 19          | -42%     |
|                | NEW LISTINGS       | 13          | 26          | -50%     |
| Condo/Co-op/TH | AVERAGE DOM        | 16          | 15          | 7%       |
|                | % OF ASKING PRICE  | 108%        | 103%        |          |
|                | AVERAGE SOLD PRICE | \$956,813   | \$536,917   | 78%      |
|                | # OF CONTRACTS     | 3           | 4           | -25%     |
|                | NEW LISTINGS       | 5           | 7           | -29%     |

# Chatham Township

APRIL 2023

### Monthly Inventory





### Contracts By Price Range



### Listings By Price Range



# COMPASS



Compass makes no representations or warranties, express or implied, with respect to future market conditions or prices of residential product at the time the subject property or any competitive property is complete and ready for occupancy or with respect to any report, study, finding, recommendation or other information provided by Compass herein. Moreover, no warranty, express or implied, is made or should be assumed regarding the accuracy, adequacy, completeness, legality, reliability, merchantability or fitness for a particular purpose of any information, in part or whole, contained herein. All material is presented with the understanding that Compass shall not be deemed to provide legal, accounting or other professional services. This is no