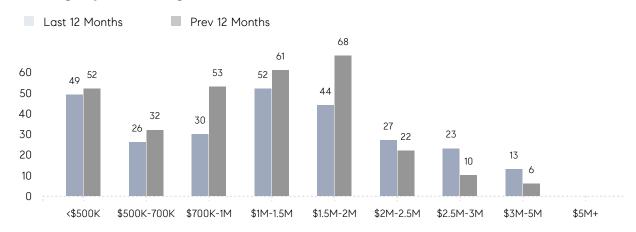

RICE  | 98%         | 103%        |          |
|                | AVERAGE SOLD PRICE | \$1,630,400 | \$1,752,250 | -7%      |
|                | # OF CONTRACTS     | 11          | 19          | -42%     |
|                | NEW LISTINGS       | 13          | 26          | -50%     |
| Condo/Co-op/TH | AVERAGE DOM        | 16          | 15          | 7%       |
|                | % OF ASKING PRICE  | 108%        | 103%        |          |
|                | AVERAGE SOLD PRICE | \$956,813   | \$536,917   | 78%      |
|                | # OF CONTRACTS     | 3           | 4           | -25%     |
|                | NEW LISTINGS       | 5           | 7           | -29%     |

# Chatham Township

APRIL 2023

### Monthly Inventory





### Contracts By Price Range



### Listings By Price Range



# COMPASS



Compass makes no representations or warranties, express or implied, with respect to future market conditions or prices of residential product at the time the subject property or any competitive property is complete and ready for occupancy or with respect to any report, study, finding, recommendation or other information provided by Compass herein. Moreover, no warranty, express or implied, is made or should be assumed regarding the accuracy, adequacy, completeness, legality, reliability, merchantability or fitness for a particular purpose of any information, in part or whole, contained herein. All material is presented with the understanding that Compass shall not be deemed to provide legal, accounting or other professional services. This is not intended to solicit the purch