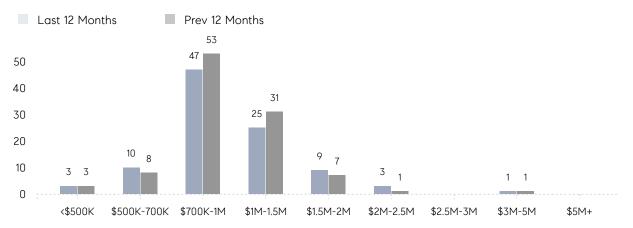

| 20          | 270%     |
|                | % OF ASKING PRICE  | 99%         | 104%        |          |
|                | AVERAGE SOLD PRICE | \$1,039,707 | \$1,156,457 | -10%     |
|                | # OF CONTRACTS     | 6           | 14          | -57%     |
|                | NEW LISTINGS       | 3           | 19          | -84%     |
| Condo/Co-op/TH | AVERAGE DOM        | -           | -           | -        |
|                | % OF ASKING PRICE  | -           | -           |          |
|                | AVERAGE SOLD PRICE | -           | -           | -        |
|                | # OF CONTRACTS     | 0           | 1           | 0%       |
|                | NEW LISTINGS       | 1           | 1           | 0%       |

# Woodcliff Lake

#### MARCH 2023

#### Monthly Inventory





### Contracts By Price Range

### Listings By Price Range



COMPASS

 $\sim$   $\sim$   $\sim$   $\sim$   $\sim$ / / / / / / / //// | | | | | / ------

Compass makes no representations or warranties, express or implied, with respect to future market conditions or prices of residential product at the time the subject property or any competitive property is complete and ready for occupancy or with respect to any report, study, finding, recommendation or other information provided by Compass herein. Moreover, no warranty, express or implied, is made or should be assumed regarding the accuracy, adequacy, completeness, legality, reliability, merchantability or fitness for a particular purpose of any information, in part or whole, contained herein. All material is presented with the understan