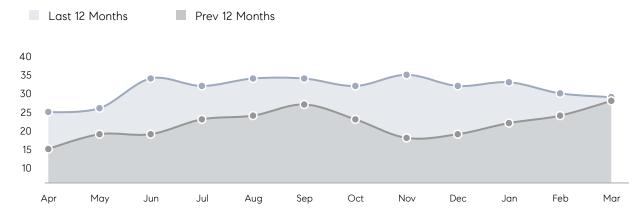

| 20          | 270%     |
|                | % OF ASKING PRICE  | 99%         | 104%        |          |
|                | AVERAGE SOLD PRICE | \$1,039,707 | \$1,156,457 | -10%     |
|                | # OF CONTRACTS     | 6           | 14          | -57%     |
|                | NEW LISTINGS       | 3           | 19          | -84%     |
| Condo/Co-op/TH | AVERAGE DOM        | -           | -           | -        |
|                | % OF ASKING PRICE  | -           | -           |          |
|                | AVERAGE SOLD PRICE | -           | -           | -        |
|                | # OF CONTRACTS     | 0           | 1           | 0%       |
|                | NEW LISTINGS       | 1           | 1           | 0%       |

# Woodcliff Lake

#### MARCH 2023

#### Monthly Inventory





### Contracts By Price Range

### Listings By Price Range



COMPASS

 $\sim$   $\sim$   $\sim$   $\sim$   $\sim$ / / / / / / / //// | | | | | / ------

Compass makes no representations or warranties, express or implied, with respect to future market conditions or prices of residential product at the time the subject property or any competitive property is complete and ready for occupancy or with respect to any report, study, finding, recommendation or other information provided by Compass herein. Moreover, no warranty, express or implied, is made or should be assumed regarding the accuracy, adequacy, completeness, legality, reliability, merchantability or fitness for a particular purpose of any information, in part or whole, contained herein. All material is presented with the underst