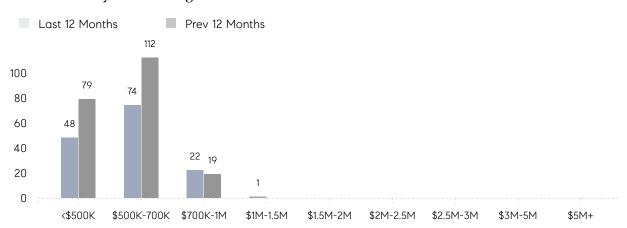

| 92%       | 97%       |          |
|                | AVERAGE SOLD PRICE | \$999,000 | \$548,238 | 82%      |
|                | # OF CONTRACTS     | 2         | 10        | -80%     |
|                | NEW LISTINGS       | 1         | 12        | -92%     |
| Condo/Co-op/TH | AVERAGE DOM        | 11        | 17        | -35%     |
|                | % OF ASKING PRICE  | 102%      | 103%      |          |
|                | AVERAGE SOLD PRICE | \$544,677 | \$548,819 | -1%      |
|                | # OF CONTRACTS     | 2         | 9         | -78%     |
|                | NEW LISTINGS       | 4         | 10        | -60%     |
|                |                    |           |           |          |

# Wood-Ridge

### MARCH 2023

### Monthly Inventory



### Contracts By Price Range



### Listings By Price Range



# COMPASS



Compass makes no representations or warranties, express or implied, with respect to future market conditions or prices of residential product at the time the subject property or any competitive property is complete and ready for occupancy or with respect to any report, study, finding, recommendation or other information provided by Compass herein. Moreover, no warranty, express or implied, is made or should be assumed regarding the accuracy, adequacy, completeness, legality, reliability, merchantability or fitness for a particular purpose of any information, in part or whole, contained herein. All material is presented with the understanding that Compass shall not be deemed to provide legal, accounting or other professional services. This is no