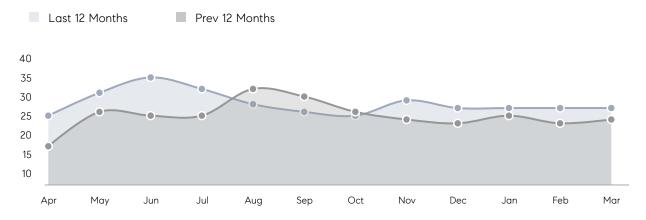

| % OF ASKING PRICE  | 92%       | 97%       |          |
|                | AVERAGE SOLD PRICE | \$999,000 | \$548,238 | 82%      |
|                | # OF CONTRACTS     | 2         | 10        | -80%     |
|                | NEW LISTINGS       | 1         | 12        | -92%     |
| Condo/Co-op/TH | AVERAGE DOM        | 11        | 17        | -35%     |
|                | % OF ASKING PRICE  | 102%      | 103%      |          |
|                | AVERAGE SOLD PRICE | \$544,677 | \$548,819 | -1%      |
|                | # OF CONTRACTS     | 2         | 9         | -78%     |
|                | NEW LISTINGS       | 4         | 10        | -60%     |
|                |                    |           |           |          |

# Wood-Ridge

### MARCH 2023

### Monthly Inventory



### Contracts By Price Range



### Listings By Price Range



# COMPASS



Compass makes no representations or warranties, express or implied, with respect to future market conditions or prices of residential product at the time the subject property or any competitive property is complete and ready for occupancy or with respect to any report, study, finding, recommendation or other information provided by Compass herein. Moreover, no warranty, express or implied, is made or should be assumed regarding the accuracy, adequacy, completeness, legality, reliability, merchantability or fitness for a particular purpose of any information, in part or whole, contained herein. All material is presented with the understanding that Compass shall not be deemed to provide legal, accounting or other p