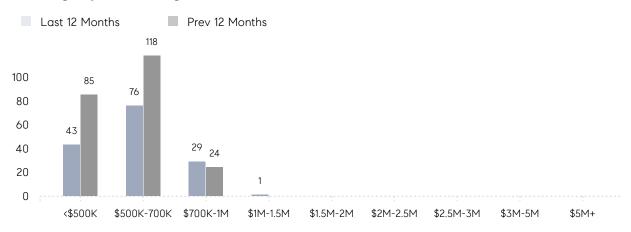

|
|                | AVERAGE SOLD PRICE | \$999,000 | \$548,238 | 82%      |
|                | # OF CONTRACTS     | 2         | 10        | -80%     |
|                | NEW LISTINGS       | 1         | 12        | -92%     |
| Condo/Co-op/TH | AVERAGE DOM        | 11        | 17        | -35%     |
|                | % OF ASKING PRICE  | 102%      | 103%      |          |
|                | AVERAGE SOLD PRICE | \$544,677 | \$548,819 | -1%      |
|                | # OF CONTRACTS     | 2         | 9         | -78%     |
|                | NEW LISTINGS       | 4         | 10        | -60%     |
|                |                    |           |           |          |

# Wood-Ridge

### MARCH 2023

### Monthly Inventory



### Contracts By Price Range



### Listings By Price Range



# COMPASS



Compass makes no representations or warranties, express or implied, with respect to future market conditions or prices of residential product at the time the subject property or any competitive property is complete and ready for occupancy or with respect to any report, study, finding, recommendation or other information provided by Compass herein. Moreover, no warranty, express or implied, is made or should be assumed regarding the accuracy, adequacy, completeness, legality, reliability, merchantability or fitness for a particular purpose of any information, in part or whole, contained herein. All material is presented with the understanding that Compass shall not be deemed to provide legal, accounting or other professional services. This is not intended to solicit the purch