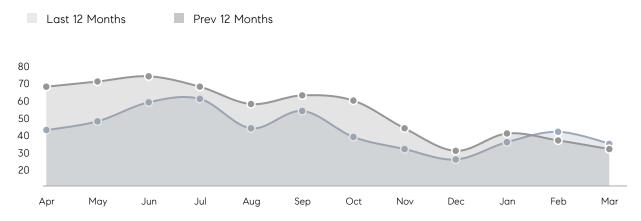

| % OF ASKING PRICE  | 102%        | 105%        |          |
|                | AVERAGE SOLD PRICE | \$1,138,964 | \$1,058,410 | 8%       |
|                | # OF CONTRACTS     | 41          | 43          | -5%      |
|                | NEW LISTINGS       | 41          | 43          | -5%      |
| Condo/Co-op/TH | AVERAGE DOM        | -           | 40          | -        |
|                | % OF ASKING PRICE  | -           | 99%         |          |
|                | AVERAGE SOLD PRICE | -           | \$434,000   | -        |
|                | # OF CONTRACTS     | 0           | 1           | 0%       |
|                | NEW LISTINGS       | 1           | 1           | 0%       |

Compass New Jersey Monthly Market Insights

# Westfield

#### MARCH 2023

### Monthly Inventory





## Contracts By Price Range

### Listings By Price Range



Sources: Garden State MLS, Hudson MLS, NJ MLS

COMPASS

 $\sim$   $\sim$   $\sim$   $\sim$   $\sim$ / / / / / / / //// | | | | | / ------

Compass makes no representations or warranties, express or implied, with respect to future market conditions or prices of residential product at the time the subject property or any competitive property is complete and ready for occupancy or with respect to any report, study, finding, recommendation or other information provided by Compass herein. Moreover, no warranty, express or implied, is made or should be assumed regarding the accuracy, adequacy, completeness, legality, reliability, merchantability or fitness for a particular purpose of any information, in part or whole, contained here