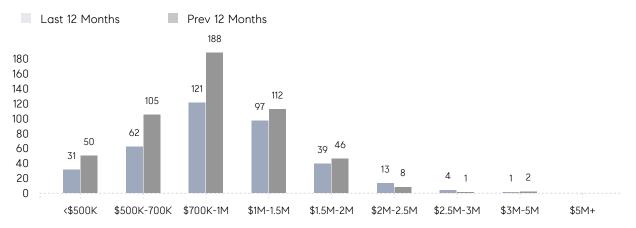

| % OF ASKING PRICE  | 102%        | 105%        |          |
|                | AVERAGE SOLD PRICE | \$1,138,964 | \$1,058,410 | 8%       |
|                | # OF CONTRACTS     | 41          | 43          | -5%      |
|                | NEW LISTINGS       | 41          | 43          | -5%      |
| Condo/Co-op/TH | AVERAGE DOM        | -           | 40          | -        |
|                | % OF ASKING PRICE  | -           | 99%         |          |
|                | AVERAGE SOLD PRICE | -           | \$434,000   | -        |
|                | # OF CONTRACTS     | 0           | 1           | 0%       |
|                | NEW LISTINGS       | 1           | 1           | 0%       |

Compass New Jersey Monthly Market Insights

# Westfield

#### MARCH 2023

### Monthly Inventory





## Contracts By Price Range

### Listings By Price Range



Sources: Garden State MLS, Hudson MLS, NJ MLS

COMPASS

 $\sim$   $\sim$   $\sim$   $\sim$   $\sim$ / / / / / / / //// | | | | | / ------

Compass makes no representations or warranties, express or implied, with respect to future market conditions or prices of residential product at the time the subject property or any competitive property is complete and ready for occupancy or with respect to any report, study, finding, recommendation or other information provided by Compass herein. Moreover, no warranty, express or implied, is made or should be assumed regarding the accuracy, adequacy, completeness, legality, reliability, merchantability or fitness for a particular purpose of any information, in part or whole, contained herein