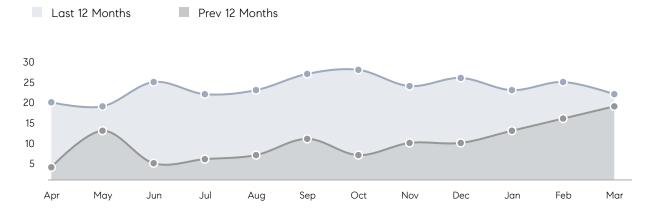

99%       | -        |          |   |
|                | AVERAGE SOLD PRICE | \$526,000 | -        | -        |   |
|                | # OF CONTRACTS     | 5         | 6        | -17%     |   |
|                | NEW LISTINGS       | 2         | 8        | -75%     |   |
| Condo/Co-op/TH | AVERAGE DOM        | 30        | -        | -        | _ |
|                | % OF ASKING PRICE  | 93%       | -        |          |   |
|                | AVERAGE SOLD PRICE | \$350,000 | -        | -        |   |
|                | # OF CONTRACTS     | 1         | 1        | 0%       |   |
|                | NEW LISTINGS       | 1         | 0        | 0%       |   |
|                |                    |           |          |          |   |

# Rochelle Park

#### MARCH 2023

#### Monthly Inventory



### Contracts By Price Range



### Listings By Price Range



COMPASS

 $\sim$   $\sim$   $\sim$   $\sim$   $\sim$ / / / / / / / //// | | | | | / ------

Compass makes no representations or warranties, express or implied, with respect to future market conditions or prices of residential product at the time the subject property or any competitive property is complete and ready for occupancy or with respect to any report, study, finding, recommendation or other information provided by Compass herein. Moreover, no warranty, express or implied, is made or should be assumed regarding the accuracy, adequacy, completeness, legality, reliability, merchantability or fitness for a particular purpose of any information, in part or whole, contained herein. All material is presented with the underst