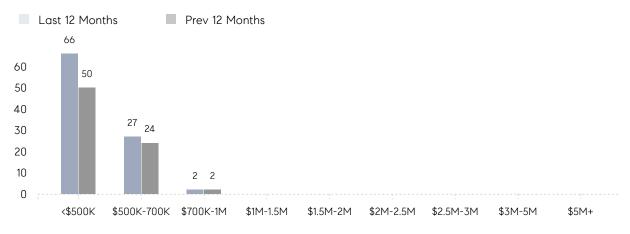

|   |
|                | AVERAGE SOLD PRICE | \$526,000 | -        | -        |   |
|                | # OF CONTRACTS     | 5         | 6        | -17%     |   |
|                | NEW LISTINGS       | 2         | 8        | -75%     |   |
| Condo/Co-op/TH | AVERAGE DOM        | 30        | -        | -        | _ |
|                | % OF ASKING PRICE  | 93%       | -        |          |   |
|                | AVERAGE SOLD PRICE | \$350,000 | -        | -        |   |
|                | # OF CONTRACTS     | 1         | 1        | 0%       |   |
|                | NEW LISTINGS       | 1         | 0        | 0%       |   |
|                |                    |           |          |          |   |

# Rochelle Park

#### MARCH 2023

#### Monthly Inventory



### Contracts By Price Range



### Listings By Price Range



COMPASS

 $\sim$   $\sim$   $\sim$   $\sim$   $\sim$ / / / / / / / //// | | | | | / ------

Compass makes no representations or warranties, express or implied, with respect to future market conditions or prices of residential product at the time the subject property or any competitive property is complete and ready for occupancy or with respect to any report, study, finding, recommendation or other information provided by Compass herein. Moreover, no warranty, express or implied, is made or should be assumed regarding the accuracy, adequacy, completeness, legality, reliability, merchantability or fitness for a particular purpose of any information, in part or whole, contained herein. All material is presented with the understanding that Compass shall not be