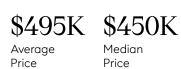

COMPASS

March 2023

# Rochelle Park Market Insights

## **Rochelle** Park

MARCH 2023

UNDER CONTRACT

6 Total Properties



Median Price

-14%

Decrease From Increase From Mar 2022

4% Mar 2022

-5% Decrease From Mar 2022

Properties 0%

4

Total

UNITS SOLD

Change From Mar 2022

Change From Mar 2022

\_

\$482K \$517K

Average Price

\_

Change From Mar 2022

Median

Price

### **Property Statistics**

|                |                    | Mar 2023  | Mar 2022 | % Change |   |
|----------------|--------------------|-----------|----------|----------|---|
| Overall        | AVERAGE DOM        | 27        | -        | -        |   |
|                | % OF ASKING PRICE  | 98%       | -        |          |   |
|                | AVERAGE SOLD PRICE | \$482,000 | -        | -        |   |
|                | # OF CONTRACTS     | 6         | 7        | -14.3%   |   |
|                | NEW LISTINGS       | 3