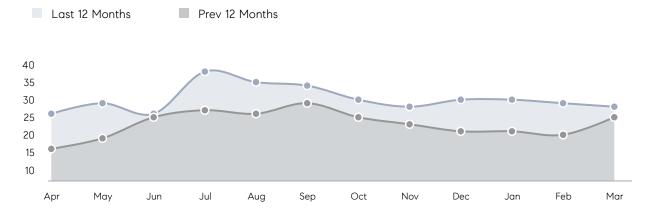

es         | AVERAGE DOM        | 25        | 20        | 25%      |
|                | % OF ASKING PRICE  | 99%       | 102%      |          |
|                | AVERAGE SOLD PRICE | \$865,750 | \$697,795 | 24%      |
|                | # OF CONTRACTS     | 12        | 11        | 9%       |
|                | NEW LISTINGS       | 9         | 13        | -31%     |
| Condo/Co-op/TH | AVERAGE DOM        | 42        | -         | -        |
|                | % OF ASKING PRICE  | 100%      | -         |          |
|                | AVERAGE SOLD PRICE | \$259,000 | -         | -        |
|                | # OF CONTRACTS     | 0         | 0         | 0%       |
|                | NEW LISTINGS       | 0         | 1         | 0%       |

# River Edge

#### MARCH 2023

#### Monthly Inventory





#### Contracts By Price Range



Sources: Garden State MLS, Hudson MLS, NJ MLS

COMPASS

 $\sim$   $\sim$   $\sim$   $\sim$   $\sim$ / / / / / / / //// | | | | | / ------

Compass makes no representations or warranties, express or implied, with respect to future market conditions or prices of residential product at the time the subject property or any competitive property is complete and ready for occupancy or with respect to any report, study, finding, recommendation or other information provided by Compass herein. Moreover, no warranty, express or implied, is made or should be assumed regarding the accuracy, adequacy, completeness, legality, reliability, merchantability or fitness for a particular purpose of any information, in part or whole, contained herein. All material is present