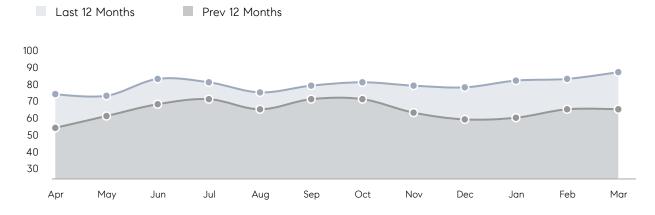

| % OF ASKING PRICE  | 109%        | 104%        |          |
|                | AVERAGE SOLD PRICE | \$1,133,600 | \$1,234,857 | -8%      |
|                | # OF CONTRACTS     | 11          | 25          | -56%     |
|                | NEW LISTINGS       | 13          | 25          | -48%     |
| Condo/Co-op/TH | AVERAGE DOM        | -           | -           | -        |
|                | % OF ASKING PRICE  | -           | -           |          |
|                | AVERAGE SOLD PRICE | -           | -           | -        |
|                | # OF CONTRACTS     | 0           | 0           | 0%       |
|                | NEW LISTINGS       | 0           | 0           | 0%       |

Compass New Jersey Monthly Market Insights

# Ridgewood

#### MARCH 2023

#### Monthly Inventory





### Contracts By Price Range

### Listings By Price Range



COMPASS

 $\sim$   $\sim$   $\sim$   $\sim$   $\sim$ / / / / / / / //// | | | | | / ------

Compass makes no representations or warranties, express or implied, with respect to future market conditions or prices of residential product at the time the subject property or any competitive property is complete and ready for occupancy or with respect to any report, study, finding, recommendation or other information provided by Compass herein. Moreover, no warranty, express or implied, is made or should be assumed regarding the accuracy, adequacy, completeness, legality, reliability, merchantability or fitness for a particular purpose of any information, in part or whole, contained herein. All material is presented with the underst