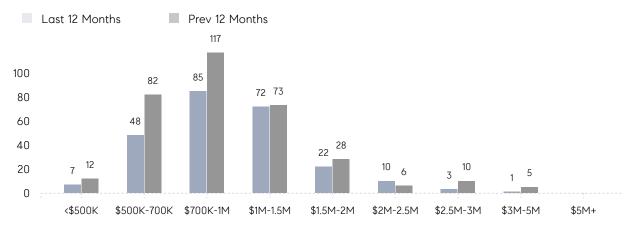

| % OF ASKING PRICE  | 109%        | 104%        |          |
|                | AVERAGE SOLD PRICE | \$1,133,600 | \$1,234,857 | -8%      |
|                | # OF CONTRACTS     | 11          | 25          | -56%     |
|                | NEW LISTINGS       | 13          | 25          | -48%     |
| Condo/Co-op/TH | AVERAGE DOM        | -           | -           | -        |
|                | % OF ASKING PRICE  | -           | -           |          |
|                | AVERAGE SOLD PRICE | -           | -           | -        |
|                | # OF CONTRACTS     | 0           | 0           | 0%       |
|                | NEW LISTINGS       | 0           | 0           | 0%       |

Compass New Jersey Monthly Market Insights

# Ridgewood

#### MARCH 2023

#### Monthly Inventory





### Contracts By Price Range

### Listings By Price Range



COMPASS

 $\sim$   $\sim$   $\sim$   $\sim$   $\sim$ / / / / / / / //// | | | | | / ------

Compass makes no representations or warranties, express or implied, with respect to future market conditions or prices of residential product at the time the subject property or any competitive property is complete and ready for occupancy or with respect to any report, study, finding, recommendation or other information provided by Compass herein. Moreover, no warranty, express or implied, is made or should be assumed regarding the accuracy, adequacy, completeness, legality, reliability, merchantability or fitness for a particular purpose of any information, in part or whole, contained herein. All material is presented with the understan