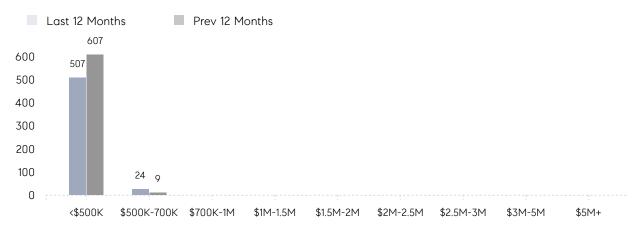

|
|                | AVERAGE SOLD PRICE | \$388,859 | \$382,106 | 2%       |
|                | # OF CONTRACTS     | 23        | 50        | -54%     |
|                | NEW LISTINGS       | 24        | 49        | -51%     |
| Condo/Co-op/TH | AVERAGE DOM        | 51        | 24        | 113%     |
|                | % OF ASKING PRICE  | 99%       | 101%      |          |
|                | AVERAGE SOLD PRICE | \$218,750 | \$235,667 | -7%      |
|                | # OF CONTRACTS     | 8         | 4         | 100%     |
|                | NEW LISTINGS       | 9         | 7         | 29%      |
|                |                    |           |           |          |

# Paterson

### MARCH 2023

### Monthly Inventory





### Contracts By Price Range



### Listings By Price Range



# COMPASS



Compass makes no representations or warranties, express or implied, with respect to future market conditions or prices of residential product at the time the subject property or any competitive property is complete and ready for occupancy or with respect to any report, study, finding, recommendation or other information provided by Compass herein. Moreover, no warranty, express or implied, is made or should be assumed regarding the accuracy, adequacy, completeness, legality, reliability, merchantability or fitness for a particular purpose of any information, in part or whole, contained herein. All material is presented with the understanding that Compass shall not be deemed to provide legal, accounting or other professional services. This is not intended to solicit the purch