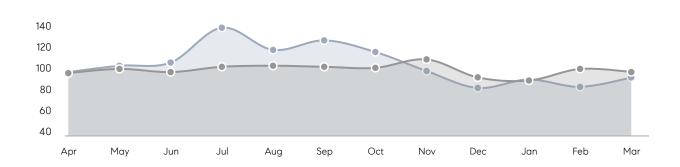

| % OF ASKING PRICE  | 101%      | 104%      |          |
|                | AVERAGE SOLD PRICE | \$388,859 | \$382,106 | 2%       |
|                | # OF CONTRACTS     | 23        | 50        | -54%     |
|                | NEW LISTINGS       | 24        | 49        | -51%     |
| Condo/Co-op/TH | AVERAGE DOM        | 51        | 24        | 113%     |
|                | % OF ASKING PRICE  | 99%       | 101%      |          |
|                | AVERAGE SOLD PRICE | \$218,750 | \$235,667 | -7%      |
|                | # OF CONTRACTS     | 8         | 4         | 100%     |
|                | NEW LISTINGS       | 9         | 7         | 29%      |
|                |                    |           |           |          |

# Paterson

### MARCH 2023

### Monthly Inventory





### Contracts By Price Range



### Listings By Price Range



# COMPASS



Compass makes no representations or warranties, express or implied, with respect to future market conditions or prices of residential product at the time the subject property or any competitive property is complete and ready for occupancy or with respect to any report, study, finding, recommendation or other information provided by Compass herein. Moreover, no warranty, express or implied, is made or should be assumed regarding the accuracy, adequacy, completeness, legality, reliability, merchantability or fitness for a particular purpose of any information, in part or whole, contained herein. All material is presented with the understanding that Compass shall not be deemed to provide legal, accounting or other p