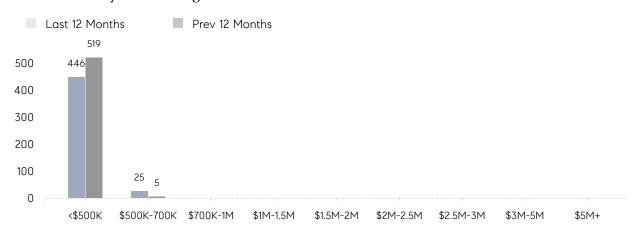

| 101%      | 104%      |          |
|                | AVERAGE SOLD PRICE | \$388,859 | \$382,106 | 2%       |
|                | # OF CONTRACTS     | 23        | 50        | -54%     |
|                | NEW LISTINGS       | 24        | 49        | -51%     |
| Condo/Co-op/TH | AVERAGE DOM        | 51        | 24        | 113%     |
|                | % OF ASKING PRICE  | 99%       | 101%      |          |
|                | AVERAGE SOLD PRICE | \$218,750 | \$235,667 | -7%      |
|                | # OF CONTRACTS     | 8         | 4         | 100%     |
|                | NEW LISTINGS       | 9         | 7         | 29%      |
|                |                    |           |           |          |

# Paterson

### MARCH 2023

### Monthly Inventory





### Contracts By Price Range



### Listings By Price Range



# COMPASS



Compass makes no representations or warranties, express or implied, with respect to future market conditions or prices of residential product at the time the subject property or any competitive property is complete and ready for occupancy or with respect to any report, study, finding, recommendation or other information provided by Compass herein. Moreover, no warranty, express or implied, is made or should be assumed regarding the accuracy, adequacy, completeness, legality, reliability, merchantability or fitness for a particular purpose of any information, in part or whole, contained herein. All material is presented with the understanding that Compass shall not be deemed to provide legal, accounting or other professional services. This is no