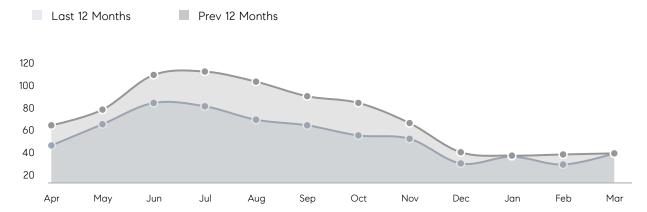

|                | % OF ASKING PRICE  | 104%      | 105%      |          |
|                | AVERAGE SOLD PRICE | \$566,017 | \$617,885 | -8%      |
|                | # OF CONTRACTS     | 21        | 33        | -36%     |
|                | NEW LISTINGS       | 30        | 45        | -33%     |
| Condo/Co-op/TH | AVERAGE DOM        | 30        | 30        | 0%       |
|                | % OF ASKING PRICE  | 104%      | 101%      |          |
|                | AVERAGE SOLD PRICE | \$283,875 | \$295,091 | -4%      |
|                | # OF CONTRACTS     | 13        | 17        | -24%     |
|                | NEW LISTINGS       | 17        | 16        | 6%       |
|                |                    |           |           |          |

# Parsippany

MARCH 2023

### Monthly Inventory



### Contracts By Price Range



### Listings By Price Range



# COMPASS



Compass makes no representations or warranties, express or implied, with respect to future market conditions or prices of residential product at the time the subject property or any competitive property is complete and ready for occupancy or with respect to any report, study, finding, recommendation or other information provided by Compass herein. Moreover, no warranty, express or implied, is made or should be assumed regarding the accuracy, adequacy, completeness, legality, reliability, merchantability or fitness for a particular purpose of any information, in part or whole, contained herein. All material is presented with the understanding that Compass shall not be deemed to provide legal, accounting or other p