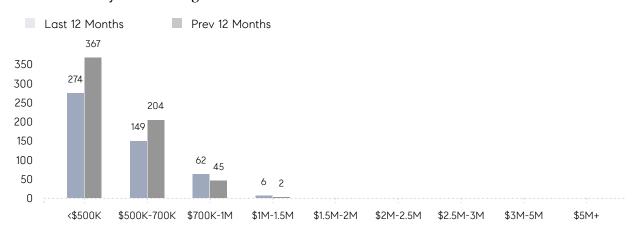

RICE  | 104%      | 105%      |          |
|                | AVERAGE SOLD PRICE | \$566,017 | \$617,885 | -8%      |
|                | # OF CONTRACTS     | 21        | 33        | -36%     |
|                | NEW LISTINGS       | 30        | 45        | -33%     |
| Condo/Co-op/TH | AVERAGE DOM        | 30        | 30        | 0%       |
|                | % OF ASKING PRICE  | 104%      | 101%      |          |
|                | AVERAGE SOLD PRICE | \$283,875 | \$295,091 | -4%      |
|                | # OF CONTRACTS     | 13        | 17        | -24%     |
|                | NEW LISTINGS       | 17        | 16        | 6%       |
|                |                    |           |           |          |

# Parsippany

MARCH 2023

### Monthly Inventory



### Contracts By Price Range



### Listings By Price Range



# COMPASS



Compass makes no representations or warranties, express or implied, with respect to future market conditions or prices of residential product at the time the subject property or any competitive property is complete and ready for occupancy or with respect to any report, study, finding, recommendation or other information provided by Compass herein. Moreover, no warranty, express or implied, is made or should be assumed regarding the accuracy, adequacy, completeness, legality, reliability, merchantability or fitness for a particular purpose of any information, in part or whole, contained herein. All material is presented with the understanding that Compass shall not be deemed to provide legal, accounting or other professional services. This is no