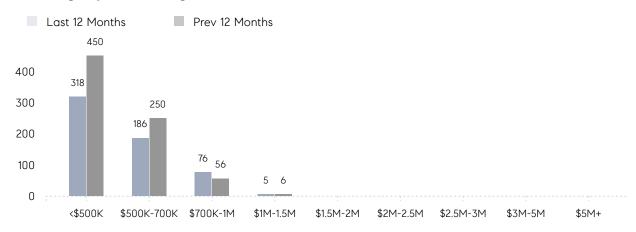

|
|                | AVERAGE SOLD PRICE | \$566,017 | \$617,885 | -8%      |
|                | # OF CONTRACTS     | 21        | 33        | -36%     |
|                | NEW LISTINGS       | 30        | 45        | -33%     |
| Condo/Co-op/TH | AVERAGE DOM        | 30        | 30        | 0%       |
|                | % OF ASKING PRICE  | 104%      | 101%      |          |
|                | AVERAGE SOLD PRICE | \$283,875 | \$295,091 | -4%      |
|                | # OF CONTRACTS     | 13        | 17        | -24%     |
|                | NEW LISTINGS       | 17        | 16        | 6%       |
|                |                    |           |           |          |

# Parsippany

MARCH 2023

### Monthly Inventory



### Contracts By Price Range



### Listings By Price Range



# COMPASS



Compass makes no representations or warranties, express or implied, with respect to future market conditions or prices of residential product at the time the subject property or any competitive property is complete and ready for occupancy or with respect to any report, study, finding, recommendation or other information provided by Compass herein. Moreover, no warranty, express or implied, is made or should be assumed regarding the accuracy, adequacy, completeness, legality, reliability, merchantability or fitness for a particular purpose of any information, in part or whole, contained herein. All material is presented with the understanding that Compass shall not be deemed to provide legal, accounting or other professional services. This is not intended to solicit the purch