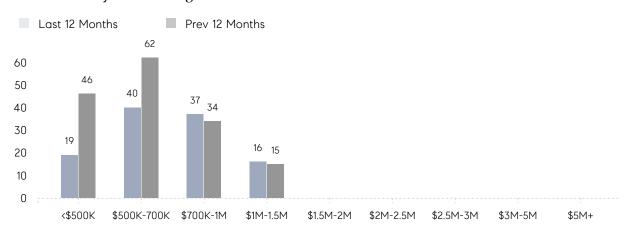

| 104%       |          |
|                | AVERAGE SOLD PRICE | \$644,143 | \$578,333  | 11%      |
|                | # OF CONTRACTS     | 10        | 5          | 100%     |
|                | NEW LISTINGS       | 10        | 15         | -33%     |
| Condo/Co-op/TH | AVERAGE DOM        | 12        | -          | -        |
|                | % OF ASKING PRICE  | 104%      | -          |          |
|                | AVERAGE SOLD PRICE | \$660,500 | -          | -        |
|                | # OF CONTRACTS     | 0         | 3          | 0%       |
|                | NEW LISTINGS       | 2         | 4          | -50%     |
|                |                    |           |            |          |

# Park Ridge

MARCH 2023

### Monthly Inventory





### Contracts By Price Range



### Listings By Price Range



# COMPASS



Compass makes no representations or warranties, express or implied, with respect to future market conditions or prices of residential product at the time the subject property or any competitive property is complete and ready for occupancy or with respect to any report, study, finding, recommendation or other information provided by Compass herein. Moreover, no warranty, express or implied, is made or should be assumed regarding the accuracy, adequacy, completeness, legality, reliability, merchantability or fitness for a particular purpose of any information, in part or whole, contained herein. All material is presented with the understanding that Compass shall not be deemed to provide legal, accounting or other professional services. This is no