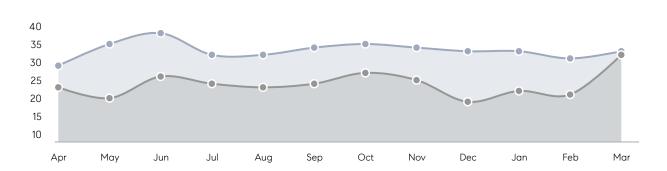

| % OF ASKING PRICE  | 106%      | 104%       |          |
|                | AVERAGE SOLD PRICE | \$644,143 | \$578,333  | 11%      |
|                | # OF CONTRACTS     | 10        | 5          | 100%     |
|                | NEW LISTINGS       | 10        | 15         | -33%     |
| Condo/Co-op/TH | AVERAGE DOM        | 12        | -          | -        |
|                | % OF ASKING PRICE  | 104%      | -          |          |
|                | AVERAGE SOLD PRICE | \$660,500 | -          | -        |
|                | # OF CONTRACTS     | 0         | 3          | 0%       |
|                | NEW LISTINGS       | 2         | 4          | -50%     |
|                |                    |           |            |          |

# Park Ridge

MARCH 2023

### Monthly Inventory





### Contracts By Price Range



### Listings By Price Range



# COMPASS



Compass makes no representations or warranties, express or implied, with respect to future market conditions or prices of residential product at the time the subject property or any competitive property is complete and ready for occupancy or with respect to any report, study, finding, recommendation or other information provided by Compass herein. Moreover, no warranty, express or implied, is made or should be assumed regarding the accuracy, adequacy, completeness, legality, reliability, merchantability or fitness for a particular purpose of any information, in part or whole, contained herein. All material is presented with the understanding that Compass shall not be deemed to provide legal, accounting or other p