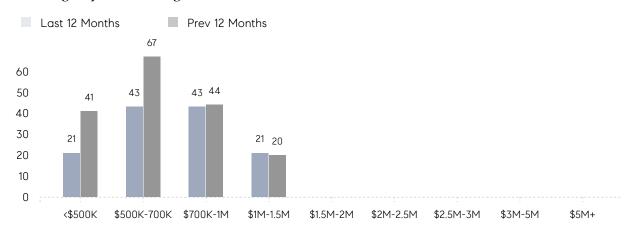

|                | AVERAGE SOLD PRICE | \$644,143 | \$578,333  | 11%      |
|                | # OF CONTRACTS     | 10        | 5          | 100%     |
|                | NEW LISTINGS       | 10        | 15         | -33%     |
| Condo/Co-op/TH | AVERAGE DOM        | 12        | -          | -        |
|                | % OF ASKING PRICE  | 104%      | -          |          |
|                | AVERAGE SOLD PRICE | \$660,500 | -          | -        |
|                | # OF CONTRACTS     | 0         | 3          | 0%       |
|                | NEW LISTINGS       | 2         | 4          | -50%     |
|                |                    |           |            |          |

# Park Ridge

MARCH 2023

### Monthly Inventory





### Contracts By Price Range



### Listings By Price Range



# COMPASS



Compass makes no representations or warranties, express or implied, with respect to future market conditions or prices of residential product at the time the subject property or any competitive property is complete and ready for occupancy or with respect to any report, study, finding, recommendation or other information provided by Compass herein. Moreover, no warranty, express or implied, is made or should be assumed regarding the accuracy, adequacy, completeness, legality, reliability, merchantability or fitness for a particular purpose of any information, in part or whole, contained herein. All material is presented with the understanding that Compass shall not be deemed to provide legal, accounting or other professional services. This is not intended to solicit the purch