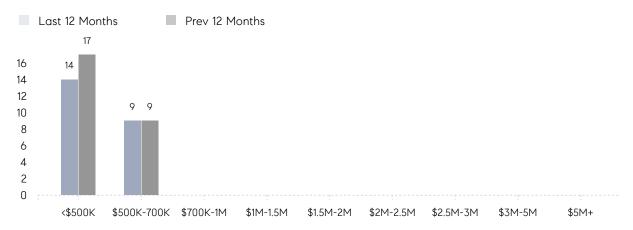

%        |          |
|                | AVERAGE SOLD PRICE | \$395,000  | \$65,000   | 508%     |
|                | # OF CONTRACTS     | 1          | 3          | -67%     |
|                | NEW LISTINGS       | 3          | 2          | 50%      |
| Condo/Co-op/TH | AVERAGE DOM        | -          | -          | -        |
|                | % OF ASKING PRICE  | -          | -          |          |
|                | AVERAGE SOLD PRICE | -          | -          | -        |
|                | # OF CONTRACTS     | 0          | 0          | 0%       |
|                | NEW LISTINGS       | 0          | 0          | 0%       |
|                |                    |            |            |          |

# Moonachie

### MARCH 2023

### Monthly Inventory



### Contracts By Price Range



### Listings By Price Range



# COMPASS



Compass makes no representations or warranties, express or implied, with respect to future market conditions or prices of residential product at the time the subject property or any competitive property is complete and ready for occupancy or with respect to any report, study, finding, recommendation or other information provided by Compass herein. Moreover, no warranty, express or implied, is made or should be assumed regarding the accuracy, adequacy, completeness, legality, reliability, merchantability or fitness for a particular purpose of any information, in part or whole, contained herein. All material is presented with the understanding that Compass shall not be deemed to provide legal, accounting or other professional services. This is no