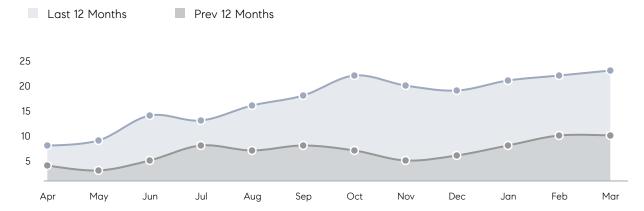

ASKING PRICE  | 107%       | 93%        |          |
|                | AVERAGE SOLD PRICE | \$395,000  | \$65,000   | 508%     |
|                | # OF CONTRACTS     | 1          | 3          | -67%     |
|                | NEW LISTINGS       | 3          | 2          | 50%      |
| Condo/Co-op/TH | AVERAGE DOM        | -          | -          | -        |
|                | % OF ASKING PRICE  | -          | -          |          |
|                | AVERAGE SOLD PRICE | -          | -          | -        |
|                | # OF CONTRACTS     | 0          | 0          | 0%       |
|                | NEW LISTINGS       | 0          | 0          | 0%       |
|                |                    |            |            |          |

# Moonachie

### MARCH 2023

### Monthly Inventory



### Contracts By Price Range



### Listings By Price Range



# COMPASS



Compass makes no representations or warranties, express or implied, with respect to future market conditions or prices of residential product at the time the subject property or any competitive property is complete and ready for occupancy or with respect to any report, study, finding, recommendation or other information provided by Compass herein. Moreover, no warranty, express or implied, is made or should be assumed regarding the accuracy, adequacy, completeness, legality, reliability, merchantability or fitness for a particular purpose of any information, in part or whole, contained herein. All material is presented with the understanding that Compass shall not be deemed to provide legal, accounting or other p