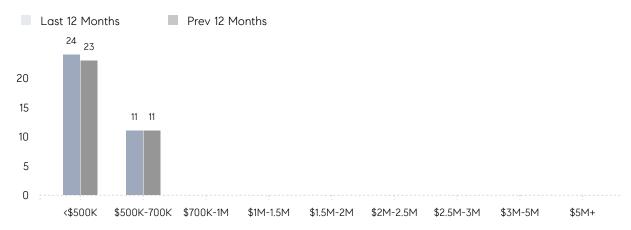

| AVERAGE SOLD PRICE | \$395,000  | \$65,000   | 508%     |
|                | # OF CONTRACTS     | 1          | 3          | -67%     |
|                | NEW LISTINGS       | 3          | 2          | 50%      |
| Condo/Co-op/TH | AVERAGE DOM        | -          | -          | -        |
|                | % OF ASKING PRICE  | -          | -          |          |
|                | AVERAGE SOLD PRICE | -          | -          | -        |
|                | # OF CONTRACTS     | 0          | 0          | 0%       |
|                | NEW LISTINGS       | 0          | 0          | 0%       |
|                |                    |            |            |          |

# Moonachie

### MARCH 2023

### Monthly Inventory



### Contracts By Price Range



### Listings By Price Range



# COMPASS



Compass makes no representations or warranties, express or implied, with respect to future market conditions or prices of residential product at the time the subject property or any competitive property is complete and ready for occupancy or with respect to any report, study, finding, recommendation or other information provided by Compass herein. Moreover, no warranty, express or implied, is made or should be assumed regarding the accuracy, adequacy, completeness, legality, reliability, merchantability or fitness for a particular purpose of any information, in part or whole, contained herein. All material is presented with the understanding that Compass shall not be deemed to provide legal, accounting or other professional services. This is not intended to solicit the purch