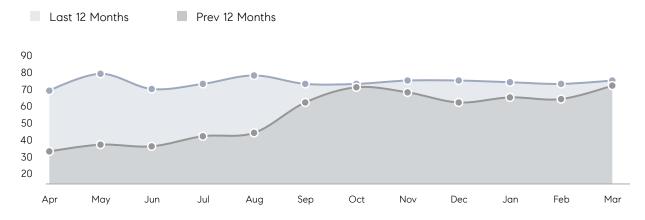

|
|                | % OF ASKING PRICE  | 100%      | 97%         |          |
|                | AVERAGE SOLD PRICE | \$908,080 | \$732,000   | 24%      |
|                | # OF CONTRACTS     | 4         | 5           | -20%     |
|                | NEW LISTINGS       | 7         | 9           | -22%     |
| Condo/Co-op/TH | AVERAGE DOM        | 70        | 93          | -25%     |
|                | % OF ASKING PRICE  | 97%       | 101%        |          |
|                | AVERAGE SOLD PRICE | \$731,514 | \$1,011,452 | -28%     |
|                | # OF CONTRACTS     | 7         | 12          | -42%     |
|                | NEW LISTINGS       | 12        | 16          | -25%     |

# Compass New Jersey Monthly Market Insights

## Montvale

#### MARCH 2023

#### Monthly Inventory





## Contracts By Price Range

## Listings By Price Range



COMPASS

 $\sim$   $\sim$   $\sim$   $\sim$   $\sim$ / / / / / / / //// | | | | | / ------

Compass makes no representations or warranties, express or implied, with respect to future market conditions or prices of residential product at the time the subject property or any competitive property is complete and ready for occupancy or with respect to any report, study, finding, recommendation or other information provided by Compass herein. Moreover, no warranty, express or implied, is made or should be assumed regarding the accuracy, adequacy, completeness, legality, reliability, merchantability or fitness for a particular purpose of any information, in part or whole, contained herein. All material is presented with the understan