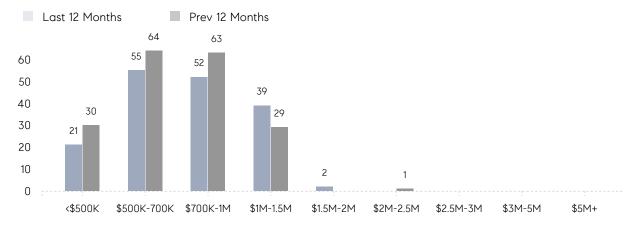

|
|                | % OF ASKING PRICE  | 100%      | 97%         |          |
|                | AVERAGE SOLD PRICE | \$908,080 | \$732,000   | 24%      |
|                | # OF CONTRACTS     | 4         | 5           | -20%     |
|                | NEW LISTINGS       | 7         | 9           | -22%     |
| Condo/Co-op/TH | AVERAGE DOM        | 70        | 93          | -25%     |
|                | % OF ASKING PRICE  | 97%       | 101%        |          |
|                | AVERAGE SOLD PRICE | \$731,514 | \$1,011,452 | -28%     |
|                | # OF CONTRACTS     | 7         | 12          | -42%     |
|                | NEW LISTINGS       | 12        | 16          | -25%     |

# Compass New Jersey Monthly Market Insights

## Montvale

#### MARCH 2023

#### Monthly Inventory





## Contracts By Price Range

## Listings By Price Range



COMPASS

 $\sim$   $\sim$   $\sim$   $\sim$   $\sim$ / / / / / / / //// | | | | | / ------

Compass makes no representations or warranties, express or implied, with respect to future market conditions or prices of residential product at the time the subject property or any competitive property is complete and ready for occupancy or with respect to any report, study, finding, recommendation or other information provided by Compass herein. Moreover, no warranty, express or implied, is made or should be assumed regarding the accuracy, adequacy, completeness, legality, reliability, merchantability or fitness for a particular purpose of any information, in part or whole, contained herein. All material is presented with the understandi