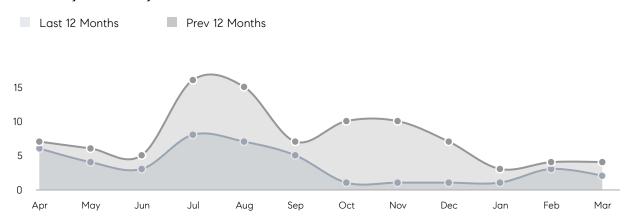

| AVERAGE DOM        | 53        | 40        | 33%      |
|                | % OF ASKING PRICE  | 96%       | 105%      |          |
|                | AVERAGE SOLD PRICE | \$459,500 | \$469,000 | -2%      |
|                | # OF CONTRACTS     | 4         | 3         | 33%      |
|                | NEW LISTINGS       | 3         | 4         | -25%     |
| Condo/Co-op/TH | AVERAGE DOM        | -         | -         | -        |
|                | % OF ASKING PRICE  | -         | -         |          |
|                | AVERAGE SOLD PRICE | -         | -         | -        |
|                | # OF CONTRACTS     | 0         | 1         | 0%       |
|                | NEW LISTINGS       | 0         | 0         | 0%       |

# Metuchen Borough

#### MARCH 2023

#### Monthly Inventory



### Contracts By Price Range



### Listings By Price Range



COMPASS

 $\sim$   $\sim$   $\sim$   $\sim$   $\sim$ / / / / / / / //// | | | | | / ------

Compass makes no representations or warranties, express or implied, with respect to future market conditions or prices of residential product at the time the subject property or any competitive property is complete and ready for occupancy or with respect to any report, study, finding, recommendation or other information provided by Compass herein. Moreover, no warranty, express or implied, is made or should be assumed regarding the accuracy, adequacy, completeness, legality, reliability, merchantability or fitness for a particular purpose of any information, in part or whole, contained herein. All material is presented with the underst