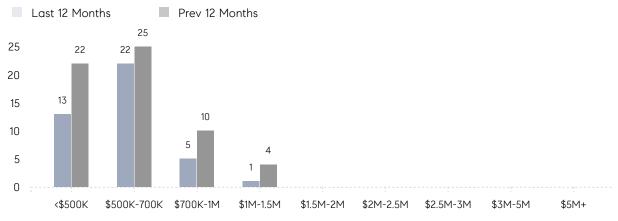

| 40        | 33%      |
|                | % OF ASKING PRICE  | 96%       | 105%      |          |
|                | AVERAGE SOLD PRICE | \$459,500 | \$469,000 | -2%      |
|                | # OF CONTRACTS     | 4         | 3         | 33%      |
|                | NEW LISTINGS       | 3         | 4         | -25%     |
| Condo/Co-op/TH | AVERAGE DOM        | -         | -         | -        |
|                | % OF ASKING PRICE  | -         | -         |          |
|                | AVERAGE SOLD PRICE | -         | -         | -        |
|                | # OF CONTRACTS     | 0         | 1         | 0%       |
|                | NEW LISTINGS       | 0         | 0         | 0%       |

# Metuchen Borough

#### MARCH 2023

#### Monthly Inventory



### Contracts By Price Range



### Listings By Price Range



COMPASS

 $\sim$   $\sim$   $\sim$   $\sim$   $\sim$ / / / / / / / //// | | | | | / ------

Compass makes no representations or warranties, express or implied, with respect to future market conditions or prices of residential product at the time the subject property or any competitive property is complete and ready for occupancy or with respect to any report, study, finding, recommendation or other information provided by Compass herein. Moreover, no warranty, express or implied, is made or should be assumed regarding the accuracy, adequacy, completeness, legality, reliability, merchantability or fitness for a particular purpose of any information, in part or whole, contained herein. All material is presented with the understanding that Compass shall not be