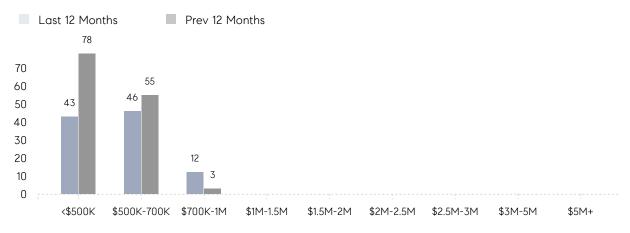

| 65        | 29        | 124%     |
|                | % OF ASKING PRICE  | 94%       | 105%      |          |
|                | AVERAGE SOLD PRICE | \$473,125 | \$620,889 | -24%     |
|                | # OF CONTRACTS     | 4         | 6         | -33%     |
|                | NEW LISTINGS       | 7         | 13        | -46%     |
| Condo/Co-op/TH | AVERAGE DOM        | -         | -         | -        |
|                | % OF ASKING PRICE  | -         | -         |          |
|                | AVERAGE SOLD PRICE | -         | -         | -        |
|                | # OF CONTRACTS     | 0         | 0         | 0%       |
|                | NEW LISTINGS       | 0         | 0         | 0%       |

# Maywood

#### MARCH 2023

#### Monthly Inventory



### Contracts By Price Range



### Listings By Price Range



COMPASS

 $\sim$   $\sim$   $\sim$   $\sim$   $\sim$ / / / / / / / //// | | | | | / ------

Compass makes no representations or warranties, express or implied, with respect to future market conditions or prices of residential product at the time the subject property or any competitive property is complete and ready for occupancy or with respect to any report, study, finding, recommendation or other information provided by Compass herein. Moreover, no warranty, express or implied, is made or should be assumed regarding the accuracy, adequacy, completeness, legality, reliability, merchantability or fitness for a particular purpose of any information, in part or whole, contained herein. All material is presented with the understanding that Compass shall not be