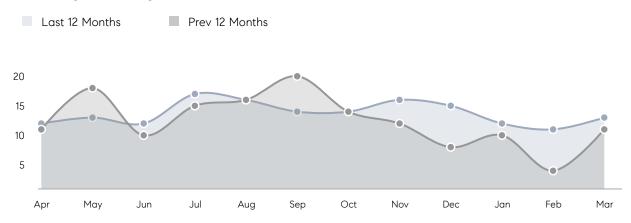

ouses         | AVERAGE DOM        | 65        | 29        | 124%     |
|                | % OF ASKING PRICE  | 94%       | 105%      |          |
|                | AVERAGE SOLD PRICE | \$473,125 | \$620,889 | -24%     |
|                | # OF CONTRACTS     | 4         | 6         | -33%     |
|                | NEW LISTINGS       | 7         | 13        | -46%     |
| Condo/Co-op/TH | AVERAGE DOM        | -         | -         | -        |
|                | % OF ASKING PRICE  | -         | -         |          |
|                | AVERAGE SOLD PRICE | -         | -         | -        |
|                | # OF CONTRACTS     | 0         | 0         | 0%       |
|                | NEW LISTINGS       | 0         | 0         | 0%       |

# Maywood

#### MARCH 2023

#### Monthly Inventory



### Contracts By Price Range



### Listings By Price Range



COMPASS

 $\sim$   $\sim$   $\sim$   $\sim$   $\sim$ / / / / / / / //// | | | | | / ------

Compass makes no representations or warranties, express or implied, with respect to future market conditions or prices of residential product at the time the subject property or any competitive property is complete and ready for occupancy or with respect to any report, study, finding, recommendation or other information provided by Compass herein. Moreover, no warranty, express or implied, is made or should be assumed regarding the accuracy, adequacy, completeness, legality, reliability, merchantability or fitness for a particular purpose of any information, in part or whole, contained herein. All material is presented with the underst