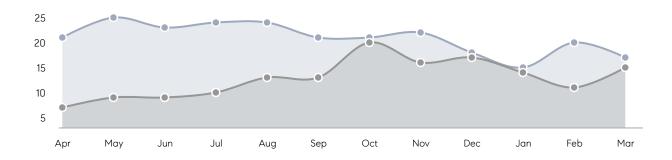

20        | 88        | -77%     |
|                | % OF ASKING PRICE  | 101%      | 96%       |          |
|                | AVERAGE SOLD PRICE | \$455,000 | \$518,333 | -12%     |
|                | # OF CONTRACTS     | 6         | 2         | 200%     |
|                | NEW LISTINGS       | 4         | 4         | 0%       |
| Condo/Co-op/TH | AVERAGE DOM        | 77        | 28        | 175%     |
|                | % OF ASKING PRICE  | 100%      | 101%      |          |
|                | AVERAGE SOLD PRICE | \$281,000 | \$253,900 | 11%      |
|                | # OF CONTRACTS     | 1         | 2         | -50%     |
|                | NEW LISTINGS       | 0         | 3         | 0%       |

# Little Ferry

#### MARCH 2023

#### Monthly Inventory

Last 12 Months Prev 12 Months



### Contracts By Price Range



### Listings By Price Range



COMPASS

 $\sim$   $\sim$   $\sim$   $\sim$   $\sim$ / / / / / / / //// | | | | | / ------

Compass makes no representations or warranties, express or implied, with respect to future market conditions or prices of residential product at the time the subject property or any competitive property is complete and ready for occupancy or with respect to any report, study, finding, recommendation or other information provided by Compass herein. Moreover, no warranty, express or implied, is made or should be assumed regarding the accuracy, adequacy, completeness, legality, reliability, merchantability or fitness for a particular purpose of any information, in part or whole, contained herein. All material is presented with the underst