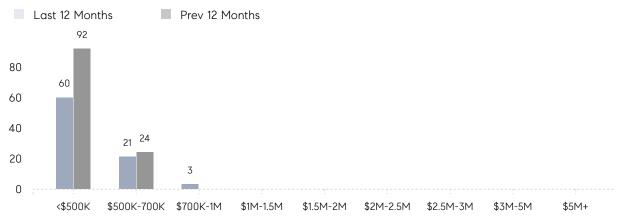

|
|                | % OF ASKING PRICE  | 101%      | 96%       |          |
|                | AVERAGE SOLD PRICE | \$455,000 | \$518,333 | -12%     |
|                | # OF CONTRACTS     | 6         | 2         | 200%     |
|                | NEW LISTINGS       | 4         | 4         | 0%       |
| Condo/Co-op/TH | AVERAGE DOM        | 77        | 28        | 175%     |
|                | % OF ASKING PRICE  | 100%      | 101%      |          |
|                | AVERAGE SOLD PRICE | \$281,000 | \$253,900 | 11%      |
|                | # OF CONTRACTS     | 1         | 2         | -50%     |
|                | NEW LISTINGS       | 0         | 3         | 0%       |

# Little Ferry

#### MARCH 2023

#### Monthly Inventory

Last 12 Months Prev 12 Months



### Contracts By Price Range



### Listings By Price Range



COMPASS

 $\sim$   $\sim$   $\sim$   $\sim$   $\sim$ / / / / / / / //// | | | | | / ------

Compass makes no representations or warranties, express or implied, with respect to future market conditions or prices of residential product at the time the subject property or any competitive property is complete and ready for occupancy or with respect to any report, study, finding, recommendation or other information provided by Compass herein. Moreover, no warranty, express or implied, is made or should be assumed regarding the accuracy, adequacy, completeness, legality, reliability, merchantability or fitness for a particular purpose of any information, in part or whole, contained herein. All material is presented with the understanding that Compass shall not be