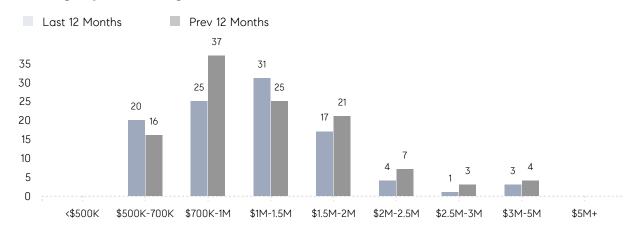

| AVERAGE SOLD PRICE | \$861,500 | \$1,599,667 | -46%     |
|                | # OF CONTRACTS     | 7         | 10          | -30%     |
|                | NEW LISTINGS       | 8         | 13          | -38%     |
| Condo/Co-op/TH | AVERAGE DOM        | -         | -           | -        |
|                | % OF ASKING PRICE  | -         | -           |          |
|                | AVERAGE SOLD PRICE | -         | -           | -        |
|                | # OF CONTRACTS     | 0         | 0           | 0%       |
|                | NEW LISTINGS       | 0         | 0           | 0%       |
|                |                    |           |             |          |

# Ho-Ho-Kus

### MARCH 2023

### Monthly Inventory





### Contracts By Price Range



### Listings By Price Range



# COMPASS



Compass makes no representations or warranties, express or implied, with respect to future market conditions or prices of residential product at the time the subject property or any competitive property is complete and ready for occupancy or with respect to any report, study, finding, recommendation or other information provided by Compass herein. Moreover, no warranty, express or implied, is made or should be assumed regarding the accuracy, adequacy, completeness, legality, reliability, merchantability or fitness for a particular purpose of any information, in part or whole, contained herein. All material is presented with the understanding that Compass shall not be deemed to provide legal, accounting or other professional services. This is not intended to solicit the purch