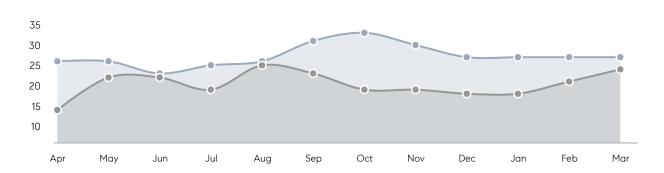

SKING PRICE  | 96%       | 99%         |          |
|                | AVERAGE SOLD PRICE | \$861,500 | \$1,599,667 | -46%     |
|                | # OF CONTRACTS     | 7         | 10          | -30%     |
|                | NEW LISTINGS       | 8         | 13          | -38%     |
| Condo/Co-op/TH | AVERAGE DOM        | -         | -           | -        |
|                | % OF ASKING PRICE  | -         | -           |          |
|                | AVERAGE SOLD PRICE | -         | -           | -        |
|                | # OF CONTRACTS     | 0         | 0           | 0%       |
|                | NEW LISTINGS       | 0         | 0           | 0%       |
|                |                    |           |             |          |

# Ho-Ho-Kus

### MARCH 2023

### Monthly Inventory





### Contracts By Price Range



### Listings By Price Range



# COMPASS



Compass makes no representations or warranties, express or implied, with respect to future market conditions or prices of residential product at the time the subject property or any competitive property is complete and ready for occupancy or with respect to any report, study, finding, recommendation or other information provided by Compass herein. Moreover, no warranty, express or implied, is made or should be assumed regarding the accuracy, adequacy, completeness, legality, reliability, merchantability or fitness for a particular purpose of any information, in part or whole, contained herein. All material is presented with the understanding that Compass shall not be deemed to provide legal, accounting or other p