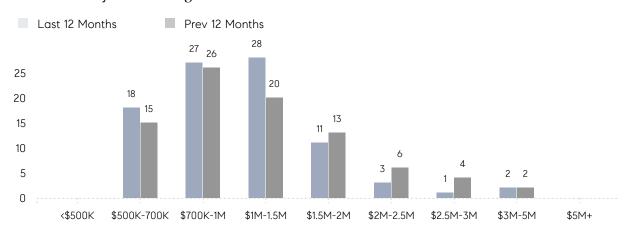

|          |
|                | AVERAGE SOLD PRICE | \$861,500 | \$1,599,667 | -46%     |
|                | # OF CONTRACTS     | 7         | 10          | -30%     |
|                | NEW LISTINGS       | 8         | 13          | -38%     |
| Condo/Co-op/TH | AVERAGE DOM        | -         | -           | -        |
|                | % OF ASKING PRICE  | -         | -           |          |
|                | AVERAGE SOLD PRICE | -         | -           | -        |
|                | # OF CONTRACTS     | 0         | 0           | 0%       |
|                | NEW LISTINGS       | 0         | 0           | 0%       |
|                |                    |           |             |          |

# Ho-Ho-Kus

### MARCH 2023

### Monthly Inventory





### Contracts By Price Range



### Listings By Price Range



# COMPASS



Compass makes no representations or warranties, express or implied, with respect to future market conditions or prices of residential product at the time the subject property or any competitive property is complete and ready for occupancy or with respect to any report, study, finding, recommendation or other information provided by Compass herein. Moreover, no warranty, express or implied, is made or should be assumed regarding the accuracy, adequacy, completeness, legality, reliability, merchantability or fitness for a particular purpose of any information, in part or whole, contained herein. All material is presented with the understanding that Compass shall not be deemed to provide legal, accounting or other professional services. This is no