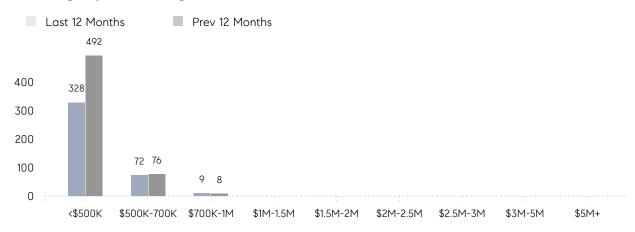

| AVERAGE SOLD PRICE | \$460,222  | \$398,816  | 15%      |
|                | # OF CONTRACTS     | 16         | 29         | -45%     |
|                | NEW LISTINGS       | 20         | 35         | -43%     |
| Condo/Co-op/TH | AVERAGE DOM        | -          | 54         | -        |
|                | % OF ASKING PRICE  | -          | 102%       |          |
|                | AVERAGE SOLD PRICE | -          | \$167,643  | -        |
|                | # OF CONTRACTS     | 3          | 6          | -50%     |
|                | NEW LISTINGS       | 14         | 10         | 40%      |
|                |                    |            |            |          |

# Elizabeth

MARCH 2023

### Monthly Inventory





### Contracts By Price Range



### Listings By Price Range



# COMPASS



Compass makes no representations or warranties, express or implied, with respect to future market conditions or prices of residential product at the time the subject property or any competitive property is complete and ready for occupancy or with respect to any report, study, finding, recommendation or other information provided by Compass herein. Moreover, no warranty, express or implied, is made or should be assumed regarding the accuracy, adequacy, completeness, legality, reliability, merchantability or fitness for a particular purpose of any information, in part or whole, contained herein. All material is presented with the understanding that Compass shall not be deemed to provide legal, accounting or other professional services. This is not intended to solicit the purch