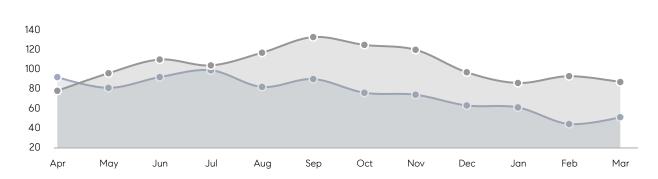

OF ASKING PRICE  | 102%       | 102%       |          |
|                | AVERAGE SOLD PRICE | \$460,222  | \$398,816  | 15%      |
|                | # OF CONTRACTS     | 16         | 29         | -45%     |
|                | NEW LISTINGS       | 20         | 35         | -43%     |
| Condo/Co-op/TH | AVERAGE DOM        | -          | 54         | -        |
|                | % OF ASKING PRICE  | -          | 102%       |          |
|                | AVERAGE SOLD PRICE | -          | \$167,643  | -        |
|                | # OF CONTRACTS     | 3          | 6          | -50%     |
|                | NEW LISTINGS       | 14         | 10         | 40%      |
|                |                    |            |            |          |

# Elizabeth

MARCH 2023

### Monthly Inventory





### Contracts By Price Range



### Listings By Price Range



# COMPASS



Compass makes no representations or warranties, express or implied, with respect to future market conditions or prices of residential product at the time the subject property or any competitive property is complete and ready for occupancy or with respect to any report, study, finding, recommendation or other information provided by Compass herein. Moreover, no warranty, express or implied, is made or should be assumed regarding the accuracy, adequacy, completeness, legality, reliability, merchantability or fitness for a particular purpose of any information, in part or whole, contained herein. All material is presented with the understanding that Compass shall not be deemed to provide legal, accounting or other p