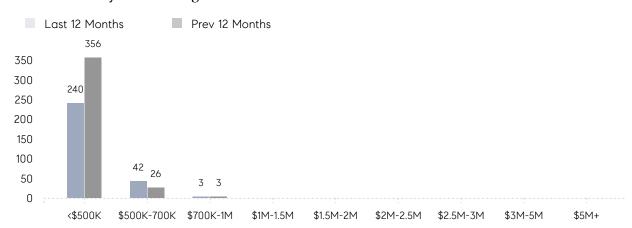

102%       |          |
|                | AVERAGE SOLD PRICE | \$460,222  | \$398,816  | 15%      |
|                | # OF CONTRACTS     | 16         | 29         | -45%     |
|                | NEW LISTINGS       | 20         | 35         | -43%     |
| Condo/Co-op/TH | AVERAGE DOM        | -          | 54         | -        |
|                | % OF ASKING PRICE  | -          | 102%       |          |
|                | AVERAGE SOLD PRICE | -          | \$167,643  | -        |
|                | # OF CONTRACTS     | 3          | 6          | -50%     |
|                | NEW LISTINGS       | 14         | 10         | 40%      |
|                |                    |            |            |          |

# Elizabeth

MARCH 2023

### Monthly Inventory





### Contracts By Price Range



### Listings By Price Range



# COMPASS



Compass makes no representations or warranties, express or implied, with respect to future market conditions or prices of residential product at the time the subject property or any competitive property is complete and ready for occupancy or with respect to any report, study, finding, recommendation or other information provided by Compass herein. Moreover, no warranty, express or implied, is made or should be assumed regarding the accuracy, adequacy, completeness, legality, reliability, merchantability or fitness for a particular purpose of any information, in part or whole, contained herein. All material is presented with the understanding that Compass shall not be deemed to provide legal, accounting or other professional services. This is no