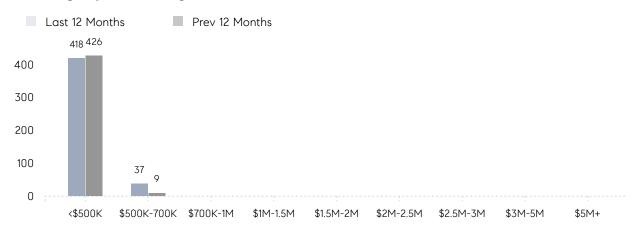

| AVERAGE SOLD PRICE | \$377,341  | \$356,610  | 6%       |
|                | # OF CONTRACTS     | 28         | 18         | 56%      |
|                | NEW LISTINGS       | 21         | 34         | -38%     |
| Condo/Co-op/TH | AVERAGE DOM        | 25         | 33         | -24%     |
|                | % OF ASKING PRICE  | 99%        | 105%       |          |
|                | AVERAGE SOLD PRICE | \$143,554  | \$180,417  | -20%     |
|                | # OF CONTRACTS     | 10         | 6          | 67%      |
|                | NEW LISTINGS       | 9          | 6          | 50%      |
|                |                    |            |            |          |

# East Orange

MARCH 2023

### Monthly Inventory



### Contracts By Price Range



### Listings By Price Range



# COMPASS



Compass makes no representations or warranties, express or implied, with respect to future market conditions or prices of residential product at the time the subject property or any competitive property is complete and ready for occupancy or with respect to any report, study, finding, recommendation or other information provided by Compass herein. Moreover, no warranty, express or implied, is made or should be assumed regarding the accuracy, adequacy, completeness, legality, reliability, merchantability or fitness for a particular purpose of any information, in part or whole, contained herein. All material is presented with the understanding that Compass shall not be deemed to provide legal, accounting or other professional services. This is not intended to solicit the purch