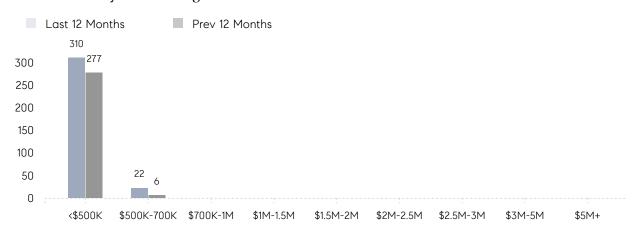

110%       |          |
|                | AVERAGE SOLD PRICE | \$377,341  | \$356,610  | 6%       |
|                | # OF CONTRACTS     | 28         | 18         | 56%      |
|                | NEW LISTINGS       | 21         | 34         | -38%     |
| Condo/Co-op/TH | AVERAGE DOM        | 25         | 33         | -24%     |
|                | % OF ASKING PRICE  | 99%        | 105%       |          |
|                | AVERAGE SOLD PRICE | \$143,554  | \$180,417  | -20%     |
|                | # OF CONTRACTS     | 10         | 6          | 67%      |
|                | NEW LISTINGS       | 9          | 6          | 50%      |
|                |                    |            |            |          |

# East Orange

MARCH 2023

### Monthly Inventory



### Contracts By Price Range



### Listings By Price Range



# COMPASS



Compass makes no representations or warranties, express or implied, with respect to future market conditions or prices of residential product at the time the subject property or any competitive property is complete and ready for occupancy or with respect to any report, study, finding, recommendation or other information provided by Compass herein. Moreover, no warranty, express or implied, is made or should be assumed regarding the accuracy, adequacy, completeness, legality, reliability, merchantability or fitness for a particular purpose of any information, in part or whole, contained herein. All material is presented with the understanding that Compass shall not be deemed to provide legal, accounting or other professional services. This is no