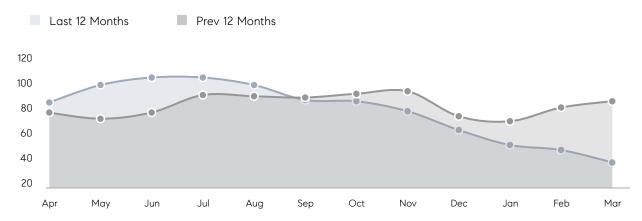

OF ASKING PRICE  | 102%       | 110%       |          |
|                | AVERAGE SOLD PRICE | \$377,341  | \$356,610  | 6%       |
|                | # OF CONTRACTS     | 28         | 18         | 56%      |
|                | NEW LISTINGS       | 21         | 34         | -38%     |
| Condo/Co-op/TH | AVERAGE DOM        | 25         | 33         | -24%     |
|                | % OF ASKING PRICE  | 99%        | 105%       |          |
|                | AVERAGE SOLD PRICE | \$143,554  | \$180,417  | -20%     |
|                | # OF CONTRACTS     | 10         | 6          | 67%      |
|                | NEW LISTINGS       | 9          | 6          | 50%      |
|                |                    |            |            |          |

# East Orange

MARCH 2023

### Monthly Inventory



### Contracts By Price Range



### Listings By Price Range



# COMPASS



Compass makes no representations or warranties, express or implied, with respect to future market conditions or prices of residential product at the time the subject property or any competitive property is complete and ready for occupancy or with respect to any report, study, finding, recommendation or other information provided by Compass herein. Moreover, no warranty, express or implied, is made or should be assumed regarding the accuracy, adequacy, completeness, legality, reliability, merchantability or fitness for a particular purpose of any information, in part or whole, contained herein. All material is presented with the understanding that Compass shall not be deemed to provide legal, accounting or other p