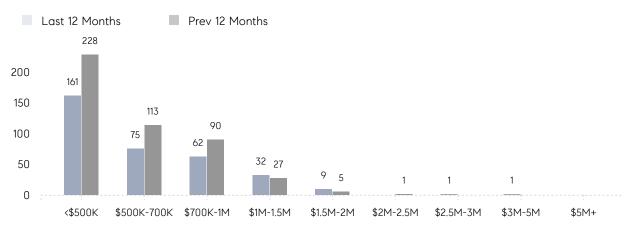

| 46        | 15%      |
|                | % OF ASKING PRICE  | 95%       | 104%      |          |
|                | AVERAGE SOLD PRICE | \$780,000 | \$659,571 | 18%      |
|                | # OF CONTRACTS     | 7         | 3         | 133%     |
|                | NEW LISTINGS       | 3         | 6         | -50%     |
| Condo/Co-op/TH | AVERAGE DOM        | 72        | 73        | -1%      |
|                | % OF ASKING PRICE  | 96%       | 97%       |          |
|                | AVERAGE SOLD PRICE | \$606,357 | \$558,274 | 9%       |
|                | # OF CONTRACTS     | 26        | 39        | -33%     |
|                | NEW LISTINGS       | 19        | 30        | -37%     |

# Cliffside Park

#### MARCH 2023

#### Monthly Inventory

Last 12 Months Prev 12 Months





### Contracts By Price Range

### Listings By Price Range



COMPASS

 $\sim$   $\sim$   $\sim$   $\sim$   $\sim$ / / / / / / / //// | | | | | / ------

Compass makes no representations or warranties, express or implied, with respect to future market conditions or prices of residential product at the time the subject property or any competitive property is complete and ready for occupancy or with respect to any report, study, finding, recommendation or other information provided by Compass herein. Moreover, no warranty, express or implied, is made or should be assumed regarding the accuracy, adequacy, completeness, legality, reliability, merchantability or fitness for a particular purpose of any information, in part or whole, contained herein. All material is presented with the understan