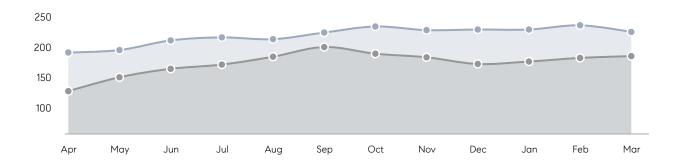

3        | 46        | 15%      |
|                | % OF ASKING PRICE  | 95%       | 104%      |          |
|                | AVERAGE SOLD PRICE | \$780,000 | \$659,571 | 18%      |
|                | # OF CONTRACTS     | 7         | 3         | 133%     |
|                | NEW LISTINGS       | 3         | 6         | -50%     |
| Condo/Co-op/TH | AVERAGE DOM        | 72        | 73        | -1%      |
|                | % OF ASKING PRICE  | 96%       | 97%       |          |
|                | AVERAGE SOLD PRICE | \$606,357 | \$558,274 | 9%       |
|                | # OF CONTRACTS     | 26        | 39        | -33%     |
|                | NEW LISTINGS       | 19        | 30        | -37%     |

# Cliffside Park

#### MARCH 2023

#### Monthly Inventory

Last 12 Months Prev 12 Months





### Contracts By Price Range

### Listings By Price Range



COMPASS

 $\sim$   $\sim$   $\sim$   $\sim$   $\sim$ / / / / / / / //// | | | | | / ------

Compass makes no representations or warranties, express or implied, with respect to future market conditions or prices of residential product at the time the subject property or any competitive property is complete and ready for occupancy or with respect to any report, study, finding, recommendation or other information provided by Compass herein. Moreover, no warranty, express or implied, is made or should be assumed regarding the accuracy, adequacy, completeness, legality, reliability, merchantability or fitness for a particular purpose of any information, in part or whole, contained herein. All material is presented with the underst