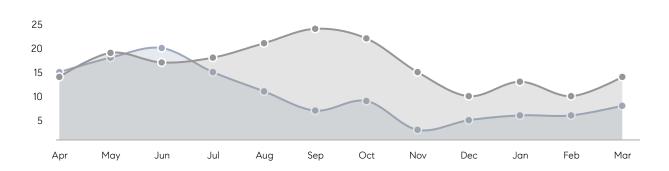

ING PRICE  | 110%        | 109%      |          |
|                | AVERAGE SOLD PRICE | \$1,331,875 | \$763,713 | 74%      |
|                | # OF CONTRACTS     | 9           | 10        | -10%     |
|                | NEW LISTINGS       | 10          | 15        | -33%     |
| Condo/Co-op/TH | AVERAGE DOM        | -           | -         | -        |
|                | % OF ASKING PRICE  | -           | -         |          |
|                | AVERAGE SOLD PRICE | -           | -         | -        |
|                | # OF CONTRACTS     | 0           | 0         | 0%       |
|                | NEW LISTINGS       | 1           | 0         | 0%       |
|                |                    |             |           |          |

# Chatham Borough

MARCH 2023

### Monthly Inventory





### Contracts By Price Range



### Listings By Price Range



# COMPASS



Compass makes no representations or warranties, express or implied, with respect to future market conditions or prices of residential product at the time the subject property or any competitive property is complete and ready for occupancy or with respect to any report, study, finding, recommendation or other information provided by Compass herein. Moreover, no warranty, express or implied, is made or should be assumed regarding the accuracy, adequacy, completeness, legality, reliability, merchantability or fitness for a particular purpose of any information, in part or whole, contained herein. All material is presented with the understanding that Compass shall not be deemed to provide legal, accounting or other p