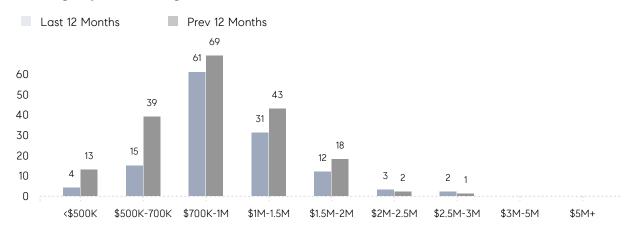

| AVERAGE SOLD PRICE | \$1,331,875 | \$763,713 | 74%      |
|                | # OF CONTRACTS     | 9           | 10        | -10%     |
|                | NEW LISTINGS       | 10          | 15        | -33%     |
| Condo/Co-op/TH | AVERAGE DOM        | -           | -         | -        |
|                | % OF ASKING PRICE  | -           | -         |          |
|                | AVERAGE SOLD PRICE | -           | -         | -        |
|                | # OF CONTRACTS     | 0           | 0         | 0%       |
|                | NEW LISTINGS       | 1           | 0         | 0%       |
|                |                    |             |           |          |

# Chatham Borough

MARCH 2023

### Monthly Inventory





### Contracts By Price Range



### Listings By Price Range



# COMPASS



Compass makes no representations or warranties, express or implied, with respect to future market conditions or prices of residential product at the time the subject property or any competitive property is complete and ready for occupancy or with respect to any report, study, finding, recommendation or other information provided by Compass herein. Moreover, no warranty, express or implied, is made or should be assumed regarding the accuracy, adequacy, completeness, legality, reliability, merchantability or fitness for a particular purpose of any information, in part or whole, contained herein. All material is presented with the understanding that Compass shall not be deemed to provide legal, accounting or other professional services. This is not intended to solicit the purch