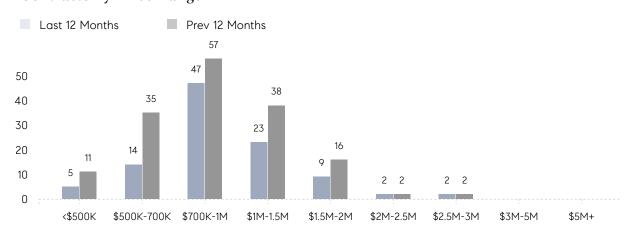

|          |
|                | AVERAGE SOLD PRICE | \$1,331,875 | \$763,713 | 74%      |
|                | # OF CONTRACTS     | 9           | 10        | -10%     |
|                | NEW LISTINGS       | 10          | 15        | -33%     |
| Condo/Co-op/TH | AVERAGE DOM        | -           | -         | -        |
|                | % OF ASKING PRICE  | -           | -         |          |
|                | AVERAGE SOLD PRICE | -           | -         | -        |
|                | # OF CONTRACTS     | 0           | 0         | 0%       |
|                | NEW LISTINGS       | 1           | 0         | 0%       |
|                |                    |             |           |          |

# Chatham Borough

MARCH 2023

### Monthly Inventory





### Contracts By Price Range



### Listings By Price Range



# COMPASS



Compass makes no representations or warranties, express or implied, with respect to future market conditions or prices of residential product at the time the subject property or any competitive property is complete and ready for occupancy or with respect to any report, study, finding, recommendation or other information provided by Compass herein. Moreover, no warranty, express or implied, is made or should be assumed regarding the accuracy, adequacy, completeness, legality, reliability, merchantability or fitness for a particular purpose of any information, in part or whole, contained herein. All material is presented with the understanding that Compass shall not be deemed to provide legal, accounting or other professional services. This is no