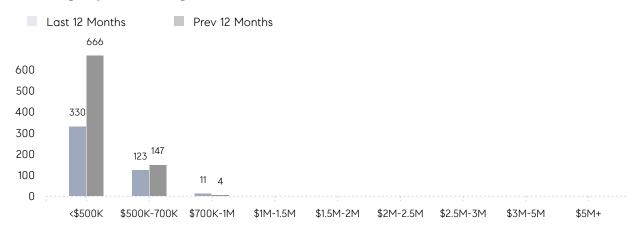

|
|                | AVERAGE SOLD PRICE | \$514,625 | \$472,351 | 9%       |
|                | # OF CONTRACTS     | 34        | 34        | 0%       |
|                | NEW LISTINGS       | 29        | 39        | -26%     |
| Condo/Co-op/TH | AVERAGE DOM        | 45        | 35        | 29%      |
|                | % OF ASKING PRICE  | 104%      | 101%      |          |
|                | AVERAGE SOLD PRICE | \$197,000 | \$161,643 | 22%      |
|                | # OF CONTRACTS     | 1         | 11        | -91%     |
|                | NEW LISTINGS       | 4         | 7         | -43%     |
|                |                    |           |           |          |

# Bloomfield

MARCH 2023

### Monthly Inventory





### Contracts By Price Range



### Listings By Price Range



# COMPASS



Compass makes no representations or warranties, express or implied, with respect to future market conditions or prices of residential product at the time the subject property or any competitive property is complete and ready for occupancy or with respect to any report, study, finding, recommendation or other information provided by Compass herein. Moreover, no warranty, express or implied, is made or should be assumed regarding the accuracy, adequacy, completeness, legality, reliability, merchantability or fitness for a particular purpose of any information, in part or whole, contained herein. All material is presented with the understanding that Compass shall not be deemed to provide legal, accounting or other professional services. This is not intended to solicit the purch