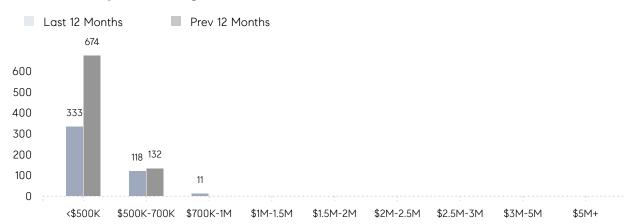

CE  | 107%      | 108%      |          |
|                | AVERAGE SOLD PRICE | \$514,625 | \$472,351 | 9%       |
|                | # OF CONTRACTS     | 34        | 34        | 0%       |
|                | NEW LISTINGS       | 29        | 39        | -26%     |
| Condo/Co-op/TH | AVERAGE DOM        | 45        | 35        | 29%      |
|                | % OF ASKING PRICE  | 104%      | 101%      |          |
|                | AVERAGE SOLD PRICE | \$197,000 | \$161,643 | 22%      |
|                | # OF CONTRACTS     | 1         | 11        | -91%     |
|                | NEW LISTINGS       | 4         | 7         | -43%     |
|                |                    |           |           |          |

# Bloomfield

MARCH 2023

### Monthly Inventory





### Contracts By Price Range



### Listings By Price Range



# COMPASS



Compass makes no representations or warranties, express or implied, with respect to future market conditions or prices of residential product at the time the subject property or any competitive property is complete and ready for occupancy or with respect to any report, study, finding, recommendation or other information provided by Compass herein. Moreover, no warranty, express or implied, is made or should be assumed regarding the accuracy, adequacy, completeness, legality, reliability, merchantability or fitness for a particular purpose of any information, in part or whole, contained herein. All material is presented with the understanding that Compass shall not be deemed to provide legal, accounting or other professional services. This is no