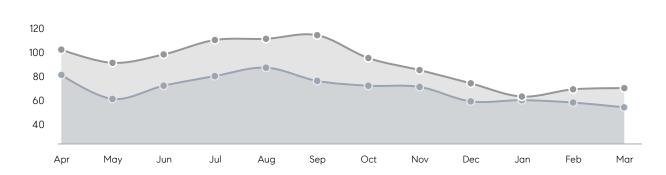

| % OF ASKING PRICE  | 107%      | 108%      |          |
|                | AVERAGE SOLD PRICE | \$514,625 | \$472,351 | 9%       |
|                | # OF CONTRACTS     | 34        | 34        | 0%       |
|                | NEW LISTINGS       | 29        | 39        | -26%     |
| Condo/Co-op/TH | AVERAGE DOM        | 45        | 35        | 29%      |
|                | % OF ASKING PRICE  | 104%      | 101%      |          |
|                | AVERAGE SOLD PRICE | \$197,000 | \$161,643 | 22%      |
|                | # OF CONTRACTS     | 1         | 11        | -91%     |
|                | NEW LISTINGS       | 4         | 7         | -43%     |
|                |                    |           |           |          |

# Bloomfield

MARCH 2023

### Monthly Inventory





### Contracts By Price Range



### Listings By Price Range



# COMPASS



Compass makes no representations or warranties, express or implied, with respect to future market conditions or prices of residential product at the time the subject property or any competitive property is complete and ready for occupancy or with respect to any report, study, finding, recommendation or other information provided by Compass herein. Moreover, no warranty, express or implied, is made or should be assumed regarding the accuracy, adequacy, completeness, legality, reliability, merchantability or fitness for a particular purpose of any information, in part or whole, contained herein. All material is presented with the understanding that Compass shall not be deemed to provide legal, accounting or other p