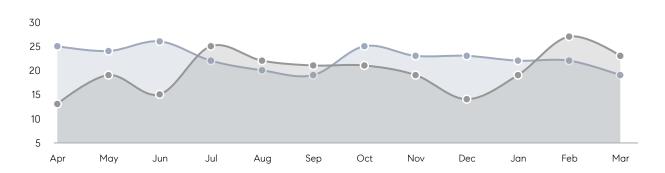

SKING PRICE  | 100%        | 112%      |          |
|                | AVERAGE SOLD PRICE | \$1,050,889 | \$575,000 | 83%      |
|                | # OF CONTRACTS     | 4           | 9         | -56%     |
|                | NEW LISTINGS       | 1           | 7         | -86%     |
| Condo/Co-op/TH | AVERAGE DOM        | 39          | -         | -        |
|                | % OF ASKING PRICE  | 100%        | -         |          |
|                | AVERAGE SOLD PRICE | \$729,000   | -         | -        |
|                | # OF CONTRACTS     | 2           | 3         | -33%     |
|                | NEW LISTINGS       | 3           | 3         | 0%       |
|                |                    |             |           |          |

# Allendale

### MARCH 2023

### Monthly Inventory





### Contracts By Price Range



### Listings By Price Range



# COMPASS



Compass makes no representations or warranties, express or implied, with respect to future market conditions or prices of residential product at the time the subject property or any competitive property is complete and ready for occupancy or with respect to any report, study, finding, recommendation or other information provided by Compass herein. Moreover, no warranty, express or implied, is made or should be assumed regarding the accuracy, adequacy, completeness, legality, reliability, merchantability or fitness for a particular purpose of any information, in part or whole, contained herein. All material is presented with the understanding that Compass shall not be deemed to provide legal, accounting or other p