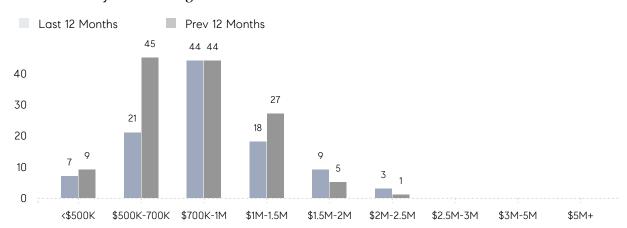

%      |          |
|                | AVERAGE SOLD PRICE | \$1,050,889 | \$575,000 | 83%      |
|                | # OF CONTRACTS     | 4           | 9         | -56%     |
|                | NEW LISTINGS       | 1           | 7         | -86%     |
| Condo/Co-op/TH | AVERAGE DOM        | 39          | -         | -        |
|                | % OF ASKING PRICE  | 100%        | -         |          |
|                | AVERAGE SOLD PRICE | \$729,000   | -         | -        |
|                | # OF CONTRACTS     | 2           | 3         | -33%     |
|                | NEW LISTINGS       | 3           | 3         | 0%       |
|                |                    |             |           |          |

# Allendale

### MARCH 2023

### Monthly Inventory





### Contracts By Price Range



### Listings By Price Range



# COMPASS



Compass makes no representations or warranties, express or implied, with respect to future market conditions or prices of residential product at the time the subject property or any competitive property is complete and ready for occupancy or with respect to any report, study, finding, recommendation or other information provided by Compass herein. Moreover, no warranty, express or implied, is made or should be assumed regarding the accuracy, adequacy, completeness, legality, reliability, merchantability or fitness for a particular purpose of any information, in part or whole, contained herein. All material is presented with the understanding that Compass shall not be deemed to provide legal, accounting or other professional services. This is no