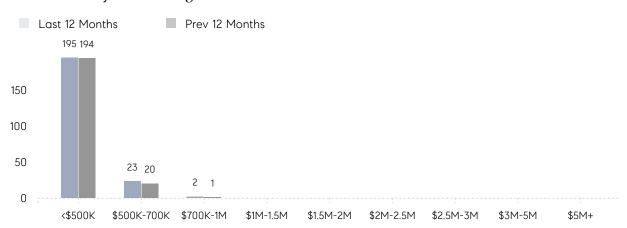

| 64        | -48%     |
|                | % OF ASKING PRICE  | 100%      | 101%      |          |
|                | AVERAGE SOLD PRICE | \$426,636 | \$389,125 | 10%      |
|                | # OF CONTRACTS     | 9         | 15        | -40%     |
|                | NEW LISTINGS       | 9         | 18        | -50%     |
| Condo/Co-op/TH | AVERAGE DOM        | 42        | 20        | 110%     |
|                | % OF ASKING PRICE  | 99%       | 103%      |          |
|                | AVERAGE SOLD PRICE | \$294,725 | \$271,000 | 9%       |
|                | # OF CONTRACTS     | 2         | 2         | 0%       |
|                | NEW LISTINGS       | 3         | 3         | 0%       |

# Woodbridge Township

### FEBRUARY 2023

## Monthly Inventory



# Contracts By Price Range



# Listings By Price Range



# COMPASS



Compass makes no representations or warranties, express or implied, with respect to future market conditions or prices of residential product at the time the subject property or any competitive property is complete and ready for occupancy or with respect to any report, study, finding, recommendation or other information provided by Compass herein. Moreover, no warranty, express or implied, is made or should be assumed regarding the accuracy, adequacy, completeness, legality, reliability, merchantability or fitness for a particular purpose of any information, in part or whole, contained herein. All material is presented with the understanding that Compass shall not be deemed to provide legal, accounting or other professional services. This is not