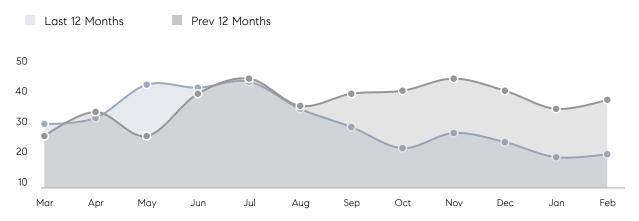

| AVERAGE DOM        | 33        | 64        | -48%     |
|                | % OF ASKING PRICE  | 100%      | 101%      |          |
|                | AVERAGE SOLD PRICE | \$426,636 | \$389,125 | 10%      |
|                | # OF CONTRACTS     | 9         | 15        | -40%     |
|                | NEW LISTINGS       | 9         | 18        | -50%     |
| Condo/Co-op/TH | AVERAGE DOM        | 42        | 20        | 110%     |
|                | % OF ASKING PRICE  | 99%       | 103%      |          |
|                | AVERAGE SOLD PRICE | \$294,725 | \$271,000 | 9%       |
|                | # OF CONTRACTS     | 2         | 2         | 0%       |
|                | NEW LISTINGS       | 3         | 3         | 0%       |

# Woodbridge Township

### FEBRUARY 2023

## Monthly Inventory



# Contracts By Price Range



# Listings By Price Range



# COMPASS



Compass makes no representations or warranties, express or implied, with respect to future market conditions or prices of residential product at the time the subject property or any competitive property is complete and ready for occupancy or with respect to any report, study, finding, recommendation or other information provided by Compass herein. Moreover, no warranty, express or implied, is made or should be assumed regarding the accuracy, adequacy, completeness, legality, reliability, merchantability or fitness for a particular purpose of any information, in part or whole, contained herein. All material is presented with the understanding that Compass shall not be deemed to provide legal, accounting or other profe