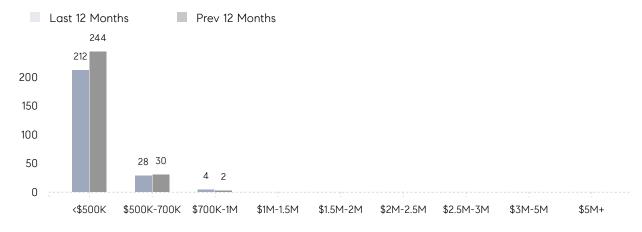

|                | % OF ASKING PRICE  | 100%      | 101%      |          |
|                | AVERAGE SOLD PRICE | \$426,636 | \$389,125 | 10%      |
|                | # OF CONTRACTS     | 9         | 15        | -40%     |
|                | NEW LISTINGS       | 9         | 18        | -50%     |
| Condo/Co-op/TH | AVERAGE DOM        | 42        | 20        | 110%     |
|                | % OF ASKING PRICE  | 99%       | 103%      |          |
|                | AVERAGE SOLD PRICE | \$294,725 | \$271,000 | 9%       |
|                | # OF CONTRACTS     | 2         | 2         | 0%       |
|                | NEW LISTINGS       | 3         | 3         | 0%       |

# Woodbridge Township

### FEBRUARY 2023

## Monthly Inventory



# Contracts By Price Range



# Listings By Price Range



# COMPASS



Compass makes no representations or warranties, express or implied, with respect to future market conditions or prices of residential product at the time the subject property or any competitive property is complete and ready for occupancy or with respect to any report, study, finding, recommendation or other information provided by Compass herein. Moreover, no warranty, express or implied, is made or should be assumed regarding the accuracy, adequacy, completeness, legality, reliability, merchantability or fitness for a particular purpose of any information, in part or whole, contained herein. All material is presented with the understanding that Compass shall not be deemed to provide legal, accounting or other professional services. This is not intended to solicit the purch