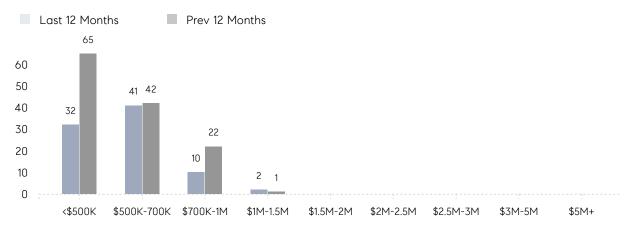

-         | 31        | -        |
|                | % OF ASKING PRICE  | -         | 107%      |          |
|                | AVERAGE SOLD PRICE | -         | \$585,000 | -        |
|                | # OF CONTRACTS     | 3         | 4         | -25%     |
|                | NEW LISTINGS       | 5         | 4         | 25%      |
| Condo/Co-op/TH | AVERAGE DOM        | 8         | 14        | -43%     |
|                | % OF ASKING PRICE  | 108%      | 104%      |          |
|                | AVERAGE SOLD PRICE | \$461,000 | \$498,500 | -8%      |
|                | # OF CONTRACTS     | 2         | 5         | -60%     |
|                | NEW LISTINGS       | 1         | 4         | -75%     |

# Whippany

#### FEBRUARY 2023

#### Monthly Inventory



### Contracts By Price Range



### Listings By Price Range



COMPASS

 $\sim$   $\sim$   $\sim$   $\sim$   $\sim$ / / / / / / / //// | | | | | / ------

Compass makes no representations or warranties, express or implied, with respect to future market conditions or prices of residential product at the time the subject property or any competitive property is complete and ready for occupancy or with respect to any report, study, finding, recommendation or other information provided by Compass herein. Moreover, no warranty, express or implied, is made or should be assumed regarding the accuracy, adequacy, completeness, legality, reliability, merchantability or fitness for a particular purpose of any information, in part or whole, contained herein. All material is presented with the understanding that Compass shall not be