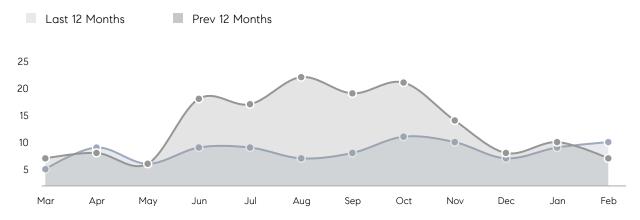

s         | AVERAGE DOM        | -         | 31        | -        |
|                | % OF ASKING PRICE  | -         | 107%      |          |
|                | AVERAGE SOLD PRICE | -         | \$585,000 | -        |
|                | # OF CONTRACTS     | 3         | 4         | -25%     |
|                | NEW LISTINGS       | 5         | 4         | 25%      |
| Condo/Co-op/TH | AVERAGE DOM        | 8         | 14        | -43%     |
|                | % OF ASKING PRICE  | 108%      | 104%      |          |
|                | AVERAGE SOLD PRICE | \$461,000 | \$498,500 | -8%      |
|                | # OF CONTRACTS     | 2         | 5         | -60%     |
|                | NEW LISTINGS       | 1         | 4         | -75%     |

# Whippany

#### FEBRUARY 2023

#### Monthly Inventory



### Contracts By Price Range



### Listings By Price Range



COMPASS

 $\sim$   $\sim$   $\sim$   $\sim$   $\sim$ / / / / / / / //// | | | | | / ------

Compass makes no representations or warranties, express or implied, with respect to future market conditions or prices of residential product at the time the subject property or any competitive property is complete and ready for occupancy or with respect to any report, study, finding, recommendation or other information provided by Compass herein. Moreover, no warranty, express or implied, is made or should be assumed regarding the accuracy, adequacy, completeness, legality, reliability, merchantability or fitness for a particular purpose of any information, in part or whole, contained herein. All material is presented with the underst