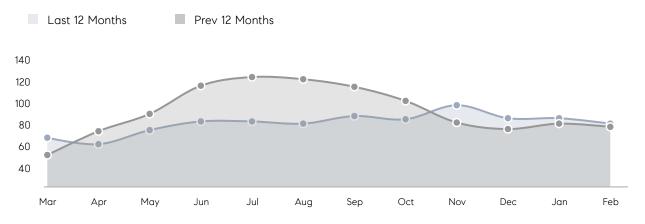

| % OF ASKING PRICE  | 95%       | 101%      |          |
|                | AVERAGE SOLD PRICE | \$398,899 | \$415,537 | -4%      |
|                | # OF CONTRACTS     | 17        | 19        | -11%     |
|                | NEW LISTINGS       | 14        | 22        | -36%     |
| Condo/Co-op/TH | AVERAGE DOM        | 44        | 62        | -29%     |
|                | % OF ASKING PRICE  | 98%       | 102%      |          |
|                | AVERAGE SOLD PRICE | \$249,733 | \$292,167 | -15%     |
|                | # OF CONTRACTS     | 4         | 7         | -43%     |
|                | NEW LISTINGS       | 3         | 5         | -40%     |
|                |                    |           |           |          |

# West Milford

#### FEBRUARY 2023

### Monthly Inventory



## Contracts By Price Range



## Listings By Price Range



# COMPASS



Compass makes no representations or warranties, express or implied, with respect to future market conditions or prices of residential product at the time the subject property or any competitive property is complete and ready for occupancy or with respect to any report, study, finding, recommendation or other information provided by Compass herein. Moreover, no warranty, express or implied, is made or should be assumed regarding the accuracy, adequacy, completeness, legality, reliability, merchantability or fitness for a particular purpose of any information, in part or whole, contained herein. All material is presented with the understanding that Compass shall not be deemed to provide legal, accounting or other pro