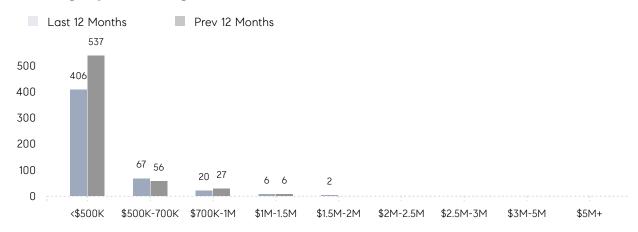

|
|                | AVERAGE SOLD PRICE | \$398,899 | \$415,537 | -4%      |
|                | # OF CONTRACTS     | 17        | 19        | -11%     |
|                | NEW LISTINGS       | 14        | 22        | -36%     |
| Condo/Co-op/TH | AVERAGE DOM        | 44        | 62        | -29%     |
|                | % OF ASKING PRICE  | 98%       | 102%      |          |
|                | AVERAGE SOLD PRICE | \$249,733 | \$292,167 | -15%     |
|                | # OF CONTRACTS     | 4         | 7         | -43%     |
|                | NEW LISTINGS       | 3         | 5         | -40%     |
|                |                    |           |           |          |

# West Milford

#### FEBRUARY 2023

### Monthly Inventory



## Contracts By Price Range



## Listings By Price Range



# COMPASS



Compass makes no representations or warranties, express or implied, with respect to future market conditions or prices of residential product at the time the subject property or any competitive property is complete and ready for occupancy or with respect to any report, study, finding, recommendation or other information provided by Compass herein. Moreover, no warranty, express or implied, is made or should be assumed regarding the accuracy, adequacy, completeness, legality, reliability, merchantability or fitness for a particular purpose of any information, in part or whole, contained herein. All material is presented with the understanding that Compass shall not be deemed to provide legal, accounting or other professional services. This is not intended to solicit the purch