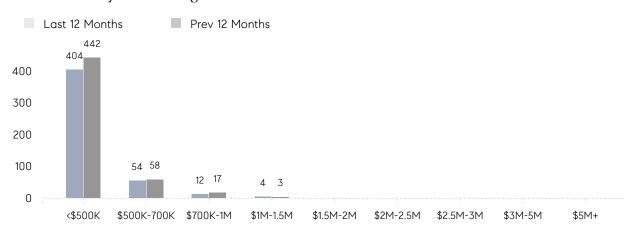

5%       | 101%      |          |
|                | AVERAGE SOLD PRICE | \$398,899 | \$415,537 | -4%      |
|                | # OF CONTRACTS     | 17        | 19        | -11%     |
|                | NEW LISTINGS       | 14        | 22        | -36%     |
| Condo/Co-op/TH | AVERAGE DOM        | 44        | 62        | -29%     |
|                | % OF ASKING PRICE  | 98%       | 102%      |          |
|                | AVERAGE SOLD PRICE | \$249,733 | \$292,167 | -15%     |
|                | # OF CONTRACTS     | 4         | 7         | -43%     |
|                | NEW LISTINGS       | 3         | 5         | -40%     |
|                |                    |           |           |          |

# West Milford

#### FEBRUARY 2023

### Monthly Inventory



## Contracts By Price Range



## Listings By Price Range



# COMPASS



Compass makes no representations or warranties, express or implied, with respect to future market conditions or prices of residential product at the time the subject property or any competitive property is complete and ready for occupancy or with respect to any report, study, finding, recommendation or other information provided by Compass herein. Moreover, no warranty, express or implied, is made or should be assumed regarding the accuracy, adequacy, completeness, legality, reliability, merchantability or fitness for a particular purpose of any information, in part or whole, contained herein. All material is presented with the understanding that Compass shall not be deemed to provide legal, accounting or other professional services. This is not