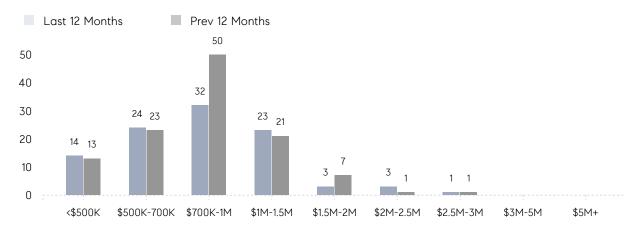

|          |
|                | AVERAGE SOLD PRICE | \$420,000 | \$1,007,000 | -58%     |
|                | # OF CONTRACTS     | 4         | 11          | -64%     |
|                | NEW LISTINGS       | 3         | 9           | -67%     |
| Condo/Co-op/TH | AVERAGE DOM        | -         | 21          | -        |
|                | % OF ASKING PRICE  | -         | 98%         |          |
|                | AVERAGE SOLD PRICE | -         | \$610,000   | -        |
|                | # OF CONTRACTS     | 0         | 0           | 0%       |
|                | NEW LISTINGS       | 1         | 2           | -50%     |
|                |                    |           |             |          |

# Watchung

### FEBRUARY 2023

### Monthly Inventory



### Contracts By Price Range



### Listings By Price Range



# COMPASS



Compass makes no representations or warranties, express or implied, with respect to future market conditions or prices of residential product at the time the subject property or any competitive property is complete and ready for occupancy or with respect to any report, study, finding, recommendation or other information provided by Compass herein. Moreover, no warranty, express or implied, is made or should be assumed regarding the accuracy, adequacy, completeness, legality, reliability, merchantability or fitness for a particular purpose of any information, in part or whole, contained herein. All material is presented with the understanding that Compass shall not be deemed to provide legal, accounting or other professional services. This is no