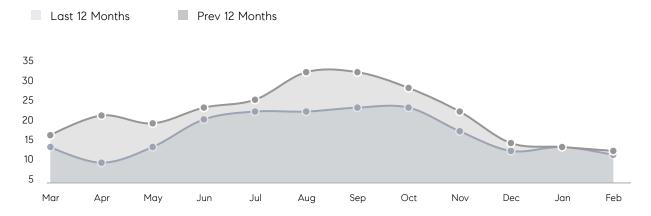

SKING PRICE  | 105%      | 99%         |          |
|                | AVERAGE SOLD PRICE | \$420,000 | \$1,007,000 | -58%     |
|                | # OF CONTRACTS     | 4         | 11          | -64%     |
|                | NEW LISTINGS       | 3         | 9           | -67%     |
| Condo/Co-op/TH | AVERAGE DOM        | -         | 21          | -        |
|                | % OF ASKING PRICE  | -         | 98%         |          |
|                | AVERAGE SOLD PRICE | -         | \$610,000   | -        |
|                | # OF CONTRACTS     | 0         | 0           | 0%       |
|                | NEW LISTINGS       | 1         | 2           | -50%     |
|                |                    |           |             |          |

# Watchung

### FEBRUARY 2023

### Monthly Inventory



### Contracts By Price Range



### Listings By Price Range



# COMPASS



Compass makes no representations or warranties, express or implied, with respect to future market conditions or prices of residential product at the time the subject property or any competitive property is complete and ready for occupancy or with respect to any report, study, finding, recommendation or other information provided by Compass herein. Moreover, no warranty, express or implied, is made or should be assumed regarding the accuracy, adequacy, completeness, legality, reliability, merchantability or fitness for a particular purpose of any information, in part or whole, contained herein. All material is presented with the understanding that Compass shall not be deemed to provide legal, accounting or other p