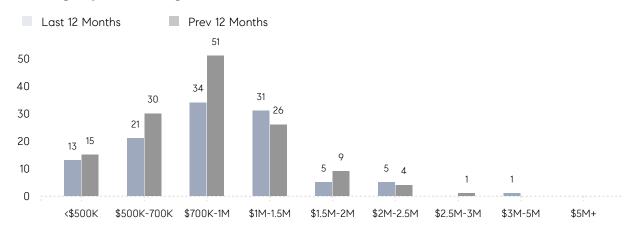

| AVERAGE SOLD PRICE | \$420,000 | \$1,007,000 | -58%     |
|                | # OF CONTRACTS     | 4         | 11          | -64%     |
|                | NEW LISTINGS       | 3         | 9           | -67%     |
| Condo/Co-op/TH | AVERAGE DOM        | -         | 21          | -        |
|                | % OF ASKING PRICE  | -         | 98%         |          |
|                | AVERAGE SOLD PRICE | -         | \$610,000   | -        |
|                | # OF CONTRACTS     | 0         | 0           | 0%       |
|                | NEW LISTINGS       | 1         | 2           | -50%     |
|                |                    |           |             |          |

# Watchung

### FEBRUARY 2023

### Monthly Inventory



### Contracts By Price Range



### Listings By Price Range



# COMPASS



Compass makes no representations or warranties, express or implied, with respect to future market conditions or prices of residential product at the time the subject property or any competitive property is complete and ready for occupancy or with respect to any report, study, finding, recommendation or other information provided by Compass herein. Moreover, no warranty, express or implied, is made or should be assumed regarding the accuracy, adequacy, completeness, legality, reliability, merchantability or fitness for a particular purpose of any information, in part or whole, contained herein. All material is presented with the understanding that Compass shall not be deemed to provide legal, accounting or other professional services. This is not intended to solicit the purch