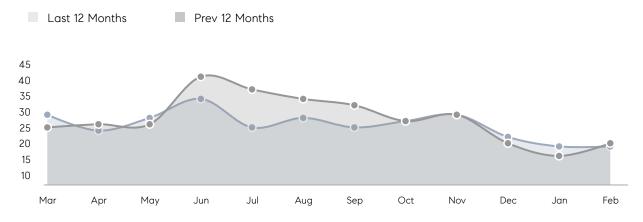

ses         | AVERAGE DOM        | 60        | 21        | 186%     |
|                | % OF ASKING PRICE  | 92%       | 107%      |          |
|                | AVERAGE SOLD PRICE | \$476,000 | \$642,273 | -26%     |
|                | # OF CONTRACTS     | 9         | 9         | 0%       |
|                | NEW LISTINGS       | 13        | 10        | 30%      |
| Condo/Co-op/TH | AVERAGE DOM        | 42        | 36        | 17%      |
|                | % OF ASKING PRICE  | 100%      | 103%      |          |
|                | AVERAGE SOLD PRICE | \$335,125 | \$406,667 | -18%     |
|                | # OF CONTRACTS     | 6         | 3         | 100%     |
|                | NEW LISTINGS       | 3         | 7         | -57%     |

# Verona

#### FEBRUARY 2023

#### Monthly Inventory



## Contracts By Price Range



#### Prev 12 Months Last 12 Months 162 160 140 120 100 89 87 100 80 46 60 35 40 8 20 5 1 1 0 <\$500K \$500K-700K \$700K-1M \$1M-1.5M \$1.5M-2M \$2M-2.5M \$2.5M-3M \$3M-5M \$5M+

### Listings By Price Range

COMPASS

 $\sim$   $\sim$   $\sim$   $\sim$   $\sim$ / / / / / / / //// | | | | | / ------

Compass makes no representations or warranties, express or implied, with respect to future market conditions or prices of residential product at the time the subject property or any competitive property is complete and ready for occupancy or with respect to any report, study, finding, recommendation or other information provided by Compass herein. Moreover, no warranty, express or implied, is made or should be assumed regarding the accuracy, adequacy, completeness