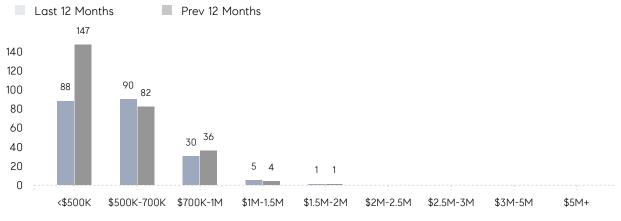

| 60        | 21        | 186%     |
|                | % OF ASKING PRICE  | 92%       | 107%      |          |
|                | AVERAGE SOLD PRICE | \$476,000 | \$642,273 | -26%     |
|                | # OF CONTRACTS     | 9         | 9         | 0%       |
|                | NEW LISTINGS       | 13        | 10        | 30%      |
| Condo/Co-op/TH | AVERAGE DOM        | 42        | 36        | 17%      |
|                | % OF ASKING PRICE  | 100%      | 103%      |          |
|                | AVERAGE SOLD PRICE | \$335,125 | \$406,667 | -18%     |
|                | # OF CONTRACTS     | 6         | 3         | 100%     |
|                | NEW LISTINGS       | 3         | 7         | -57%     |

# Verona

#### FEBRUARY 2023

#### Monthly Inventory



## Contracts By Price Range



#### Prev 12 Months Last 12 Months 162 160 140 120 100 89 87 100 80 46 60 35 40 8 20 5 1 1 0 <\$500K \$500K-700K \$700K-1M \$1M-1.5M \$1.5M-2M \$2M-2.5M \$2.5M-3M \$3M-5M \$5M+

### Listings By Price Range

COMPASS

 $\sim$   $\sim$   $\sim$   $\sim$   $\sim$ / / / / / / / //// | | | | | / ------

Compass makes no representations or warranties, express or implied, with respect to future market conditions or prices of residential product at the time the subject property or any competitive property is complete and ready for occupancy or with respect to any report, study, finding, recommendation or other information provided by Compass herein. Moreover, no warranty, express or implied, is made or should be assumed regarding the accuracy, adequacy, completeness, legality, reliability, mercha