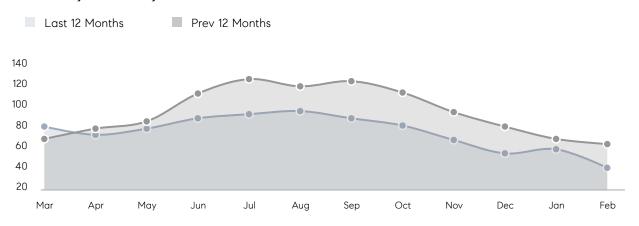

| % OF ASKING PRICE  | 100%      | 103%      |          |
|                | AVERAGE SOLD PRICE | \$520,833 | \$448,522 | 16%      |
|                | # OF CONTRACTS     | 42        | 41        | 2%       |
|                | NEW LISTINGS       | 27        | 41        | -34%     |
| Condo/Co-op/TH | AVERAGE DOM        | 11        | 54        | -80%     |
|                | % OF ASKING PRICE  | 100%      | 103%      |          |
|                | AVERAGE SOLD PRICE | \$375,833 | \$206,000 | 82%      |
|                | # OF CONTRACTS     | 3         | 4         | -25%     |
|                | NEW LISTINGS       | 3         | 5         | -40%     |
|                |                    |           |           |          |

# Union

### FEBRUARY 2023

### Monthly Inventory



### Contracts By Price Range



### Listings By Price Range



# COMPASS



Compass makes no representations or warranties, express or implied, with respect to future market conditions or prices of residential product at the time the subject property or any competitive property is complete and ready for occupancy or with respect to any report, study, finding, recommendation or other information provided by Compass herein. Moreover, no warranty, express or implied, is made or should be assumed regarding the accuracy, adequacy, completeness, legality, reliability, merchantability or fitness for a particular purpose of any information, in part or whole, contained herein. All material is presented with the understanding that Compass shall not be deemed to provide legal, accounting or other p