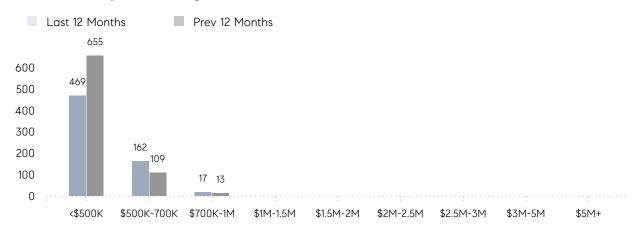

CE  | 100%      | 103%      |          |
|                | AVERAGE SOLD PRICE | \$520,833 | \$448,522 | 16%      |
|                | # OF CONTRACTS     | 42        | 41        | 2%       |
|                | NEW LISTINGS       | 27        | 41        | -34%     |
| Condo/Co-op/TH | AVERAGE DOM        | 11        | 54        | -80%     |
|                | % OF ASKING PRICE  | 100%      | 103%      |          |
|                | AVERAGE SOLD PRICE | \$375,833 | \$206,000 | 82%      |
|                | # OF CONTRACTS     | 3         | 4         | -25%     |
|                | NEW LISTINGS       | 3         | 5         | -40%     |
|                |                    |           |           |          |

# Union

### FEBRUARY 2023

### Monthly Inventory



### Contracts By Price Range



### Listings By Price Range



# COMPASS



Compass makes no representations or warranties, express or implied, with respect to future market conditions or prices of residential product at the time the subject property or any competitive property is complete and ready for occupancy or with respect to any report, study, finding, recommendation or other information provided by Compass herein. Moreover, no warranty, express or implied, is made or should be assumed regarding the accuracy, adequacy, completeness, legality, reliability, merchantability or fitness for a particular purpose of any information, in part or whole, contained herein. All material is presented with the understanding that Compass shall not be deemed to provide legal, accounting or other professional services. This is no