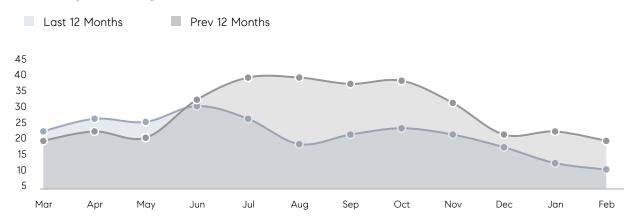

| % OF ASKING PRICE  | 95%       | 97%       |          |
|                | AVERAGE SOLD PRICE | \$793,125 | \$948,200 | -16%     |
|                | # OF CONTRACTS     | 3         | 10        | -70%     |
|                | NEW LISTINGS       | 5         | 8         | -37%     |
| Condo/Co-op/TH | AVERAGE DOM        | -         | -         | -        |
|                | % OF ASKING PRICE  | -         | -         |          |
|                | AVERAGE SOLD PRICE | -         | -         | -        |
|                | # OF CONTRACTS     | 2         | 1         | 100%     |
|                | NEW LISTINGS       | 0         | 1         | 0%       |
|                |                    |           |           |          |

# Tewksbury Township

#### FEBRUARY 2023

#### Monthly Inventory



### Contracts By Price Range



## Listings By Price Range



# COMPASS



Compass makes no representations or warranties, express or implied, with respect to future market conditions or prices of residential product at the time the subject property or any competitive property is complete and ready for occupancy or with respect to any report, study, finding, recommendation or other information provided by Compass herein. Moreover, no warranty, express or implied, is made or should be assumed regarding the accuracy, adequacy, completeness, legality, reliability, merchantability or fitness for a particular purpose of any information, in part or whole, contained herein. All material is presented with the understanding that Compass shall not be deemed to provide legal, accounting or other pr