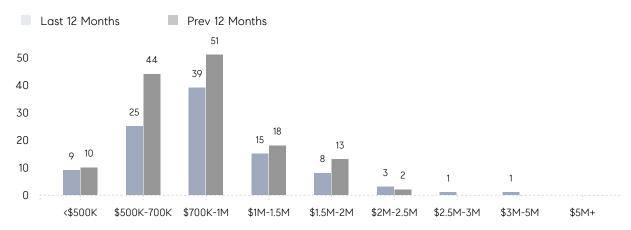

| 97%       |          |
|                | AVERAGE SOLD PRICE | \$793,125 | \$948,200 | -16%     |
|                | # OF CONTRACTS     | 3         | 10        | -70%     |
|                | NEW LISTINGS       | 5         | 8         | -37%     |
| Condo/Co-op/TH | AVERAGE DOM        | -         | -         | -        |
|                | % OF ASKING PRICE  | -         | -         |          |
|                | AVERAGE SOLD PRICE | -         | -         | -        |
|                | # OF CONTRACTS     | 2         | 1         | 100%     |
|                | NEW LISTINGS       | 0         | 1         | 0%       |
|                |                    |           |           |          |

# Tewksbury Township

#### FEBRUARY 2023

#### Monthly Inventory



### Contracts By Price Range



## Listings By Price Range



# COMPASS



Compass makes no representations or warranties, express or implied, with respect to future market conditions or prices of residential product at the time the subject property or any competitive property is complete and ready for occupancy or with respect to any report, study, finding, recommendation or other information provided by Compass herein. Moreover, no warranty, express or implied, is made or should be assumed regarding the accuracy, adequacy, completeness, legality, reliability, merchantability or fitness for a particular purpose of any information, in part or whole, contained herein. All material is presented with the understanding that Compass shall not be deemed to provide legal, accounting or other professional services. This is not