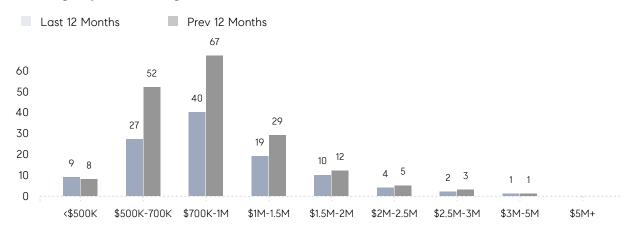

| AVERAGE SOLD PRICE | \$793,125 | \$948,200 | -16%     |
|                | # OF CONTRACTS     | 3         | 10        | -70%     |
|                | NEW LISTINGS       | 5         | 8         | -37%     |
| Condo/Co-op/TH | AVERAGE DOM        | -         | -         | -        |
|                | % OF ASKING PRICE  | -         | -         |          |
|                | AVERAGE SOLD PRICE | -         | -         | -        |
|                | # OF CONTRACTS     | 2         | 1         | 100%     |
|                | NEW LISTINGS       | 0         | 1         | 0%       |
|                |                    |           |           |          |

# Tewksbury Township

#### FEBRUARY 2023

#### Monthly Inventory



### Contracts By Price Range



## Listings By Price Range



# COMPASS



Compass makes no representations or warranties, express or implied, with respect to future market conditions or prices of residential product at the time the subject property or any competitive property is complete and ready for occupancy or with respect to any report, study, finding, recommendation or other information provided by Compass herein. Moreover, no warranty, express or implied, is made or should be assumed regarding the accuracy, adequacy, completeness, legality, reliability, merchantability or fitness for a particular purpose of any information, in part or whole, contained herein. All material is presented with the understanding that Compass shall not be deemed to provide legal, accounting or other professional services. This is not intended to solicit the purch