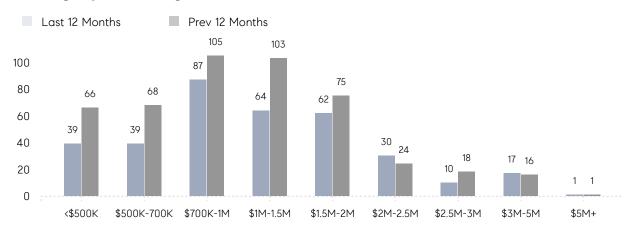

LD PRICE | \$1,290,833 | \$1,201,650 | 7%       |
|                | # OF CONTRACTS     | 23          | 23          | 0%       |
|                | NEW LISTINGS       | 22          | 32          | -31%     |
| Condo/Co-op/TH | AVERAGE DOM        | 35          | 68          | -49%     |
|                | % OF ASKING PRICE  | 103%        | 99%         |          |
|                | AVERAGE SOLD PRICE | \$970,735   | \$394,750   | 146%     |
|                | # OF CONTRACTS     | 3           | 3           | 0%       |
|                | NEW LISTINGS       | 3           | 6           | -50%     |
|                |                    |             |             |          |

# Summit

### FEBRUARY 2023

### Monthly Inventory





### Contracts By Price Range



### Listings By Price Range



# COMPASS



Compass makes no representations or warranties, express or implied, with respect to future market conditions or prices of residential product at the time the subject property or any competitive property is complete and ready for occupancy or with respect to any report, study, finding, recommendation or other information provided by Compass herein. Moreover, no warranty, express or implied, is made or should be assumed regarding the accuracy, adequacy, completeness, legality, reliability, merchantability or fitness for a particular purpose of any information, in part or whole, contained herein. All material is presented with the understanding that Compass shall not be deemed to provide legal, accounting or other professional services. This is not intended to solicit the purch