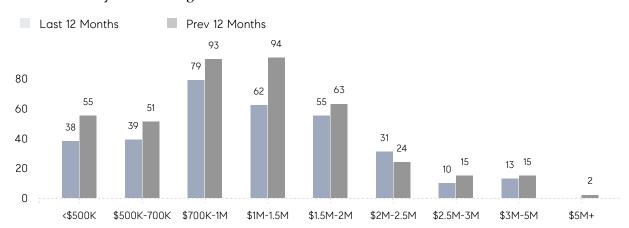

|
|                | AVERAGE SOLD PRICE | \$1,290,833 | \$1,201,650 | 7%       |
|                | # OF CONTRACTS     | 23          | 23          | 0%       |
|                | NEW LISTINGS       | 22          | 32          | -31%     |
| Condo/Co-op/TH | AVERAGE DOM        | 35          | 68          | -49%     |
|                | % OF ASKING PRICE  | 103%        | 99%         |          |
|                | AVERAGE SOLD PRICE | \$970,735   | \$394,750   | 146%     |
|                | # OF CONTRACTS     | 3           | 3           | 0%       |
|                | NEW LISTINGS       | 3           | 6           | -50%     |
|                |                    |             |             |          |

# Summit

### FEBRUARY 2023

### Monthly Inventory





### Contracts By Price Range



### Listings By Price Range



# COMPASS



Compass makes no representations or warranties, express or implied, with respect to future market conditions or prices of residential product at the time the subject property or any competitive property is complete and ready for occupancy or with respect to any report, study, finding, recommendation or other information provided by Compass herein. Moreover, no warranty, express or implied, is made or should be assumed regarding the accuracy, adequacy, completeness, legality, reliability, merchantability or fitness for a particular purpose of any information, in part or whole, contained herein. All material is presented with the understanding that Compass shall not be deemed to provide legal, accounting or other professional services. This is no