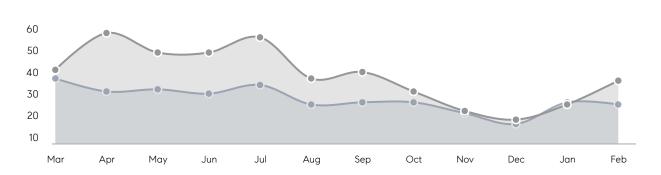

| 103%        |          |
|                | AVERAGE SOLD PRICE | \$1,290,833 | \$1,201,650 | 7%       |
|                | # OF CONTRACTS     | 23          | 23          | 0%       |
|                | NEW LISTINGS       | 22          | 32          | -31%     |
| Condo/Co-op/TH | AVERAGE DOM        | 35          | 68          | -49%     |
|                | % OF ASKING PRICE  | 103%        | 99%         |          |
|                | AVERAGE SOLD PRICE | \$970,735   | \$394,750   | 146%     |
|                | # OF CONTRACTS     | 3           | 3           | 0%       |
|                | NEW LISTINGS       | 3           | 6           | -50%     |
|                |                    |             |             |          |

# Summit

### FEBRUARY 2023

### Monthly Inventory





### Contracts By Price Range



### Listings By Price Range



# COMPASS



Compass makes no representations or warranties, express or implied, with respect to future market conditions or prices of residential product at the time the subject property or any competitive property is complete and ready for occupancy or with respect to any report, study, finding, recommendation or other information provided by Compass herein. Moreover, no warranty, express or implied, is made or should be assumed regarding the accuracy, adequacy, completeness, legality, reliability, merchantability or fitness for a particular purpose of any information, in part or whole, contained herein. All material is presented with the understanding that Compass shall not be deemed to provide legal, accounting or other p