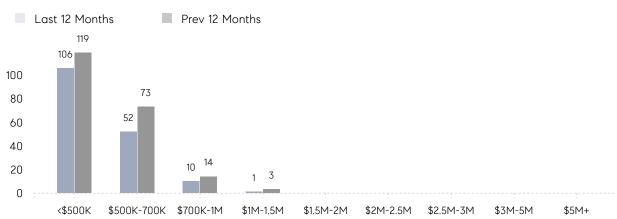

| AVERAGE DOM        | -         | 62        | -        |
|                | % OF ASKING PRICE  | -         | 97%       |          |
|                | AVERAGE SOLD PRICE | -         | \$672,500 | -        |
|                | # OF CONTRACTS     | 4         | 5         | -20%     |
|                | NEW LISTINGS       | 5         | 12        | -58%     |
| Condo/Co-op/TH | AVERAGE DOM        | 32        | 48        | -33%     |
|                | % OF ASKING PRICE  | 98%       | 98%       |          |
|                | AVERAGE SOLD PRICE | \$384,480 | \$420,200 | -9%      |
|                | # OF CONTRACTS     | 9         | 9         | 0%       |
|                | NEW LISTINGS       | 13        | 19        | -32%     |

# Secaucus

#### FEBRUARY 2023

#### Monthly Inventory





### Contracts By Price Range

#### Listings By Price Range



COMPASS

 $\sim$   $\sim$   $\sim$   $\sim$   $\sim$ / / / / / / / //// | | | | | / ------

Compass makes no representations or warranties, express or implied, with respect to future market conditions or prices of residential product at the time the subject property or any competitive property is complete and ready for occupancy or with respect to any report, study, finding, recommendation or other information provided by Compass herein. Moreover, no warranty, express or implied, is made or should be assumed regarding the accuracy, adequacy, completeness, legality, reliability, merchantability or fitness for a particular purpose of any information, in part or whole, contained herein. All material is presented with the understa