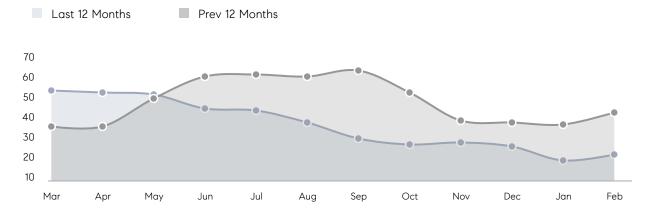

s         | AVERAGE DOM        | -         | 62        | -        |
|                | % OF ASKING PRICE  | -         | 97%       |          |
|                | AVERAGE SOLD PRICE | -         | \$672,500 | -        |
|                | # OF CONTRACTS     | 4         | 5         | -20%     |
|                | NEW LISTINGS       | 5         | 12        | -58%     |
| Condo/Co-op/TH | AVERAGE DOM        | 32        | 48        | -33%     |
|                | % OF ASKING PRICE  | 98%       | 98%       |          |
|                | AVERAGE SOLD PRICE | \$384,480 | \$420,200 | -9%      |
|                | # OF CONTRACTS     | 9         | 9         | 0%       |
|                | NEW LISTINGS       | 13        | 19        | -32%     |

# Secaucus

#### FEBRUARY 2023

#### Monthly Inventory





### Contracts By Price Range

#### Listings By Price Range



COMPASS

 $\sim$   $\sim$   $\sim$   $\sim$   $\sim$ / / / / / / / //// | | | | | / ------

Compass makes no representations or warranties, express or implied, with respect to future market conditions or prices of residential product at the time the subject property or any competitive property is complete and ready for occupancy or with respect to any report, study, finding, recommendation or other information provided by Compass herein. Moreover, no warranty, express or implied, is made or should be assumed regarding the accuracy, adequacy, completeness, legality, reliability, merchantability or fitness for a particular purpose of any information, in part or whole, contained herein. All material is presented with the unders