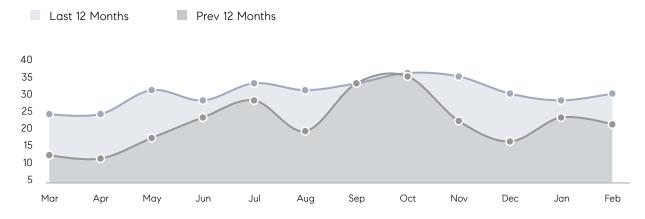

| AVERAGE DOM        | 82        | 64        | 28%      |
|                | % OF ASKING PRICE  | 97%       | 100%      |          |
|                | AVERAGE SOLD PRICE | \$639,167 | \$663,556 | -4%      |
|                | # OF CONTRACTS     | 10        | 5         | 100%     |
|                | NEW LISTINGS       | 6         | 5         | 20%      |
| Condo/Co-op/TH | AVERAGE DOM        | 6         | 1         | 500%     |
|                | % OF ASKING PRICE  | 97%       | 100%      |          |
|                | AVERAGE SOLD PRICE | \$310,000 | \$195,000 | 59%      |
|                | # OF CONTRACTS     | 0         | 3         | 0%       |
|                | NEW LISTINGS       | 3         | 1         | 200%     |

# Saddle Brook

#### FEBRUARY 2023

#### Monthly Inventory





### Contracts By Price Range

### Listings By Price Range



COMPASS

 $\sim$   $\sim$   $\sim$   $\sim$   $\sim$ / / / / / / / //// | | | | | / ------

Compass makes no representations or warranties, express or implied, with respect to future market conditions or prices of residential product at the time the subject property or any competitive property is complete and ready for occupancy or with respect to any report, study, finding, recommendation or other information provided by Compass herein. Moreover, no warranty, express or implied, is made or should be assumed regarding the accuracy, adequacy, completeness, legality, reliability, merchantability or fitness for a particular purpose of any information, in part or whole, contained herein. All material is presented with the underst