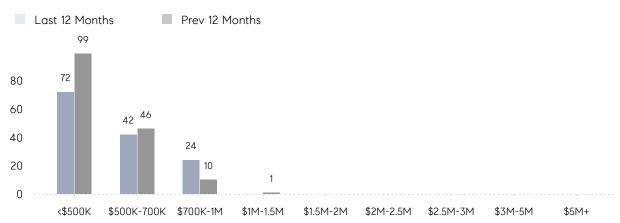

| AVERAGE DOM        | 82        | 64        | 28%      |
|                | % OF ASKING PRICE  | 97%       | 100%      |          |
|                | AVERAGE SOLD PRICE | \$639,167 | \$663,556 | -4%      |
|                | # OF CONTRACTS     | 10        | 5         | 100%     |
|                | NEW LISTINGS       | 6         | 5         | 20%      |
| Condo/Co-op/TH | AVERAGE DOM        | 6         | 1         | 500%     |
|                | % OF ASKING PRICE  | 97%       | 100%      |          |
|                | AVERAGE SOLD PRICE | \$310,000 | \$195,000 | 59%      |
|                | # OF CONTRACTS     | 0         | 3         | 0%       |
|                | NEW LISTINGS       | 3         | 1         | 200%     |

# Saddle Brook

#### FEBRUARY 2023

#### Monthly Inventory





### Contracts By Price Range

### Listings By Price Range



COMPASS

 $\sim$   $\sim$   $\sim$   $\sim$   $\sim$ / / / / / / / //// | | | | | / ------

Compass makes no representations or warranties, express or implied, with respect to future market conditions or prices of residential product at the time the subject property or any competitive property is complete and ready for occupancy or with respect to any report, study, finding, recommendation or other information provided by Compass herein. Moreover, no warranty, express or implied, is made or should be assumed regarding the accuracy, adequacy, completeness, legality, reliability, merchantability or fitness for a particular purpose of any information, in part or whole, contained herein. All material is presented with the understan