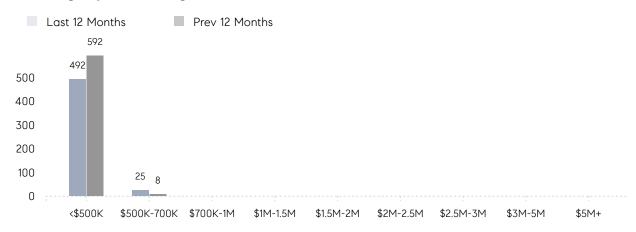

|
|                | AVERAGE SOLD PRICE | \$418,431 | \$354,629 | 18%      |
|                | # OF CONTRACTS     | 22        | 45        | -51%     |
|                | NEW LISTINGS       | 14        | 55        | -75%     |
| Condo/Co-op/TH | AVERAGE DOM        | -         | 88        | -        |
|                | % OF ASKING PRICE  | -         | 99%       |          |
|                | AVERAGE SOLD PRICE | -         | \$173,667 | -        |
|                | # OF CONTRACTS     | 1         | 4         | -75%     |
|                | NEW LISTINGS       | 3         | 7         | -57%     |
|                |                    |           |           |          |

# Paterson

### FEBRUARY 2023

### Monthly Inventory



### Contracts By Price Range



### Listings By Price Range



# COMPASS



Compass makes no representations or warranties, express or implied, with respect to future market conditions or prices of residential product at the time the subject property or any competitive property is complete and ready for occupancy or with respect to any report, study, finding, recommendation or other information provided by Compass herein. Moreover, no warranty, express or implied, is made or should be assumed regarding the accuracy, adequacy, completeness, legality, reliability, merchantability or fitness for a particular purpose of any information, in part or whole, contained herein. All material is presented with the understanding that Compass shall not be deemed to provide legal, accounting or other professional services. This is not intended to solicit the purch