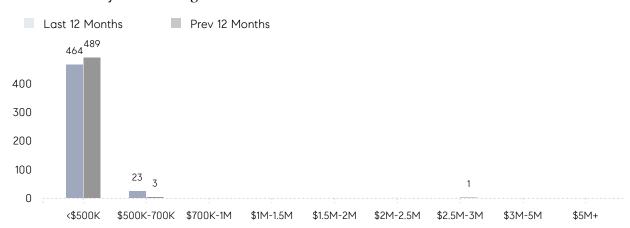

| 101%      | 102%      |          |
|                | AVERAGE SOLD PRICE | \$418,431 | \$354,629 | 18%      |
|                | # OF CONTRACTS     | 22        | 45        | -51%     |
|                | NEW LISTINGS       | 14        | 55        | -75%     |
| Condo/Co-op/TH | AVERAGE DOM        | -         | 88        | -        |
|                | % OF ASKING PRICE  | -         | 99%       |          |
|                | AVERAGE SOLD PRICE | -         | \$173,667 | -        |
|                | # OF CONTRACTS     | 1         | 4         | -75%     |
|                | NEW LISTINGS       | 3         | 7         | -57%     |
|                |                    |           |           |          |

# Paterson

### FEBRUARY 2023

### Monthly Inventory



### Contracts By Price Range



### Listings By Price Range



# COMPASS



Compass makes no representations or warranties, express or implied, with respect to future market conditions or prices of residential product at the time the subject property or any competitive property is complete and ready for occupancy or with respect to any report, study, finding, recommendation or other information provided by Compass herein. Moreover, no warranty, express or implied, is made or should be assumed regarding the accuracy, adequacy, completeness, legality, reliability, merchantability or fitness for a particular purpose of any information, in part or whole, contained herein. All material is presented with the understanding that Compass shall not be deemed to provide legal, accounting or other professional services. This is no