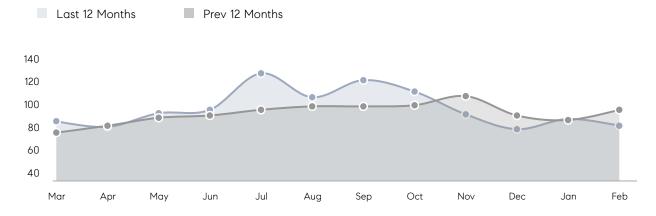

| % OF ASKING PRICE  | 101%      | 102%      |          |
|                | AVERAGE SOLD PRICE | \$418,431 | \$354,629 | 18%      |
|                | # OF CONTRACTS     | 22        | 45        | -51%     |
|                | NEW LISTINGS       | 14        | 55        | -75%     |
| Condo/Co-op/TH | AVERAGE DOM        | -         | 88        | -        |
|                | % OF ASKING PRICE  | -         | 99%       |          |
|                | AVERAGE SOLD PRICE | -         | \$173,667 | -        |
|                | # OF CONTRACTS     | 1         | 4         | -75%     |
|                | NEW LISTINGS       | 3         | 7         | -57%     |
|                |                    |           |           |          |

# Paterson

### FEBRUARY 2023

### Monthly Inventory



### Contracts By Price Range



### Listings By Price Range



# COMPASS



Compass makes no representations or warranties, express or implied, with respect to future market conditions or prices of residential product at the time the subject property or any competitive property is complete and ready for occupancy or with respect to any report, study, finding, recommendation or other information provided by Compass herein. Moreover, no warranty, express or implied, is made or should be assumed regarding the accuracy, adequacy, completeness, legality, reliability, merchantability or fitness for a particular purpose of any information, in part or whole, contained herein. All material is presented with the understanding that Compass shall not be deemed to provide legal, accounting or other p