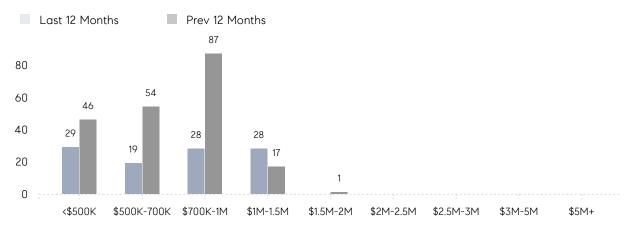

| 73          | 48        | 52%      |
|                | % OF ASKING PRICE  | 97%         | 83%       |          |
|                | AVERAGE SOLD PRICE | \$610,000   | \$999,500 | -39%     |
|                | # OF CONTRACTS     | 2           | 2         | 0%       |
|                | NEW LISTINGS       | 1           | 0         | 0%       |
| Condo/Co-op/TH | AVERAGE DOM        | 61          | 51        | 20%      |
|                | % OF ASKING PRICE  | 91%         | 97%       |          |
|                | AVERAGE SOLD PRICE | \$1,014,193 | \$629,857 | 61%      |
|                | # OF CONTRACTS     | 5           | 5         | 0%       |
|                | NEW LISTINGS       | 12          | 5         | 140%     |

# Palisades Park

#### FEBRUARY 2023

#### Monthly Inventory





### Contracts By Price Range

### Listings By Price Range



Compass New Jersey Market Report

COMPASS

 $\sim$   $\sim$   $\sim$   $\sim$   $\sim$ / / / / / / / //// | | | | | / ------

Compass makes no representations or warranties, express or implied, with respect to future market conditions or prices of residential product at the time the subject property or any competitive property is complete and ready for occupancy or with respect to any report, study, finding, recommendation or other information provided by Compass herein. Moreover, no warranty, express or implied, is made or should be assumed regarding the accuracy, adequacy, completeness, legality, reliability, merchantability or fitness for a particular purpose of any information, in part or whole, contained herein. All materi