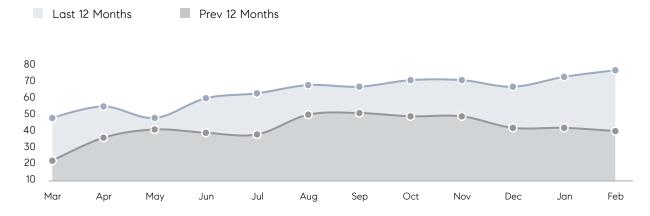

| 73          | 48        | 52%      |
|                | % OF ASKING PRICE  | 97%         | 83%       |          |
|                | AVERAGE SOLD PRICE | \$610,000   | \$999,500 | -39%     |
|                | # OF CONTRACTS     | 2           | 2         | 0%       |
|                | NEW LISTINGS       | 1           | 0         | 0%       |
| Condo/Co-op/TH | AVERAGE DOM        | 61          | 51        | 20%      |
|                | % OF ASKING PRICE  | 91%         | 97%       |          |
|                | AVERAGE SOLD PRICE | \$1,014,193 | \$629,857 | 61%      |
|                | # OF CONTRACTS     | 5           | 5         | 0%       |
|                | NEW LISTINGS       | 12          | 5         | 140%     |

# Palisades Park

#### FEBRUARY 2023

#### Monthly Inventory





### Contracts By Price Range

### Listings By Price Range



Compass New Jersey Market Report

COMPASS

 $\sim$   $\sim$   $\sim$   $\sim$   $\sim$ / / / / / / / //// | | | | | / ------

Compass makes no representations or warranties, express or implied, with respect to future market conditions or prices of residential product at the time the subject property or any competitive property is complete and ready for occupancy or with respect to any report, study, finding, recommendation or other information provided by Compass herein. Moreover, no warranty, express or implied, is made or should be assumed regarding the accuracy, adequacy, completeness, legality, reliability, merchantability or fitness for a particular purpose of any information, in part or whole, contained herein. All mate